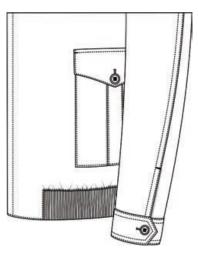

# Cuff Finishing

Plain Hem w 2cm Stitching

Square Cuff w 1 Button

Elasticized Cuffs

Pointed Cuff w 1 Button

Self-Fabric Elasticized Cuff