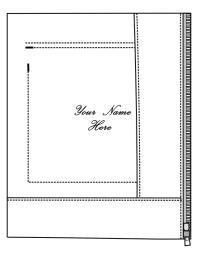

## Interior Lining Monogram

On Interior Body Lining-Full Lined

On Side Pocketing-Unlined

On Front Pannel-Unlined With Patch Pocket