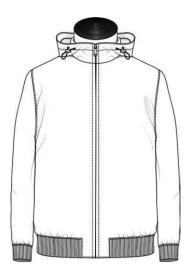

# Casual Jacket

4

# Collar

Rib-Knit Low Stand Collar

Rib-Knit 2B High Stand Collar

Self-Fabric 2B High Stand Collar

# Collar

Point Collar (Zip Closure)

Point Collar (Button Closure)

Zip w Hood

# Collar

High Zip w Hood