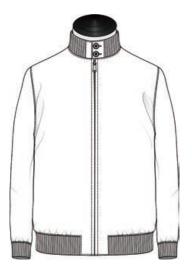

# Collar

Rib-Knit Low Stand Collar

Rib-Knit 2B High Stand Collar

Self-Fabric 2B High Stand Collar

# Cuff Finishing

Plain Sleeve w Zipper