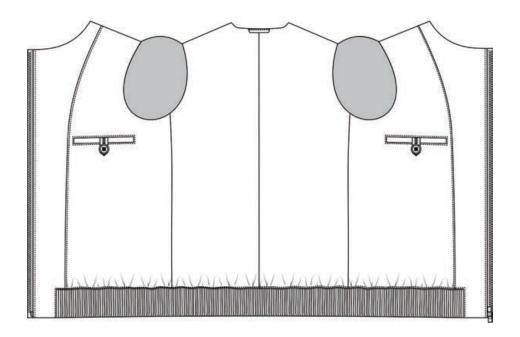

#### **Chest Pocket**

None

Sq. Patch w Inverted Pleat, Pointed Flap & Btn

Square Patch w Pointed Flap & Btn

Sq. Patch w Box Pleat, Pointed Flap & Btn

#### **Chest Pocket Position**

None

Left

Left and Right