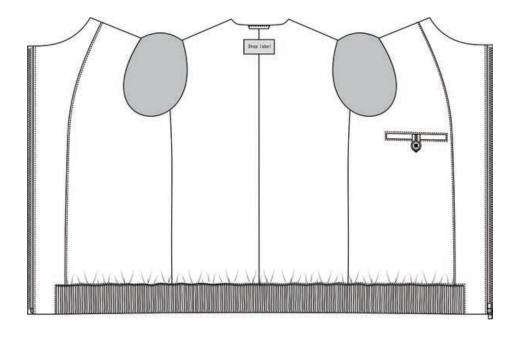

Elasticized Cuffs



Pointed Cuff w 1 Button



Self-Fabric Elasticized Cuff

# Cuff Finishing



Plain Sleeve w Zipper

# Vertical Sleeve Pocket





Yes

#### **Elbow Patches**



None



Suede Elbow Patches



Self-Fabric Elbow Patches

# Lining Placement



Fully Lined



Completely Unlined

#### **Interior Pocket Position**



None



Left

#### **Interior Pocket Position**



Right



Left and Right

# Interior Pocket Zipper



No



Yes

# Lining Edge Piping Treatment



No



Yes

#### Bottom



Plain Hem w 2.5cm Stitching





Elasticized Hem



Hem w Internal Draw String



Wide Hem w Adjustable Tabs

#### Bottom



Rib-Knit Hem



Wide Hem



Wide Elasticized Self-Fabric Hem

# Stitching



Top Stitching 1.5mm



Top Stitching 6mm



Top Stitching Both

# Shop label Position



Inside Back Collar



Interior Collar Label Patch

# Fabric Supplier Label Position



On Interior Body Lining-Full Lined



On Side Pocketing-Unlined



## Interior Lining Monogram



On Interior Body Lining-Full Lined



On Side Pocketing-Unlined



On Front Pannel-Unlined With Patch Pocket

#### Monogram on Label



On Interior Body Lining-Full Lined



On Side Pocketing-Unlined



# Monogram Under Collar



Self-Fabric 2B High Stand Collar Only