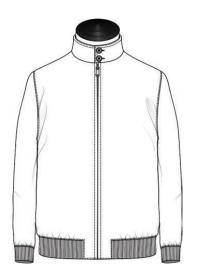

# Collar

Rib-Knit Low Stand Collar

Rib-Knit 2B High Stand Collar

Self-Fabric 2B High Stand Collar

#### Side Pockets

2cm Welted

2cm Slanted Welt

2.8cm Welted

2cm Welt w Zipper

2cm Slanted Welt w Zipper

2.8cm Slanted Welt

# Cuff Finishing

Plain Hem w 2cm Stitching

Square Cuff w 1 Button

Elasticized Cuffs

Pointed Cuff w 1 Button

Self-Fabric Elasticized Cuff

#### Bottom

Plain Hem w 2.5cm Stitching

Elasticized Hem

Hem w Internal Draw String

Wide Hem w Adjustable Tabs