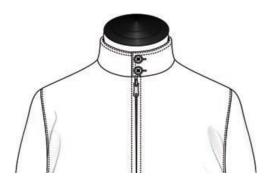

# Collar

Rib-Knit Low Stand Collar

Rib-Knit 2B High Stand Collar

Self-Fabric 2B High Stand Collar

#### Closure

5 Button

Concealed Zip

8 Button

Standard Zip