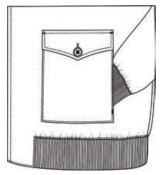

#### **Chest Pocket**

None

Sq. Patch w Inverted Pleat, Pointed Flap & Btn

Square Patch w Pointed Flap & Btn

Sq. Patch w Box Pleat, Pointed Flap & Btn

#### **Chest Pocket Position**

None

Left

Left and Right