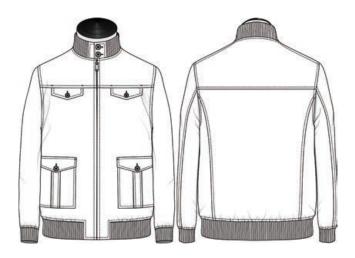

nishing



Plain Hem w 2cm Stitching



Square Cuff w 1 Button





Elasticized Cuffs



Pointed Cuff w 1 Button



Self-Fabric Elasticized Cuff

# Cuff Finishing



Plain Sleeve w Zipper

# Vertical Sleeve Pocket





Yes

#### **Elbow Patches**



None



Suede Elbow Patches



Self-Fabric Elbow Patches

# Lining Placement



Fully Lined



Completely Unlined

#### **Interior Pocket Position**



None



Left

#### **Interior Pocket Position**



Right



Left and Right

# Interior Pocket Zipper



No



Yes

# Lining Edge Piping Treatment



No



Yes

#### Bottom



Plain Hem w 2.5cm Stitching





Elasticized Hem



Hem w Internal Draw String



Wide Hem w Adjustable Tabs

#### Bottom



Rib-Knit Hem



Wide Hem



Wide Elasticized Self-Fabric Hem

# Stitching



Top Stitching 1.5mm



Top Stitching 6mm



Top Stitching Both

# Shop label Position



Inside Back Collar



Interior Collar Label Patch

# Fabric Supplier Label Position



On Interior Body Lining-Full Lined



On Side Pocketing-Unlined



## Interior Lining Monogram



On Interior Body Lining-Full Lined



On Side Pocketing-Unlined



On Front Pannel-Unlined With Patch Pocket

#### Monogram on Label



On Interior Body Lining-Full Lined



On Side Pocketing-Unlined



# Monogram Under Collar



Self-Fabric 2B High Stand Collar Only