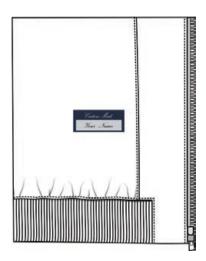

#### Monogram on Label

On Interior Body Lining-Full Lined

On Side Pocketing-Unlined