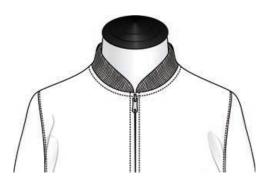

# Collar

Rib-Knit Low Stand Collar

Rib-Knit 2B High Stand Collar

Self-Fabric 2B High Stand Collar