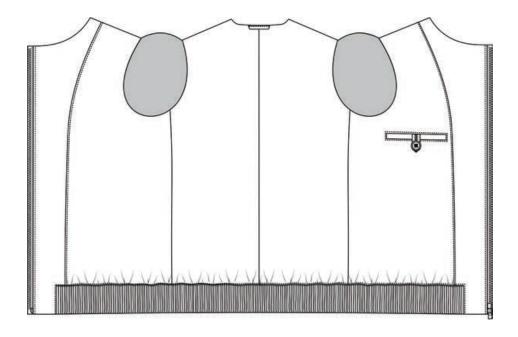

#### **Chest Pocket**

None

Sq. Patch w Inverted Pleat, Pointed Flap & Btn

Square Patch w Pointed Flap & Btn

Sq. Patch w Box Pleat, Pointed Flap & Btn

#### **Chest Pocket Position**

None

Left

Left and Right