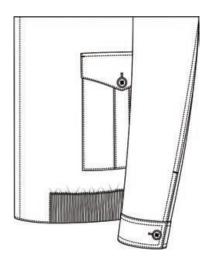

#### **Chest Pocket**

None

Sq. Patch w Inverted Pleat, Pointed Flap & Btn

Square Patch w Pointed Flap & Btn

Sq. Patch w Box Pleat, Pointed Flap & Btn

#### **Chest Pocket Position**

None

Left

Left and Right

# Cuff Finishing

Plain Hem w 2cm Stitching

Square Cuff w 1 Button

Elasticized Cuffs

Pointed Cuff w 1 Button

Self-Fabric Elasticized Cuff

#### Bottom

Plain Hem w 2.5cm Stitching

Elasticized Hem

Hem w Internal Draw String

Wide Hem w Adjustable Tabs