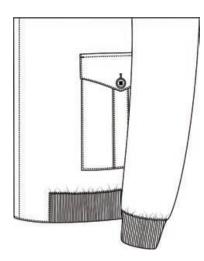

#### **Chest Pocket**

None

Sq. Patch w Inverted Pleat, Pointed Flap & Btn

Square Patch w Pointed Flap & Btn

Sq. Patch w Box Pleat, Pointed Flap & Btn

#### **Chest Pocket Position**

None

Left

Left and Right

#### Bottom

Plain Hem w 2.5cm Stitching

Elasticized Hem

Hem w Internal Draw String

Wide Hem w Adjustable Tabs