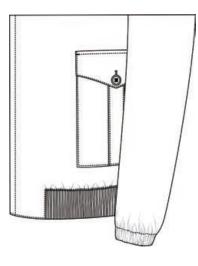

# Cuff Finishing

Plain Hem w 2cm Stitching

Square Cuff w 1 Button

Elasticized Cuffs

Pointed Cuff w 1 Button

Self-Fabric Elasticized Cuff