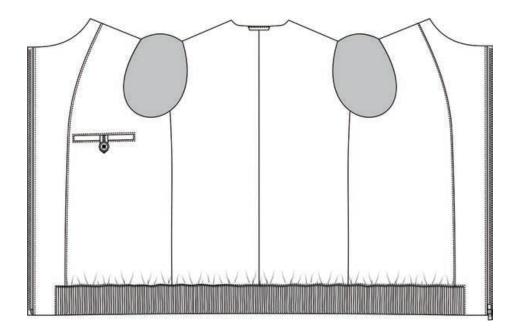

#### **Chest Pocket**

None

Sq. Patch w Inverted Pleat, Pointed Flap & Btn

Square Patch w Pointed Flap & Btn

Sq. Patch w Box Pleat, Pointed Flap & Btn

#### **Chest Pocket Position**

None

Left

Left and Right