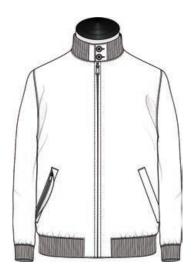

# Casual Jacket

4

# Collar

Rib-Knit Low Stand Collar

Rib-Knit 2B High Stand Collar

Self-Fabric 2B High Stand Collar

#### Side Pockets

2cm Welted

2cm Slanted Welt

2.8cm Welted

2cm Welt w Zipper

2cm Slanted Welt w Zipper

2.8cm Slanted Welt