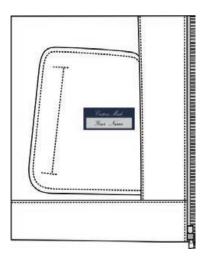

#### Monogram on Label

On Interior Body Lining-Full Lined

On Side Pocketing-Unlined