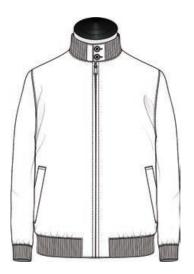

#### Side Pockets

2cm Welted

2cm Slanted Welt

2.8cm Welted

2cm Welt w Zipper

2cm Slanted Welt w Zipper

2.8cm Slanted Welt