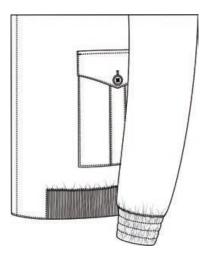

# Cuff Finishing

Plain Hem w 2cm Stitching

Square Cuff w 1 Button

Elasticized Cuffs

Pointed Cuff w 1 Button

Self-Fabric Elasticized Cuff