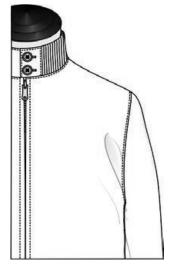

# Collar

Rib-Knit Low Stand Collar

Rib-Knit 2B High Stand Collar

Self-Fabric 2B High Stand Collar

# Monogram Under Collar

Self-Fabric 2B High Stand Collar Only