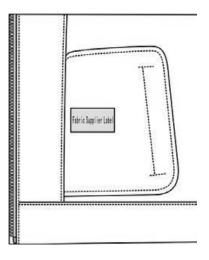

# Fabric Supplier Label Position

On Interior Body Lining-Full Lined

On Side Pocketing-Unlined