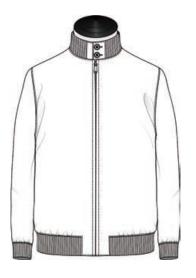

# Collar

Rib-Knit Low Stand Collar

Rib-Knit 2B High Stand Collar

Self-Fabric 2B High Stand Collar

#### **Chest Pocket**

None

Sq. Patch w Inverted Pleat, Pointed Flap & Btn

Square Patch w Pointed Flap & Btn

Sq. Patch w Box Pleat, Pointed Flap & Btn

#### Side Pockets

2cm Welted

2cm Slanted Welt

2.8cm Welted

2cm Welt w Zipper

2cm Slanted Welt w Zipper

2.8cm Slanted Welt

#### Side Pockets

Vertical Point Flap & Button

Square Patch w Inverted Pleat

Sq. Patch w Box Pleat, Pointed Flap & Btn

Square Patch w Pointed Flap & Btn

Sq. Patch w Inverted Pleat, Pointed Flap & Btn

#### Side Pockets

Sq. Patch w Invert Pleat, Point Flap & Btn & Side Access

Sq. Patch w Box Pleat, Point Flap & Btn & Side Access

Square Patch w Pointed Flap & Btn & Side Access