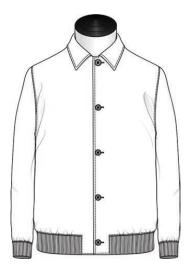

#### Closure

5 Button

Concealed Zip

8 Button

Standard Zip

# Collar

Rib-Knit Low Stand Collar

Rib-Knit 2B High Stand Collar

Self-Fabric 2B High Stand Collar