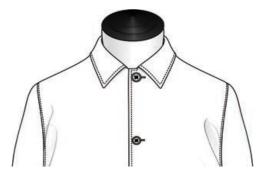

DesignOptions

# Casual Jacket

4

#### Closure



5 Button



Concealed Zip



8 Button



Standard Zip

# Collar





Rib-Knit Low Stand Collar





Rib-Knit 2B High Stand Collar





Self-Fabric 2B High Stand Collar

# Collar





Point Collar (Zip Closure)





Point Collar (Button Closure)





Zip w Hood

# Collar





High Zip w Hood

# Shoulder Type



Standard

#### **Chest Pocket**





None



Sq. Patch w Inverted Pleat, Pointed Flap & Btn

Square Patch w Pointed Flap & Btn



Sq. Patch w Box Pleat, Pointed Flap & Btn

#### **Chest Pocket Position**



None



Left



Left and Right

#### Side Pockets



2cm Welted



2cm Slanted Welt



2.8cm Welted



2cm Welt w Zipper



2cm Slanted Welt w Zipper



2.8cm Slanted Welt

#### Side Pockets



Vertical Point Flap & Button



Square Patch w Inverted Pleat



Sq. Patch w Box Pleat, Pointed Flap & Btn



Square Patch w Pointed Flap & Btn



Sq. Patch w Inverted Pleat, Pointed Flap & Btn

#### Side Pockets





Sq. Patch w Invert Pleat, Point Flap & Btn & Side Access





Sq. Patch w Box Plea