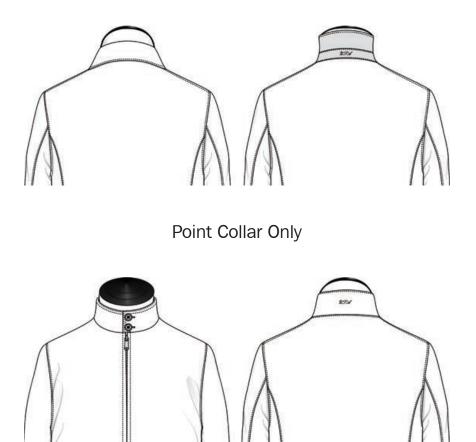

nterior Pocket Zipper



No



Yes

# Lining Edge Piping Treatment



No



Yes

#### Bottom



Plain Hem w 2.5cm Stitching





Elasticized Hem



Hem w Internal Draw String



Wide Hem w Adjustable Tabs

#### Bottom



Rib-Knit Hem



Wide Hem



Wide Elasticized Self-Fabric Hem

# Stitching



Top Stitching 1.5mm



Top Stitching 6mm



Top Stitching Both

# Shop label Position



Inside Back Collar



Interior Collar Label Patch

# Fabric Supplier Label Position



On Interior Body Lining-Full Lined



On Side Pocketing-Unlined



## Interior Lining Monogram



On Interior Body Lining-Full Lined



On Side Pocketing-Unlined



On Front Pannel-Unlined With Patch Pocket

#### Monogram on Label



On Interior Body Lining-Full Lined



On Side Pocketing-Unlined



# Monogram Under Collar



Self-Fabric 2B High Stand Collar Only