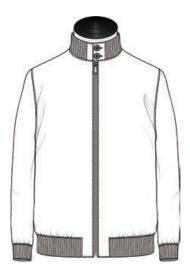

# Collar

Rib-Knit Low Stand Collar

Rib-Knit 2B High Stand Collar

Self-Fabric 2B High Stand Collar

# Cuff Finishing

Plain Sleeve w Zipper