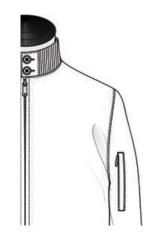

# Collar

Rib-Knit Low Stand Collar

Rib-Knit 2B High Stand Collar

Self-Fabric 2B High Stand Collar

#### **Chest Pocket**

None

Sq. Patch w Inverted Pleat, Pointed Flap & Btn

Square Patch w Pointed Flap & Btn

Sq. Patch w Box Pleat, Pointed Flap & Btn

#### Side Pockets

2cm Welted

2cm Slanted Welt

2.8cm Welted

2cm Welt w Zipper

2cm Slanted Welt w Zipper

2.8cm Slanted Welt