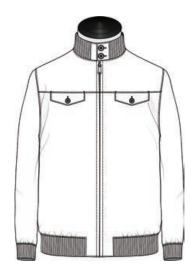

#### **Chest Pocket**





None



Sq. Patch w Inverted Pleat, Pointed Flap & Btn

Square Patch w Pointed Flap & Btn



Sq. Patch w Box Pleat, Pointed Flap & Btn

#### **Chest Pocket Position**



None



Left



Left and Right

#### Side Pockets



2cm Welted



2cm Slanted Welt



2.8cm Welted



2cm Welt w Zipper



2cm Slanted Welt w Zipper



2.8cm Slanted Welt

#### Side Pockets



Vertical Point Flap & Button



Square Patch w Inverted Pleat



Sq. Patch w Box Pleat, Pointed Flap & Btn



Square Patch w Pointed Flap & Btn



Sq. Patch w Inverted Pleat, Pointed Flap & Btn

#### Side Pockets





Sq. Patch w Invert Pleat, Point Flap & Btn & Side Access





Sq. Patch w Box Pleat, Point Flap & Btn & Side Access



Square Patch w Pointed Flap & Btn & Side Access



#### Front Yoke





Straight Yoke w Pointed Flap & Btn



#### Armhole Ventilation Holes



Yes

# Back Style







Straight Yoke & Waist Straps



Straight Yoke

# Cuff Finishing



Plain Hem w 2cm Stitching



Square Cuff w 1 Button





Elasticized Cuffs



Pointed Cuff w 1 Button



Self-Fabric Elasticized Cuff

# Cuff Finishing



Plain Sleeve w Zipper

# Vertical Sleeve Pocket





Yes

#### **Elbow Patches**



None



Suede Elbow Patches



Self-Fabric Elbow Patches

# Lining Placement



Fully Lined



Completely Unlined

#### **Interior Pocket Position**



None



Left

#### **Interior Pocket Position**



Right



Left and Right

# Interior Pocket Zipper



No



Yes

# Lining Edge Piping Treatment



No



Yes

#### Bottom



Plain Hem w 2.5cm Stitching





Elasticized Hem



Hem w Internal D