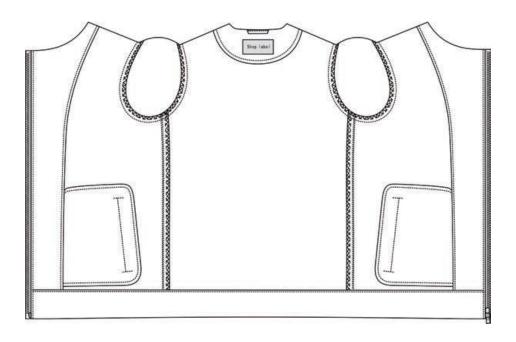

Pointed Cuff w 1 Button



Self-Fabric Elasticized Cuff

# Cuff Finishing



Plain Sleeve w Zipper

# Vertical Sleeve Pocket





Yes

#### **Elbow Patches**



None



Suede Elbow Patches



Self-Fabric Elbow Patches

# Lining Placement



Fully Lined



Completely Unlined

#### **Interior Pocket Position**



None



Left

#### **Interior Pocket Position**



Right



Left and Right

# Interior Pocket Zipper



No



Yes

# Lining Edge Piping Treatment



No



Yes

#### Bottom



Plain Hem w 2.5cm Stitching





Elasticized Hem



Hem w Internal Draw String



Wide Hem w Adjustable Tabs

#### Bottom



Rib-Knit Hem



Wide Hem



Wide Elasticized Self-Fabric Hem

# Stitching



Top Stitching 1.5mm



Top Stitching 6mm



Top Stitching Both

# Shop label Position



Inside Back Collar



Interior Collar Label Patch

# Fabric Supplier Label Position



On Interior Body Lining-Full Lined



On Side Pocketing-Unlined



## Interior Lining Monogram



On Interior Body Lining-Full Lined



On Side Pocketing-Unlined



On Front Pannel-Unlined With Patch Pocket

#### Monogram on Label



On Interior Body Lining-Full Lined



On Side Pocketing-Unlined



# Monogram Under Collar



Self-Fabric 2B High Stand Collar Only