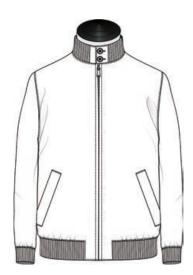

# Casual Jacket

4

# Collar

Rib-Knit Low Stand Collar

Rib-Knit 2B High Stand Collar

Self-Fabric 2B High Stand Collar

#### Side Pockets

2cm Welted

2cm Slanted Welt

2.8cm Welted

2cm Welt w Zipper

2cm Slanted Welt w Zipper

2.8cm Slanted Welt