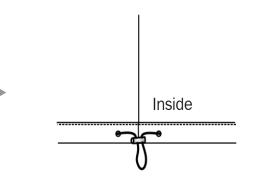

### Front Yoke





Straight Yoke w Pointed Flap & Btn



#### Armhole Ventilation Holes



Yes

# Back Style







Straight Yoke & Waist Straps



Straight Yoke

# Cuff Finishing



Plain Hem w 2cm Stitching



Square Cuff w 1 Button





Elasticized Cuffs



Pointed Cuff w 1 Button



Self-Fabric Elasticized Cuff

# Cuff Finishing



Plain Sleeve w Zipper

# Vertical Sleeve Pocket





Yes

#### **Elbow Patches**



None



Suede Elbow Patches



Self-Fabric Elbow Patches

# Lining Placement



Fully Lined



Completely Unlined

#### **Interior Pocket Position**



None



Left

#### **Interior Pocket Position**



Right



Left and Right

# Interior Pocket Zipper



No



Yes

# Lining Edge Piping Treatment



No



Yes

#### Bottom



Plain Hem w 2.5cm Stitching





Elasticized Hem



Hem w Internal Draw String



Wide Hem w Adjustable Tabs

#### Bottom



Rib-Knit Hem



Wide Hem



Wide Elasticized Self-Fabric Hem

# Stitching



Top Stitching 1.5mm



Top Stitching 6mm



Top Stitching Both

# Shop label Position



Inside Back Collar



Interior Collar Label Patch

# Fabric Supplier Label Position



On Interior Body Lining-Full Lined



On Side Pocketing-Unlined



## Interior Lining Monogram



On Interior Body Lining-Full Lined



On Side Pocketing-Unlined



On Front Pannel-Unlined With Patch Pocket

#### Monogram on Label



On Interior Body Lining-Full Lined



On Side Pocketing-Unlined



# Monogram Under Collar



Self-Fabric 2B High Stand Collar Only