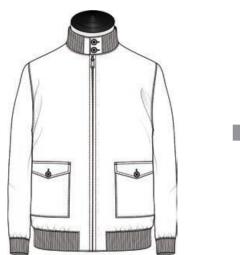

# Collar

Rib-Knit Low Stand Collar

Rib-Knit 2B High Stand Collar

Self-Fabric 2B High Stand Collar

#### **Chest Pocket**

None

Sq. Patch w Inverted Pleat, Pointed Flap & Btn

Square Patch w Pointed Flap & Btn

Sq. Patch w Box Pleat, Pointed Flap & Btn

#### Side Pockets

2cm Welted

2cm Slanted Welt

2.8cm Welted

2cm Welt w Zipper

2cm Slanted Welt w Zipper

2.8cm Slanted Welt

#### Side Pockets

Vertical Point Flap & Button

Square Patch w Inverted Pleat

Sq. Patch w Box Pleat, Pointed Flap & Btn

Square Patch w Pointed Flap & Btn

Sq. Patch w Inverted Pleat, Pointed Flap & Btn

#### Side Pockets

Sq. Patch w Invert Pleat, Point Flap & Btn & Side Access

Sq. Patch w Box Pleat, Point Flap & Btn & Side Access

Square Patch w Pointed Flap & Btn & Side Access