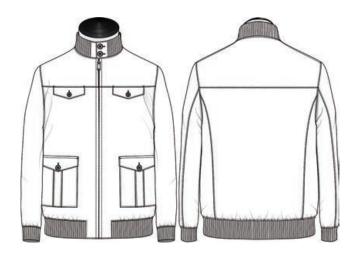

#### **Chest Pocket**

None

Sq. Patch w Inverted Pleat, Pointed Flap & Btn

Square Patch w Pointed Flap & Btn

Sq. Patch w Box Pleat, Pointed Flap & Btn

#### Side Pockets

Vertical Point Flap & Button

Square Patch w Inverted Pleat

Sq. Patch w Box Pleat, Pointed Flap & Btn

Square Patch w Pointed Flap & Btn

Sq. Patch w Inverted Pleat, Pointed Flap & Btn