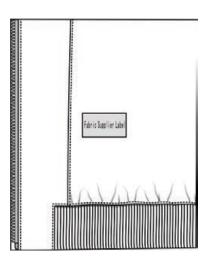

# Fabric Supplier Label Position

On Interior Body Lining-Full Lined

On Side Pocketing-Unlined