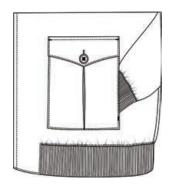

#### **Chest Pocket**

None

Sq. Patch w Inverted Pleat, Pointed Flap & Btn

Square Patch w Pointed Flap & Btn

Sq. Patch w Box Pleat, Pointed Flap & Btn