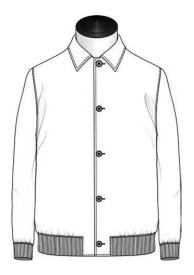

# Collar

Rib-Knit Low Stand Collar

Rib-Knit 2B High Stand Collar

Self-Fabric 2B High Stand Collar

#### Side Pockets

2cm Welted

2cm Slanted Welt

2.8cm Welted

2cm Welt w Zipper

2cm Slanted Welt w Zipper

2.8cm Slanted Welt