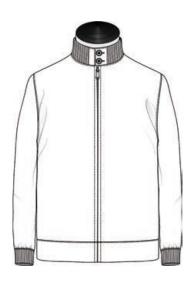

# Collar

Rib-Knit Low Stand Collar

Rib-Knit 2B High Stand Collar

Self-Fabric 2B High Stand Collar