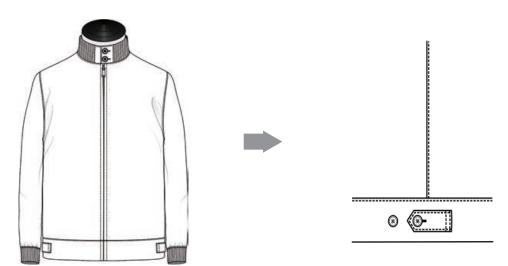

# Fabric Supplier Label Position

On Interior Body Lining-Full Lined

On Side Pocketing-Unlined

## Interior Lining Monogram

On Interior Body Lining-Full Lined

On Side Pocketing-Unlined

On Front Pannel-Unlined With Patch Pocket

#### Monogram on Label

On Interior Body Lining-Full Lined

On Side Pocketing-Unlined