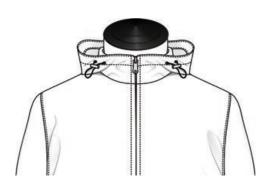

# Collar

Rib-Knit Low Stand Collar

Rib-Knit 2B High Stand Collar

Self-Fabric 2B High Stand Collar

# Collar

Point Collar (Zip Closure)

Point Collar (Button Closure)

Zip w Hood

# Collar

High Zip w Hood