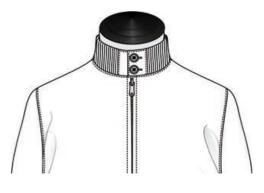

# Collar

Rib-Knit Low Stand Collar

Rib-Knit 2B High Stand Collar

Self-Fabric 2B High Stand Collar