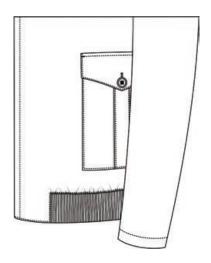

#### **Chest Pocket**

None

Sq. Patch w Inverted Pleat, Pointed Flap & Btn

Square Patch w Pointed Flap & Btn

Sq. Patch w Box Pleat, Pointed Flap & Btn

#### **Chest Pocket Position**

None

Left

Left and Right

#### Bottom

Plain Hem w 2.5cm Stitching

Elasticized Hem

Hem w Internal Draw String

Wide Hem w Adjustable Tabs