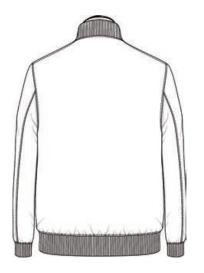

atch w Pointed Flap & Btn



Sq. Patch w Box Pleat, Pointed Flap & Btn

#### **Chest Pocket Position**



None



Left



Left and Right

#### Side Pockets



2cm Welted



2cm Slanted Welt



2.8cm Welted



2cm Welt w Zipper



2cm Slanted Welt w Zipper



2.8cm Slanted Welt

#### Side Pockets



Vertical Point Flap & Button



Square Patch w Inverted Pleat



Sq. Patch w Box Pleat, Pointed Flap & Btn



Square Patch w Pointed Flap & Btn



Sq. Patch w Inverted Pleat, Pointed Flap & Btn

#### Side Pockets





Sq. Patch w Invert Pleat, Point Flap & Btn & Side Access





Sq. Patch w Box Pleat, Point Flap & Btn & Side Access



Square Patch w Pointed Flap & Btn & Side Access



#### Front Yoke





Straight Yoke w Pointed Flap & Btn



#### Armhole Ventilation Holes



Yes

# Back Style







Straight Yoke & Waist Straps



Straight Yoke

# Cuff Finishing



Plain Hem w 2cm Stitching



Square Cuff w 1 Button





Elasticized Cuffs



Pointed Cuff w 1 Button



Self-Fabric Elasticized Cuff

# Cuff Finishing



Plain Sleeve w Zipper

# Vertical Sleeve Pocket





Yes

#### **Elbow Patches**



None



Suede Elbow Patches



Self-Fabric Elbow Patches

# Lining Placement



Fully Lined



Completely Unlined

#### **Interior Pocket Position**



None



Left

#### **Interior Pocket Position**



Right



Left and Right

# Interior Pocket Zipper



No



Yes

# Lining Edge Piping Treatment



No



Yes

#### Bottom



Plain Hem w 2.5cm Stitching





Elasticized Hem



Hem w Internal Draw String



Wide Hem w Adjustable Tabs

#### Bottom



Rib-Knit Hem



Wide Hem



Wide Ela