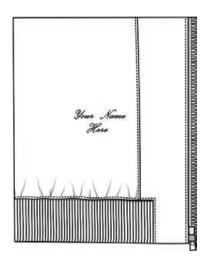

## Interior Lining Monogram

On Interior Body Lining-Full Lined

On Side Pocketing-Unlined

On Front Pannel-Unlined With Patch Pocket