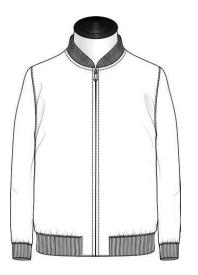

# Collar

Rib-Knit Low Stand Collar

Rib-Knit 2B High Stand Collar

Self-Fabric 2B High Stand Collar