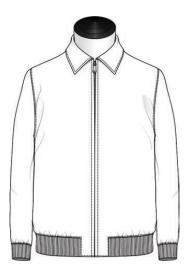

# Collar

Point Collar (Zip Closure)

Point Collar (Button Closure)

Zip w Hood

#### Side Pockets

2cm Welted

2cm Slanted Welt

2.8cm Welted

2cm Welt w Zipper

2cm Slanted Welt w Zipper

2.8cm Slanted Welt

# Cuff Finishing

Plain Hem w 2cm Stitching

Square Cuff w 1 Button

Elasticized Cuffs

Pointed Cuff w 1 Button

Self-Fabric Elasticized Cuff

#### Bottom

Plain Hem w 2.5cm Stitching

Elasticized Hem

Hem w Internal Draw String

Wide Hem w Adjustable Tabs