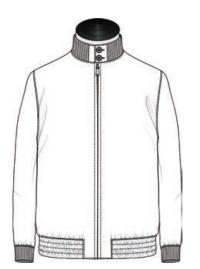

# Collar

Rib-Knit Low Stand Collar

Rib-Knit 2B High Stand Collar

Self-Fabric 2B High Stand Collar