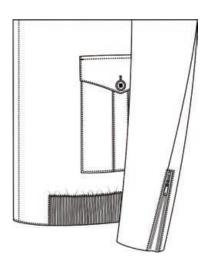

2cm Slanted Welt w Zipper



2.8cm Slanted Welt

#### Side Pockets



Vertical Point Flap & Button



Square Patch w Inverted Pleat



Sq. Patch w Box Pleat, Pointed Flap & Btn



Square Patch w Pointed Flap & Btn



Sq. Patch w Inverted Pleat, Pointed Flap & Btn

#### Side Pockets





Sq. Patch w Invert Pleat, Point Flap & Btn & Side Access





Sq. Patch w Box Pleat, Point Flap & Btn & Side Access



Square Patch w Pointed Flap & Btn & Side Access



#### Front Yoke





Straight Yoke w Pointed Flap & Btn



#### Armhole Ventilation Holes



Yes

# Back Style







Straight Yoke & Waist Straps



Straight Yoke

# Cuff Finishing



Plain Hem w 2cm Stitching



Square Cuff w 1 Button





Elasticized Cuffs



Pointed Cuff w 1 Button



Self-Fabric Elasticized Cuff

# Cuff Finishing



Plain Sleeve w Zipper

# Vertical Sleeve Pocket





Yes

#### **Elbow Patches**



None



Suede Elbow Patches



Self-Fabric Elbow Patches

# Lining Placement



Fully Lined



Completely Unlined

#### **Interior Pocket Position**



None



Left

#### **Interior Pocket Position**



Right



Left and Right

# Interior Pocket Zipper



No



Yes

# Lining Edge Piping Treatment



No



Yes

#### Bottom



Plain Hem w 2.5cm Stitching





Elasticized Hem



Hem w Internal Draw String



Wide Hem w Adjustable Tabs

#### Bottom



Rib-Knit Hem



Wide Hem



Wide Elasticized Self-Fabric Hem

# Stitching



Top Stitching 1.5mm



Top Stitching 6mm



Top Stitching Both

# Shop label Position



Inside Back Collar



Interior Collar Label Patch

# Fabric Supplier Label Position



On Interi