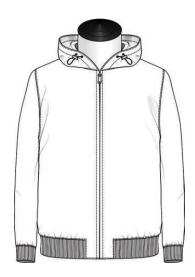

# Collar

Point Collar (Zip Closure)

Point Collar (Button Closure)

Zip w Hood

#### Side Pockets

2cm Welted

2cm Slanted Welt

2.8cm Welted

2cm Welt w Zipper

2cm Slanted Welt w Zipper

2.8cm Slanted Welt