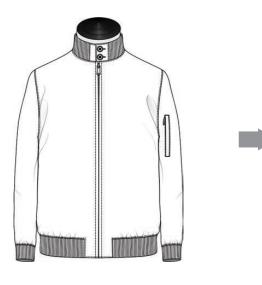

# Casual Jacket

4

#### Closure

5 Button

Concealed Zip

8 Button

Standard Zip

# Collar

Rib-Knit Low Stand Collar

Rib-Knit 2B High Stand Collar

Self-Fabric 2B High Stand Collar

#### **Chest Pocket**

None

Sq. Patch w Inverted Pleat, Pointed Flap & Btn

Square Patch w Pointed Flap & Btn

Sq. Patch w Box Pleat, Pointed Flap & Btn

#### Side Pockets

2cm Welted

2cm Slanted Welt

2.8cm Welted

2cm Welt w Zipper

2cm Slanted Welt w Zipper

2.8cm Slanted Welt