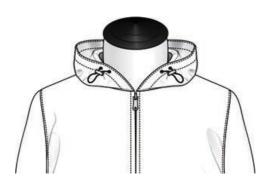

DesignOptions

# Casual Jacket

4

#### Closure



5 Button



Concealed Zip



8 Button



Standard Zip

# Collar





Rib-Knit Low Stand Collar





Rib-Knit 2B High Stand Collar





Self-Fabric 2B High Stand Collar

# Collar





Point Collar (Zip Closure)





Point Collar (Button Closure)





Zip w Hood

# Collar





High Zip w Hood

# Shoulder Type



Standard

#### **Chest Pocket**





None



Sq. Patch w Inverted Pleat, Pointed Flap & Btn

Square Patch w Pointed Flap & Btn



Sq. Patch w Box Pleat, Pointed Flap & Btn

#### **Chest Pocket Position**



None



Left



Left and Right

#### Side Pockets



2cm Welted



2cm Slanted Welt



2.8cm Welted



2cm Welt w Zipper



2cm Slanted Welt w Zipper



2.8cm Slanted Welt

#### Side Pockets



Vertical Point Flap & Button



Square Patch w Inverted Pleat



Sq. Patch w Box Pleat, Pointed Flap & Btn



Square Patch w Pointed Flap & Btn



Sq. Patch w Inverted Pleat, Pointed Flap & Btn

#### Side Pockets





Sq. Patch w Invert Pleat, Point Flap & Btn & Side Access





Sq. Patch w Box Pleat, Point Flap & Btn & Side Access