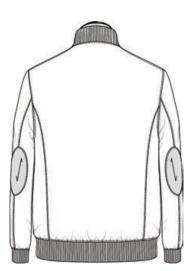

p & Button



Square Patch w Inverted Pleat



Sq. Patch w Box Pleat, Pointed Flap & Btn



Square Patch w Pointed Flap & Btn



Sq. Patch w Inverted Pleat, Pointed Flap & Btn

#### Side Pockets





Sq. Patch w Invert Pleat, Point Flap & Btn & Side Access





Sq. Patch w Box Pleat, Point Flap & Btn & Side Access



Square Patch w Pointed Flap & Btn & Side Access



#### Front Yoke





Straight Yoke w Pointed Flap & Btn



#### Armhole Ventilation Holes



Yes

# Back Style







Straight Yoke & Waist Straps



Straight Yoke

# Cuff Finishing



Plain Hem w 2cm Stitching



Square Cuff w 1 Button





Elasticized Cuffs



Pointed Cuff w 1 Button



Self-Fabric Elasticized Cuff

# Cuff Finishing



Plain Sleeve w Zipper

# Vertical Sleeve Pocket





Yes

#### **Elbow Patches**



None



Suede Elbow Patches



Self-Fabric Elbow Patches

# Lining Placement



Fully Lined



Completely Unlined

#### **Interior Pocket Position**



None



Left

#### **Interior Pocket Position**



Right



Left and Right

# Interior Pocket Zipper



No



Yes

# Lining Edge Piping Treatment



No



Yes

#### Bottom



Plain Hem w 2.5cm Stitching





Elasticized Hem



Hem w Internal Draw String



Wide Hem w Adjustable Tabs

#### Bottom



Rib-Knit Hem



Wide Hem



Wide Elasticized Self-Fabric Hem

# Stitching



Top Stitching 1.5mm



Top Stitching 6mm



Top Stitching Both

# Shop label Position



Inside Back Collar



Interior Collar Label Patch

# Fabric Supplier Label Position



On Interior Body Lining-Full Lined



On Side Pocketing-Unlined



## Interior Lining Monogram



On