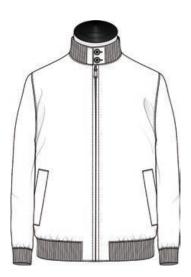

# Casual Jacket

4

# Collar

Rib-Knit Low Stand Collar

Rib-Knit 2B High Stand Collar

Self-Fabric 2B High Stand Collar

#### Side Pockets

2cm Welted

2cm Slanted Welt

2.8cm Welted

2cm Welt w Zipper

2cm Slanted Welt w Zipper

2.8cm Slanted Welt