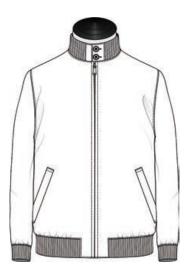

#### Side Pockets

2cm Welted

2cm Slanted Welt

2.8cm Welted

2cm Welt w Zipper

2cm Slanted Welt w Zipper

2.8cm Slanted Welt