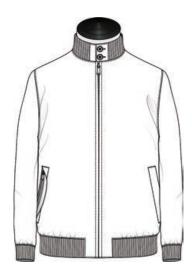

# Casual Jacket

4

# Collar

Rib-Knit Low Stand Collar

Rib-Knit 2B High Stand Collar

Self-Fabric 2B High Stand Collar

#### Side Pockets

2cm Welted

2cm Slanted Welt

2.8cm Welted

2cm Welt w Zipper

2cm Slanted Welt w Zipper

2.8cm Slanted Welt