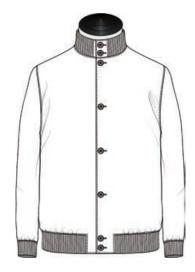

#### Closure

5 Button

Concealed Zip

8 Button

Standard Zip

# Collar

Rib-Knit Low Stand Collar

Rib-Knit 2B High Stand Collar

Self-Fabric 2B High Stand Collar