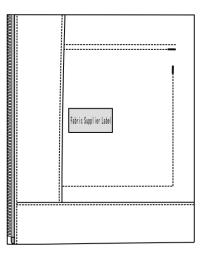

## Interior Lining Monogram

On Interior Body Lining-Full Lined

On Side Pocketing-Unlined

On Front Pannel-Unlined With Patch Pocket