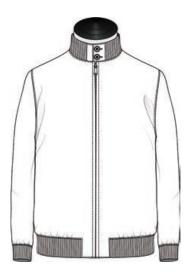

# Casual Jacket

4

# Collar

Rib-Knit Low Stand Collar

Rib-Knit 2B High Stand Collar

Self-Fabric 2B High Stand Collar

# Cuff Finishing

Plain Hem w 2cm Stitching

Square Cuff w 1 Button

Elasticized Cuffs

Pointed Cuff w 1 Button

Self-Fabric Elasticized Cuff