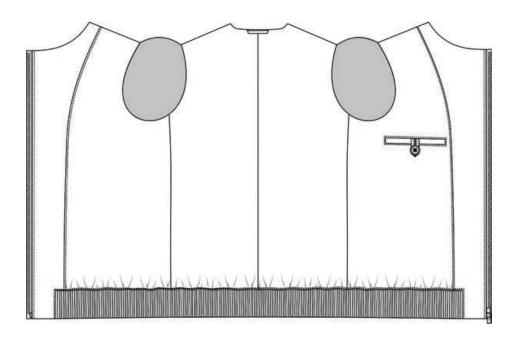

#### **Chest Pocket**

None

Sq. Patch w Inverted Pleat, Pointed Flap & Btn

Square Patch w Pointed Flap & Btn

Sq. Patch w Box Pleat, Pointed Flap & Btn

#### **Chest Pocket Position**

None

Left

Left and Right