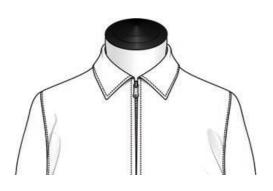

DesignOptions

# Casual Jacket

4

#### Closure



5 Button



Concealed Zip



8 Button



Standard Zip

# Collar





Rib-Knit Low Stand Collar





Rib-Knit 2B High Stand Collar





Self-Fabric 2B High Stand Collar

# Collar





Point Collar (Zip Closure)





Point Collar (Button Closure)





Zip w Hood

# Collar





High Zip w Hood

# Shoulder Type



Standard

#### **Chest Pocket**





None



Sq. Patch w Inverted Pleat, Pointed Flap & Btn

Square Patch w Pointed Flap & Btn



Sq. Patch w Box Pleat, Pointed Flap & Btn

#### **Chest Pocket Position**



None



Left



Left and Right

#### Side Pockets



2cm Welted



2cm Slanted Welt



2.8cm Welted



2cm Welt w Zipper



2cm Slanted Welt w Zipper



2.8cm Slanted Welt

#### Side Pockets



Vertical Point Flap & Button



Square Patch w Inverted Pleat



Sq. Patch w Box Pleat, Pointed Flap & Btn



Square Patch w Pointed Flap & Btn



Sq. Patch w Inverted Pleat, Pointed Flap & Btn

#### Side Pockets





Sq. Patch w Invert Pleat, Point Flap & Btn & Side