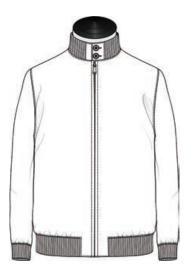

# Collar

Rib-Knit Low Stand Collar

Rib-Knit 2B High Stand Collar

Self-Fabric 2B High Stand Collar