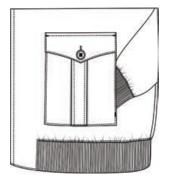

#### **Chest Pocket**

None

Sq. Patch w Inverted Pleat, Pointed Flap & Btn

Square Patch w Pointed Flap & Btn

Sq. Patch w Box Pleat, Pointed Flap & Btn

#### **Chest Pocket Position**

None

Left

Left and Right