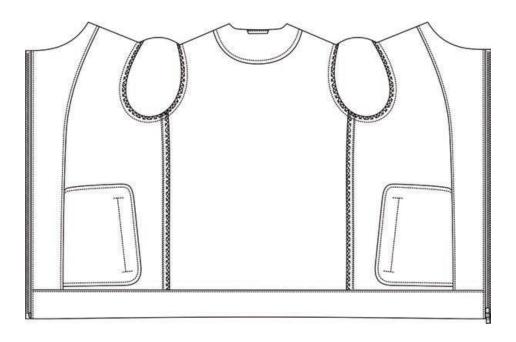

n



Square Patch w Pointed Flap & Btn



Sq. Patch w Inverted Pleat, Pointed Flap & Btn

#### Side Pockets





Sq. Patch w Invert Pleat, Point Flap & Btn & Side Access





Sq. Patch w Box Pleat, Point Flap & Btn & Side Access



Square Patch w Pointed Flap & Btn & Side Access



#### Front Yoke





Straight Yoke w Pointed Flap & Btn



#### Armhole Ventilation Holes



Yes

# Back Style







Straight Yoke & Waist Straps



Straight Yoke

# Cuff Finishing



Plain Hem w 2cm Stitching



Square Cuff w 1 Button





Elasticized Cuffs



Pointed Cuff w 1 Button



Self-Fabric Elasticized Cuff

# Cuff Finishing



Plain Sleeve w Zipper

# Vertical Sleeve Pocket





Yes

#### **Elbow Patches**



None



Suede Elbow Patches



Self-Fabric Elbow Patches

# Lining Placement



Fully Lined



Completely Unlined

#### **Interior Pocket Position**



None



Left

#### **Interior Pocket Position**



Right



Left and Right

# Interior Pocket Zipper



No



Yes

# Lining Edge Piping Treatment



No



Yes

#### Bottom



Plain Hem w 2.5cm Stitching





Elasticized Hem



Hem w Internal Draw String



Wide Hem w Adjustable Tabs

#### Bottom



Rib-Knit Hem



Wide Hem



Wide Elasticized Self-Fabric Hem

# Stitching



Top Stitching 1.5mm



Top Stitching 6mm



Top Stitching Both

# Shop label Position



Inside Back Collar



Interior Collar Label Patch

# Fabric Supplier Label Position



On Interior Body Lining-Full Lined



On Side Pocketing-Unlined



## Interior Lining Monogram



On Interior Body Lining-Full Lined



On Side Pocketing-Unlined



On Front Pannel-Unlined