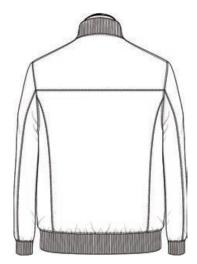

ch w Box Pleat, Pointed Flap & Btn

#### **Chest Pocket Position**



None



Left



Left and Right

#### Side Pockets



2cm Welted



2cm Slanted Welt



2.8cm Welted



2cm Welt w Zipper



2cm Slanted Welt w Zipper



2.8cm Slanted Welt

#### Side Pockets



Vertical Point Flap & Button



Square Patch w Inverted Pleat



Sq. Patch w Box Pleat, Pointed Flap & Btn



Square Patch w Pointed Flap & Btn



Sq. Patch w Inverted Pleat, Pointed Flap & Btn

#### Side Pockets





Sq. Patch w Invert Pleat, Point Flap & Btn & Side Access





Sq. Patch w Box Pleat, Point Flap & Btn & Side Access



Square Patch w Pointed Flap & Btn & Side Access



#### Front Yoke





Straight Yoke w Pointed Flap & Btn



#### Armhole Ventilation Holes



Yes

# Back Style







Straight Yoke & Waist Straps



Straight Yoke

# Cuff Finishing



Plain Hem w 2cm Stitching



Square Cuff w 1 Button





Elasticized Cuffs



Pointed Cuff w 1 Button



Self-Fabric Elasticized Cuff

# Cuff Finishing



Plain Sleeve w Zipper

# Vertical Sleeve Pocket





Yes

#### **Elbow Patches**



None



Suede Elbow Patches



Self-Fabric Elbow Patches

# Lining Placement



Fully Lined



Completely Unlined

#### **Interior Pocket Position**



None



Left

#### **Interior Pocket Position**



Right



Left and Right

# Interior Pocket Zipper



No



Yes

# Lining Edge Piping Treatment



No



Yes

#### Bottom



Plain Hem w 2.5cm Stitching





Elasticized Hem



Hem w Internal Draw String



Wide Hem w Adjustable Tabs

#### Bottom



Rib-Knit Hem



Wide Hem



Wide Elasticized Self-Fabric Hem

# Stitchin