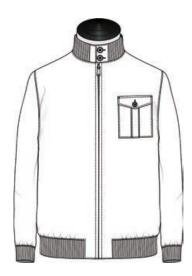

#### **Chest Pocket**

None

Sq. Patch w Inverted Pleat, Pointed Flap & Btn

Square Patch w Pointed Flap & Btn

Sq. Patch w Box Pleat, Pointed Flap & Btn

#### **Chest Pocket Position**

None

Left

Left and Right