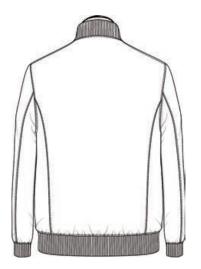

# Back Style

Straight Yoke & Waist Straps

Straight Yoke

# Cuff Finishing

Plain Hem w 2cm Stitching

Square Cuff w 1 Button

Elasticized Cuffs

Pointed Cuff w 1 Button

Self-Fabric Elasticized Cuff