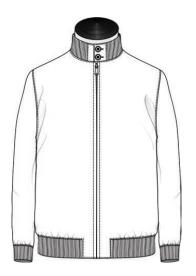

# Collar

Rib-Knit Low Stand Collar

Rib-Knit 2B High Stand Collar

Self-Fabric 2B High Stand Collar