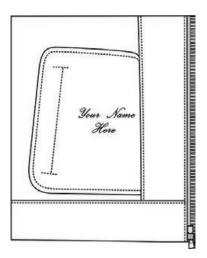

## Interior Lining Monogram

On Interior Body Lining-Full Lined

On Side Pocketing-Unlined

On Front Pannel-Unlined With Patch Pocket