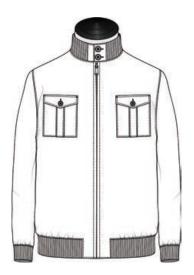

#### **Chest Pocket**

None

Sq. Patch w Inverted Pleat, Pointed Flap & Btn

Square Patch w Pointed Flap & Btn

Sq. Patch w Box Pleat, Pointed Flap & Btn

#### **Chest Pocket Position**

None

Left

Left and Right