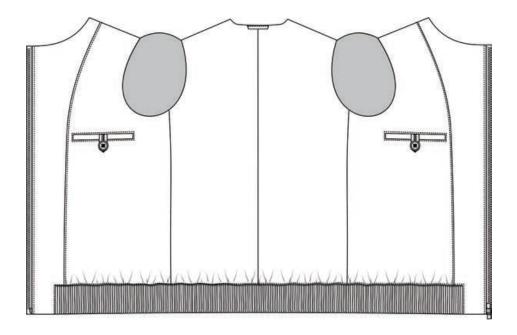

#### **Chest Pocket**

None

Sq. Patch w Inverted Pleat, Pointed Flap & Btn

Square Patch w Pointed Flap & Btn

Sq. Patch w Box Pleat, Pointed Flap & Btn

#### **Chest Pocket Position**

None

Left

Left and Right