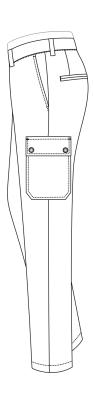

se (out)

#### Waistband Closure



Non-Ext. with 1 Btn



Non-Ext.with 1 Hook & Bar



Non-Ext. Elasticized Waistband

## Fly Closing



Zipper



**Buttons** 

# Buckle Loop



## Waistband Style



4cm Side-Elasticized



4cm Side-Elasticized w Draw String



4cm w Tunnel Draw String (Non-Elasticized)



4cm Elasticized w Draw String & Front Button

## Waistband Style



4cm Fully Elasticized



4cm Fully Elasticized w Draw String



4cm Wide With Belt Loops



Buckle & Strap

### **Buckle Position**



No



On Waistband



On Waistband Seam

#### Side Pockets



Slanted



Slanted Wide



On Seam



Jean Pocket

#### Side Pockets







Square Patch



Slanted w Flap & Button

#### Watch Pocket



Watch Pocket Without Flap



Watch Pocket With Flap



No

#### Side Seam Pocket









Mitred Patch with Flap

#### Side Seam Pocket



Extruded Round Patch with Flap



Extruded Square Patch with Flap



Extruded Square Patch with Flap (Left & Right)



Square Patch with Flap & Inverted Pleat

#### Side Seam Pocket



Extruded Square Patch w Flap & Box Pleat



Mitred Patch with Flap & Box Pleat



Square Patch & Flap w Box Pleat

## Side Seam Pocket Flap Style









Round with 2 Buttons

## Side Seam Pocket Flap Style



Mitered with 2 Buttons

## Side Seam Zip Pocket









Right

Left & Right

#### **Back Pocket**



None



Welted Without Button



Welted With Button



Welted with Zipper

#### **Back Pocket**



Welted with Loop & Button



Jetted Without Button



Jetted With Button



Flap & Button

#### **Back Pocket**







Jetted with Loop & Button



Poin