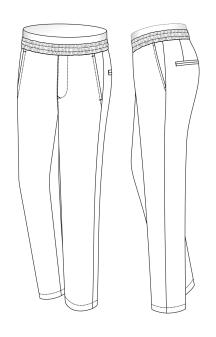

## Waistband Style

4cm Side-Elasticized

4cm Side-Elasticized w Draw String

4cm w Tunnel Draw String (Non-Elasticized)

4cm Elasticized w Draw String & Front Button

## Waistband Style

4cm Fully Elasticized

4cm Fully Elasticized w Draw String

4cm Wide With Belt Loops

Buckle & Strap