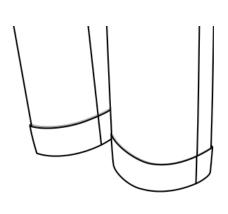

## **Bottom Finishing**

2cm | 3/4" Plain Casual Hem

## **Bottom Finishing**

Cuffs 4cm | 1 1/2"

Cuffs 5cm | 2"

## **Bottom Finishing**