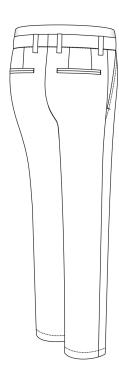

ruded Square Patch with Flap



Extruded Square Patch with Flap (Left & Right)



Square Patch with Flap & Inverted Pleat

#### Side Seam Pocket



Extruded Square Patch w Flap & Box Pleat



Mitred Patch with Flap & Box Pleat



Square Patch & Flap w Box Pleat

## Side Seam Pocket Flap Style









Round with 2 Buttons

## Side Seam Pocket Flap Style



Mitered with 2 Buttons

## Side Seam Zip Pocket









Right

Left & Right

#### **Back Pocket**



None



Welted Without Button



Welted With Button



Welted with Zipper

#### **Back Pocket**



Welted with Loop & Button



Jetted Without Button



Jetted With Button



Flap & Button

#### **Back Pocket**







Jetted with Loop & Button



Pointed Patch



Round Patch & Flap

### **Back Pocket Position**



None



Left



Right



Left & Right

# Back Style



No Darts



With Darts



With Yoke

# Lining Placement



Standard - Half Front Lined



None

#### Internal contrast waistband



None



Pocketing Waistband Curtain

## **Bottom Finishing**





2cm | 3/4" Plain Casual Hem







## **Bottom Finishing**



Cuffs 4cm | 1 1/2"





Cuffs 5cm | 2"



## **Bottom Finishing**













## Leg Pressing



Without Front Crease



With Front Crease

## Top Stitching



2mm Top Stitch Upper Leg Only



2mm Top Stitch Full Leg Length



6mm Top Stitch Upper Leg Only



6mm Top Stitch Full Leg Length

## Top Stitching



Double Top Stitch Full Leg Length



None

## Monogram Position



Monogram on Front Left Panel



Monogram on Coin Pocket

# Monogram Position



Monogram on Internal Waistband