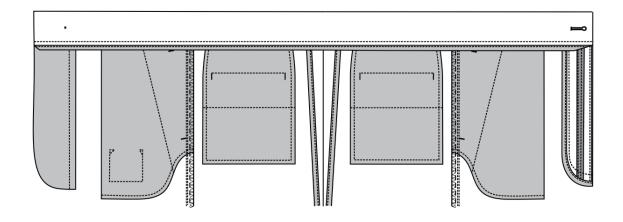

#### Make

Self Fabric Waistband No Center Back Seam

Waistband with Center Back Seam

## Waistband Style

4cm Side-Elasticized

4cm Side-Elasticized w Draw String

4cm w Tunnel Draw String (Non-Elasticized)

4cm Elasticized w Draw String & Front Button

## Waistband Style

4cm Fully Elasticized

4cm Fully Elasticized w Draw String

4cm Wide With Belt Loops

Buckle & Strap

#### Side Pockets

Slanted

Slanted Wide

On Seam

Jean Pocket

#### Side Pockets

Square Patch

Slanted w Flap & Button

#### **Back Pocket**

None

Welted Without Button

Welted With Button

Welted with Zipper

#### **Back Pocket**

Welted with Loop & Button

Jetted Without Button

Jetted With Button

Flap & Button

#### **Back Pocket**

Jetted with Loop & Button

Pointed Patch

Round Patch & Flap