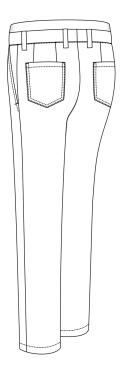

#### **Back Pocket**

Jetted with Loop & Button

Pointed Patch

Round Patch & Flap

### **Back Pocket Position**

None

Left

Right

Left & Right