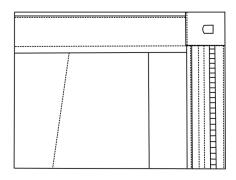

#### Side Pockets

Slanted

Slanted Wide

On Seam

Jean Pocket

#### Side Pockets

Square Patch

Slanted w Flap & Button