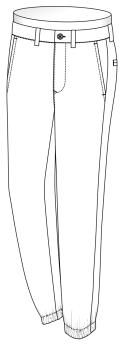

Mitered with 2 Buttons

## Side Seam Zip Pocket









Right

Left & Right

#### **Back Pocket**



None



Welted Without Button



Welted With Button



Welted with Zipper

#### **Back Pocket**



Welted with Loop & Button



Jetted Without Button



Jetted With Button



Flap & Button

#### **Back Pocket**







Jetted with Loop & Button



Pointed Patch



Round Patch & Flap

### **Back Pocket Position**



None



Left



Right



Left & Right

# Back Style



No Darts



With Darts



With Yoke

# Lining Placement



Standard - Half Front Lined



None

#### Internal contrast waistband



None



Pocketing Waistband Curtain

## **Bottom Finishing**





2cm | 3/4" Plain Casual Hem







## **Bottom Finishing**



Cuffs 4cm | 1 1/2"





Cuffs 5cm | 2"



## **Bottom Finishing**













## Leg Pressing



Without Front Crease



With Front Crease

## Top Stitching



2mm Top Stitch Upper Leg Only



2mm Top Stitch Full Leg Length



6mm Top Stitch Upper Leg Only



6mm Top Stitch Full Leg Length

## Top Stitching



Double Top Stitch Full Leg Length



None

## Monogram Position



Monogram on Front Left Panel



Monogram on Coin Pocket

# Monogram Position



Monogram on Internal Waistband