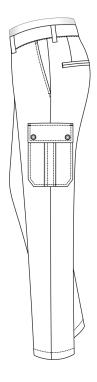

#### Side Seam Pocket

Extruded Round Patch with Flap

Extruded Square Patch with Flap

Extruded Square Patch with Flap (Left & Right)

Square Patch with Flap & Inverted Pleat