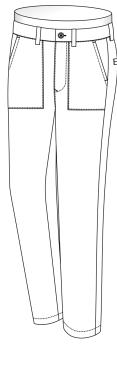

#### Side Pockets

Slanted

Slanted Wide

On Seam

Jean Pocket

#### Side Pockets

Square Patch

Slanted w Flap & Button

#### Watch Pocket

Watch Pocket Without Flap

Watch Pocket With Flap

No

#### Side Seam Pocket

Mitred Patch with Flap

#### Side Seam Pocket

Extruded Round Patch with Flap

Extruded Square Patch with Flap

Extruded Square Patch with Flap (Left & Right)

Square Patch with Flap & Inverted Pleat

#### Side Seam Pocket

Extruded Square Patch w Flap & Box Pleat

Mitred Patch with Flap & Box Pleat

Square Patch & Flap w Box Pleat