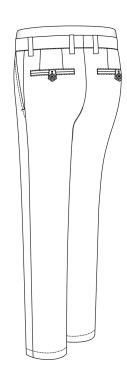

#### Side Seam Pocket

Extruded Round Patch with Flap

Extruded Square Patch with Flap

Extruded Square Patch with Flap (Left & Right)

Square Patch with Flap & Inverted Pleat

#### Side Seam Pocket

Extruded Square Patch w Flap & Box Pleat

Mitred Patch with Flap & Box Pleat

Square Patch & Flap w Box Pleat