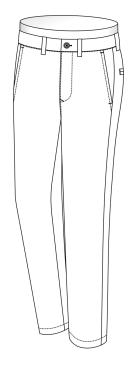

Square Patch & Flap w Box Pleat

## Side Seam Pocket Flap Style









Round with 2 Buttons

## Side Seam Pocket Flap Style



Mitered with 2 Buttons

## Side Seam Zip Pocket









Right

Left & Right

#### **Back Pocket**



None



Welted Without Button



Welted With Button



Welted with Zipper

#### **Back Pocket**



Welted with Loop & Button



Jetted Without Button



Jetted With Button



Flap & Button

#### **Back Pocket**







Jetted with Loop & Button



Pointed Patch



Round Patch & Flap

### **Back Pocket Position**



None



Left



Right



Left & Right

# Back Style



No Darts



With Darts



With Yoke

# Lining Placement



Standard - Half Front Lined



None

#### Internal contrast waistband



None



Pocketing Waistband Curtain

## **Bottom Finishing**





2cm | 3/4" Plain Casual Hem







## **Bottom Finishing**



Cuffs 4cm | 1 1/2"





Cuffs 5cm | 2"



## **Bottom Finishing**













## Leg Pressing



Without Front Crease



With Front Crease

## Top Stitching



2mm Top Stitch Upper Leg Only



2mm Top Stitch Full Leg Length



6mm Top Stitch Upper Leg Only



6mm Top Stitch Full Leg Length

## Top Stitching



Double Top Stitch Full Leg Length



None

## Monogram Position



Monogram on Front Left Panel



Monogram on Coin Pocket

# Monogram Position



Monogram on Internal Waistband