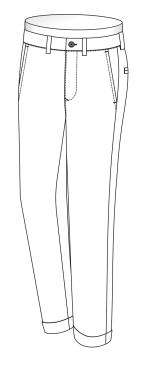

# Casual Pants

#### Make

Self Fabric Waistband No Center Back Seam

Waistband with Center Back Seam