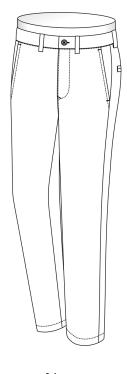

t

#### Side Seam Pocket



Extruded Square Patch w Flap & Box Pleat



Mitred Patch with Flap & Box Pleat



Square Patch & Flap w Box Pleat

## Side Seam Pocket Flap Style









Round with 2 Buttons

## Side Seam Pocket Flap Style



Mitered with 2 Buttons

## Side Seam Zip Pocket









Right

Left & Right

#### **Back Pocket**



None



Welted Without Button



Welted With Button



Welted with Zipper

#### **Back Pocket**



Welted with Loop & Button



Jetted Without Button



Jetted With Button



Flap & Button

#### **Back Pocket**







Jetted with Loop & Button



Pointed Patch



Round Patch & Flap

### **Back Pocket Position**



None



Left



Right



Left & Right

# Back Style



No Darts



With Darts



With Yoke

# Lining Placement



Standard - Half Front Lined



None

#### Internal contrast waistband



None



Pocketing Waistband Curtain

## **Bottom Finishing**





2cm | 3/4" Plain Casual Hem







## **Bottom Finishing**



Cuffs 4cm | 1 1/2"





Cuffs 5cm | 2"



## **Bottom Finishing**













## Leg Pressing



Without Front Crease



With Front Crease

## Top Stitching



2mm Top Stitch Upper Leg Only



2mm Top Stitch Full Leg Length



6mm Top Stitch Upper Leg Only



6mm Top Stitch Full Leg Length

## Top Stitching



Double Top Stitch Full Leg Length



None

## Monogram Position



Monogram on Front Left Panel



Monogram on Coin Pocket

# Monogram Position



Monogram on Internal Waistband