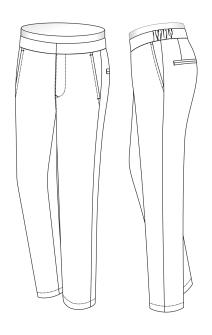

#### Make

Self Fabric Waistband No Center Back Seam

Waistband with Center Back Seam

#### Waistband Closure

Non-Ext. with 1 Btn

Non-Ext.with 1 Hook & Bar

Non-Ext. Elasticized Waistband

## Fly Closing

Zipper

**Buttons** 

#### Side Pockets

Slanted

Slanted Wide

On Seam

Jean Pocket

#### **Back Pocket**

None

Welted Without Button

Welted With Button

Welted with Zipper