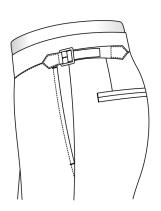

## Waistband Style

4cm Fully Elasticized

4cm Fully Elasticized w Draw String

4cm Wide With Belt Loops

Buckle & Strap

### **Buckle Position**

No

On Waistband

On Waistband Seam