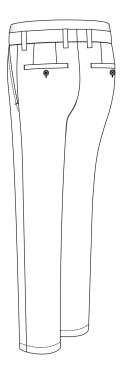

#### **Back Pocket**

None

Welted Without Button

Welted With Button

Welted with Zipper

#### **Back Pocket**

Welted with Loop & Button

Jetted Without Button

Jetted With Button

Flap & Button

#### **Back Pocket**

Jetted with Loop & Button

Pointed Patch

Round Patch & Flap