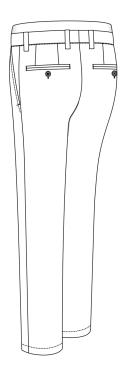

#### **Back Pocket**

None

Welted Without Button

Welted With Button

Welted with Zipper

#### **Back Pocket**

Welted with Loop & Button

Jetted Without Button

Jetted With Button

Flap & Button

#### **Back Pocket**

Jetted with Loop & Button

Pointed Patch

Round Patch & Flap