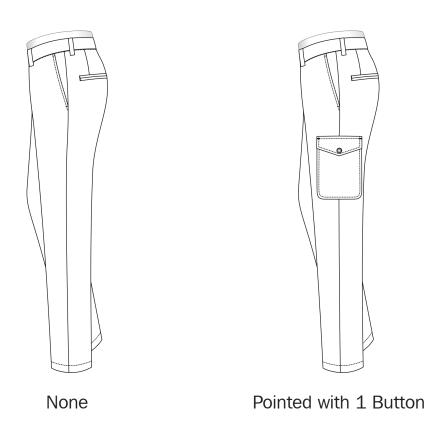

#### **Back Pocket**

Jetted with Loop & Button

Pointed Patch

Round Patch & Flap