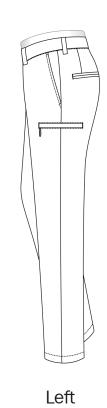

Position**



No



On Waistband



On Waistband Seam

#### Side Pockets



Slanted



Slanted Wide



On Seam



Jean Pocket

#### Side Pockets







Square Patch



Slanted w Flap & Button

#### Watch Pocket



Watch Pocket Without Flap



Watch Pocket With Flap



No

#### Side Seam Pocket









Mitred Patch with Flap

#### Side Seam Pocket



Extruded Round Patch with Flap



Extruded Square Patch with Flap



Extruded Square Patch with Flap (Left & Right)



Square Patch with Flap & Inverted Pleat

#### Side Seam Pocket



Extruded Square Patch w Flap & Box Pleat



Mitred Patch with Flap & Box Pleat



Square Patch & Flap w Box Pleat

## Side Seam Pocket Flap Style









Round with 2 Buttons

## Side Seam Pocket Flap Style



Mitered with 2 Buttons

## Side Seam Zip Pocket









Right

Left & Right

#### **Back Pocket**



None



Welted Without Button



Welted With Button



Welted with Zipper

#### **Back Pocket**



Welted with Loop & Button



Jetted Without Button



Jetted With Button



Flap & Button

#### **Back Pocket**







Jetted with Loop & Button



Pointed Patch



Round Patch & Flap

### **Back Pocket Position**



None



Left



Right



Left & Right

# Back Style



No Darts



With Darts



With Yoke

# Lining Placement



Standard - Half Front Lined



None

#### Internal contrast waistband



None



Pocketing Waistband Curtain

## **Bottom Finishing**





2cm | 3/4" Plain Casual Hem







## **Bottom Finishing**



Cuffs 4cm | 1 1/2"





Cuffs 5cm | 2"



## **Bottom Finishing**













## Leg Pressing



Without Front Crease