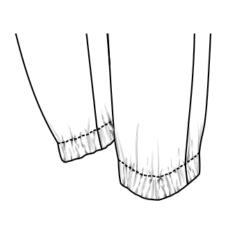

red with 2 Buttons

## Side Seam Zip Pocket









Right

Left & Right

#### **Back Pocket**



None



Welted Without Button



Welted With Button



Welted with Zipper

#### **Back Pocket**



Welted with Loop & Button



Jetted Without Button



Jetted With Button



Flap & Button

#### **Back Pocket**







Jetted with Loop & Button



Pointed Patch



Round Patch & Flap

### **Back Pocket Position**



None



Left



Right



Left & Right

# Back Style



No Darts



With Darts



With Yoke

# Lining Placement



Standard - Half Front Lined



None

#### Internal contrast waistband



None



Pocketing Waistband Curtain

## **Bottom Finishing**





2cm | 3/4" Plain Casual Hem







## **Bottom Finishing**



Cuffs 4cm | 1 1/2"





Cuffs 5cm | 2"



## **Bottom Finishing**













## Leg Pressing



Without Front Crease



With Front Crease

## Top Stitching



2mm Top Stitch Upper Leg Only



2mm Top Stitch Full Leg Length



6mm Top Stitch Upper Leg Only



6mm Top Stitch Full Leg Length

## Top Stitching



Double Top Stitch Full Leg Length



None

## Monogram Position



Monogram on Front Left Panel



Monogram on Coin Pocket

# Monogram Position



Monogram on Internal Waistband