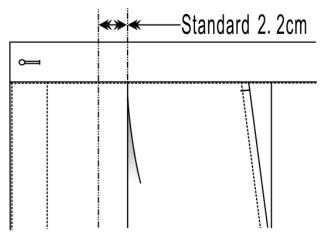

## DesignOptions

# Casual Pants



#### Make



Self Fabric Waistband No Center Back Seam



Waistband with Center Back Seam

# Pleat Qty





## Pleat Depth



None



Standard 2.2cm | 7/8 in

### **Pleat Direction**



None



Forward (in)



Reverse (out)

#### Waistband Closure



Non-Ext. with 1 Btn



Non-Ext.with 1 Hook & Bar



Non-Ext. Elasticized Waistband

## Fly Closing



Zipper



**Buttons** 

# Buckle Loop



## Waistband Style



4cm Side-Elasticized



4cm Side-Elasticized w Draw String



4cm w Tunnel Draw String (Non-Elasticized)



4cm Elasticized w Draw String & Front Button

## Waistband Style



4cm Fully Elasticized



4cm Fully Elasticized w Draw String



4cm Wide With Belt Loops



Buckle & Strap

### **Buckle Position**



No



On Waistband



On Waistband Seam

#### Side Pockets



Slanted



Slanted Wide



On Seam



Jean Pocket

#### Side Pockets







Square Patch



Slanted w Flap & Button

#### Watch Pocket



Watch