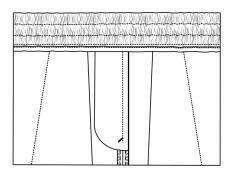

## DesignOptions

# Casual Pants



#### Make



Self Fabric Waistband No Center Back Seam



Waistband with Center Back Seam

# Pleat Qty





## Pleat Depth



None



Standard 2.2cm | 7/8 in

### **Pleat Direction**



None



Forward (in)



Reverse (out)

#### Waistband Closure



Non-Ext. with 1 Btn



Non-Ext.with 1 Hook & Bar



Non-Ext. Elasticized Waistband

## Fly Closing



Zipper



**Buttons** 

# Buckle Loop



## Waistband Style



4cm Side-Elasticized



4cm Side-Elasticized w Draw String



4cm w Tunnel Draw String (Non-Elasticized)



4cm Elasticized w Draw String & Front Button

## Waistband Style



4cm Fully Elasticized



4cm Fully Elasticized w Draw String



4cm Wide With Belt Loops



Buckle & Strap

### **Buckle Position**



No



On Waistband



On Waistband Seam

#### Side Pockets



Slanted



Slanted Wide



On Seam



Jean Pocket

#### Side Pockets







Square Patch



Slanted w Flap & Button

#### Watch Pocket



Watch Pocket Without Flap



Watch Pocket With Flap



No

#### Side Seam Pocket









Mitred Patch with Flap

#### Side Seam Pocket



Extruded Round Patch with Flap



E