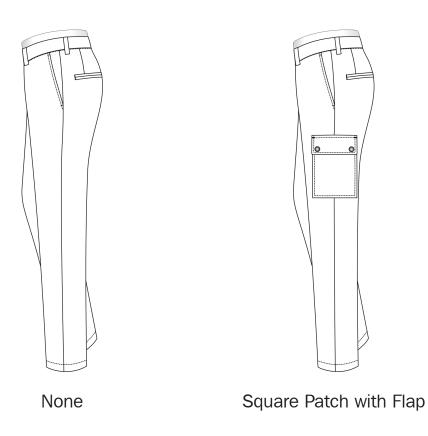

Reverse (out)

#### Waistband Closure



Non-Ext. with 1 Btn



Non-Ext.with 1 Hook & Bar



Non-Ext. Elasticized Waistband

## Fly Closing



Zipper



**Buttons** 

# Buckle Loop



## Waistband Style



4cm Side-Elasticized



4cm Side-Elasticized w Draw String



4cm w Tunnel Draw String (Non-Elasticized)



4cm Elasticized w Draw String & Front Button

## Waistband Style



4cm Fully Elasticized



4cm Fully Elasticized w Draw String



4cm Wide With Belt Loops



Buckle & Strap

### **Buckle Position**



No



On Waistband



On Waistband Seam

#### Side Pockets



Slanted



Slanted Wide



On Seam



Jean Pocket

#### Side Pockets







Square Patch



Slanted w Flap & Button

#### Watch Pocket



Watch Pocket Without Flap



Watch Pocket With Flap



No

#### Side Seam Pocket









Mitred Patch with Flap

#### Side Seam Pocket



Extruded Round Patch with Flap



Extruded Square Patch with Flap



Extruded Square Patch with Flap (Left & Right)



Square Patch with Flap & Inverted Pleat

#### Side Seam Pocket



Extruded Square Patch w Flap & Box Pleat



Mitred Patch with Flap & Box Pleat



Square Patch & Flap w Box Pleat

## Side Seam Pocket Flap Style









Round with 2 Buttons

## Side Seam Pocket Flap Style



Mitered with 2 Buttons

## Side Seam Zip Pocket









Right

Left & Right

#### **Back Pocket**



None



Welted Without Button



Welted With Button



Welted with Zipper

#### **Back Pocket**



Welted with Loop & Button



Jetted Without Button



Jetted With Button



Flap & Button

#### **Back Pocket**







Jetted with Loop & Button