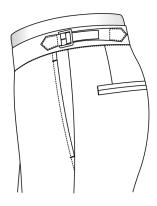

## Waistband Style

4cm Fully Elasticized

4cm Fully Elasticized w Draw String

4cm Wide With Belt Loops

Buckle & Strap

### **Buckle Position**

No

On Waistband

On Waistband Seam