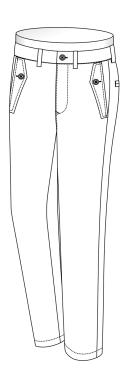

#### Side Pockets

Slanted

Slanted Wide

On Seam

Jean Pocket

#### Side Pockets

Square Patch

Slanted w Flap & Button

#### Watch Pocket

Watch Pocket Without Flap

Watch Pocket With Flap

No

#### Side Seam Pocket

Mitred Patch with Flap

#### Side Seam Pocket

Extruded Round Patch with Flap

Extruded Square Patch with Flap

Extruded Square Patch with Flap (Left & Right)

Square Patch with Flap & Inverted Pleat

#### Side Seam Pocket

Extruded Square Patch w Flap & Box Pleat

Mitred Patch with Flap & Box Pleat

Square Patch & Flap w Box Pleat