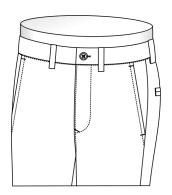

#### Make

Self Fabric Waistband No Center Back Seam

Waistband with Center Back Seam

## Fly Closing

Zipper

**Buttons** 