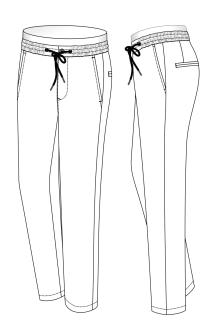

## Waistband Style

4cm Side-Elasticized

4cm Side-Elasticized w Draw String

4cm w Tunnel Draw String (Non-Elasticized)

4cm Elasticized w Draw String & Front Button

## Waistband Style

4cm Fully Elasticized

4cm Fully Elasticized w Draw String

4cm Wide With Belt Loops

Buckle & Strap

#### Side Pockets

Slanted

Slanted Wide

On Seam

Jean Pocket