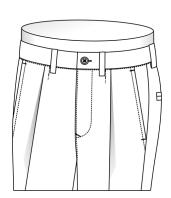

# Pleat Qty

## Pleat Depth

None

Standard 2.2cm | 7/8 in

### **Pleat Direction**

None

Forward (in)

Reverse (out)