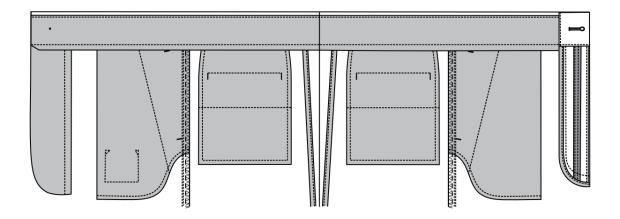

#### Side Pockets

Slanted

Slanted Wide

On Seam

Jean Pocket

#### Side Pockets

Square Patch

Slanted w Flap & Button

#### **Back Pocket**

None

Welted Without Button

Welted With Button

Welted with Zipper

#### **Back Pocket**

Welted with Loop & Button

Jetted Without Button

Jetted With Button

Flap & Button

#### **Back Pocket**

Jetted with Loop & Button

Pointed Patch

Round Patch & Flap

### **Back Pocket Position**

None

Left

Right

Left & Right

# Back Style

No Darts

With Darts

With Yoke

# Lining Placement

Standard - Half Front Lined

None

#### Internal contrast waistband

None

Pocketing Waistband Curtain