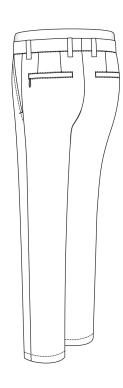

#### **Back Pocket**

None

Welted Without Button

Welted With Button

Welted with Zipper

#### **Back Pocket**

Welted with Loop & Button

Jetted Without Button

Jetted With Button

Flap & Button

#### **Back Pocket**

Jetted with Loop & Button

Pointed Patch

Round Patch & Flap