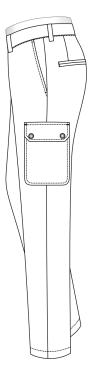

Wide With Belt Loops



Buckle & Strap

### **Buckle Position**



No



On Waistband



On Waistband Seam

#### Side Pockets



Slanted



Slanted Wide



On Seam



Jean Pocket

#### Side Pockets







Square Patch



Slanted w Flap & Button

#### Watch Pocket



Watch Pocket Without Flap



Watch Pocket With Flap



No

#### Side Seam Pocket









Mitred Patch with Flap

#### Side Seam Pocket



Extruded Round Patch with Flap



Extruded Square Patch with Flap



Extruded Square Patch with Flap (Left & Right)



Square Patch with Flap & Inverted Pleat

#### Side Seam Pocket



Extruded Square Patch w Flap & Box Pleat



Mitred Patch with Flap & Box Pleat



Square Patch & Flap w Box Pleat

## Side Seam Pocket Flap Style









Round with 2 Buttons

## Side Seam Pocket Flap Style



Mitered with 2 Buttons

## Side Seam Zip Pocket









Right

Left & Right

#### **Back Pocket**



None



Welted Without Button



Welted With Button



Welted with Zipper

#### **Back Pocket**



Welted with Loop & Button



Jetted Without Button



Jetted With Button



Flap & Button

#### **Back Pocket**







Jetted with Loop & Button



Pointed Patch



Round Patch & Flap

### **Back Pocket Position**



None



Left



Right



Left & Right

# Back Style



No Darts



With Darts



With Yoke

# Lining Placement



Standard - Half Front Lined



None

#### Internal contrast waistband



None



Pocketing Waistband Curtain

## **Bottom Finishing**





2cm | 3/4" Plain Casual Hem







## **Bottom Finishing**



Cuffs 4cm | 1 1/2"





Cuffs 5cm | 2"



## **Bottom Finishing**