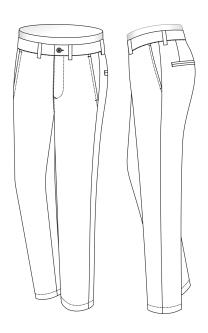

## Waistband Style

4cm Fully Elasticized

4cm Fully Elasticized w Draw String

4cm Wide With Belt Loops

Buckle & Strap

### **Buckle Position**

No

On Waistband

On Waistband Seam