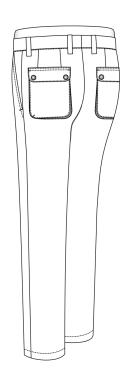

#### Side Seam Pocket

Mitred Patch with Flap

#### Side Seam Pocket

Extruded Round Patch with Flap

Extruded Square Patch with Flap

Extruded Square Patch with Flap (Left & Right)

Square Patch with Flap & Inverted Pleat

#### Side Seam Pocket

Extruded Square Patch w Flap & Box Pleat

Mitred Patch with Flap & Box Pleat

Square Patch & Flap w Box Pleat