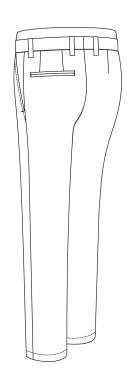

#### **Back Pocket**

None

Welted Without Button

Welted With Button

Welted with Zipper

#### **Back Pocket**

Welted with Loop & Button

Jetted Without Button

Jetted With Button

Flap & Button

#### **Back Pocket**

Jetted with Loop & Button

Pointed Patch

Round Patch & Flap