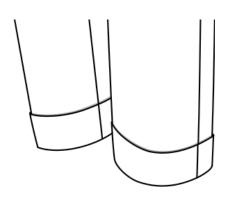

## **Bottom Finishing**

2cm | 3/4" Plain Casual Hem

## **Bottom Finishing**

Cuffs 4cm | 1 1/2"

Cuffs 5cm | 2"

## **Bottom Finishing**