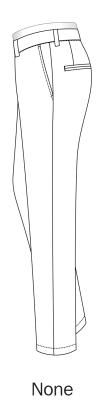

e Position**



No



On Waistband



On Waistband Seam

#### Side Pockets



Slanted



Slanted Wide



On Seam



Jean Pocket

#### Side Pockets







Square Patch



Slanted w Flap & Button

#### Watch Pocket



Watch Pocket Without Flap



Watch Pocket With Flap



No

#### Side Seam Pocket









Mitred Patch with Flap

#### Side Seam Pocket



Extruded Round Patch with Flap



Extruded Square Patch with Flap



Extruded Square Patch with Flap (Left & Right)



Square Patch with Flap & Inverted Pleat

#### Side Seam Pocket



Extruded Square Patch w Flap & Box Pleat



Mitred Patch with Flap & Box Pleat



Square Patch & Flap w Box Pleat

## Side Seam Pocket Flap Style









Round with 2 Buttons

## Side Seam Pocket Flap Style



Mitered with 2 Buttons

## Side Seam Zip Pocket









Right

Left & Right

#### **Back Pocket**



None



Welted Without Button



Welted With Button



Welted with Zipper

#### **Back Pocket**



Welted with Loop & Button



Jetted Without Button



Jetted With Button



Flap & Button

#### **Back Pocket**







Jetted with Loop & Button



Pointed Patch



Round Patch & Flap

### **Back Pocket Position**



None



Left



Right



Left & Right

# Back Style



No Darts



With Darts



With Yoke

# Lining Placement



Standard - Half Front Lined



None

#### Internal contrast waistband



None



Pocketing Waistband Curtain

## **Bottom Finishing**





2cm | 3/4" Plain Casual Hem







## **Bottom Finishing**



Cuffs 4cm | 1 1/2"





Cuffs 5cm | 2"



## **Bottom Finishing**













## Leg Pressing



Without Front Crea