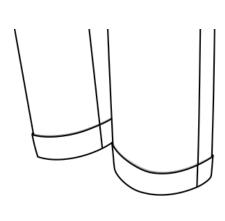

## Side Seam Pocket Flap Style









Round with 2 Buttons

## Side Seam Pocket Flap Style



Mitered with 2 Buttons

## Side Seam Zip Pocket









Right

Left & Right

#### **Back Pocket**



None



Welted Without Button



Welted With Button



Welted with Zipper

#### **Back Pocket**



Welted with Loop & Button



Jetted Without Button



Jetted With Button



Flap & Button

#### **Back Pocket**







Jetted with Loop & Button



Pointed Patch



Round Patch & Flap

### **Back Pocket Position**



None



Left



Right



Left & Right

# Back Style



No Darts



With Darts



With Yoke

# Lining Placement



Standard - Half Front Lined



None

#### Internal contrast waistband



None



Pocketing Waistband Curtain

## **Bottom Finishing**





2cm | 3/4" Plain Casual Hem







## **Bottom Finishing**



Cuffs 4cm | 1 1/2"





Cuffs 5cm | 2"



## **Bottom Finishing**













## Leg Pressing



Without Front Crease



With Front Crease

## Top Stitching



2mm Top Stitch Upper Leg Only



2mm Top Stitch Full Leg Length



6mm Top Stitch Upper Leg Only



6mm Top Stitch Full Leg Length

## Top Stitching



Double Top Stitch Full Leg Length



None

## Monogram Position



Monogram on Front Left Panel



Monogram on Coin Pocket

# Monogram Position



Monogram on Internal Waistband