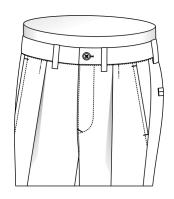

# Pleat Qty

## Pleat Depth

None

Standard 2.2cm | 7/8 in

### **Pleat Direction**

None

Forward (in)

Reverse (out)