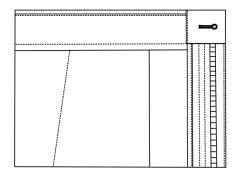

#### Side Pockets

Slanted

Slanted Wide

On Seam

Jean Pocket

#### Side Pockets

Square Patch

Slanted w Flap & Button