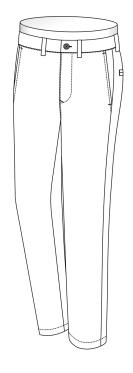

# Casual Pants

#### Make

Self Fabric Waistband No Center Back Seam

Waistband with Center Back Seam