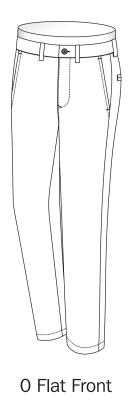

# Casual Pants

# Pleat Qty

## Fly Closing

Zipper

**Buttons** 

# Buckle Loop