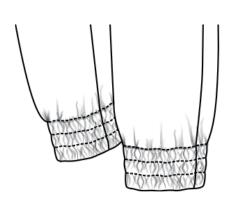

th 2 Buttons

## Side Seam Zip Pocket









Right

Left & Right

#### **Back Pocket**



None



Welted Without Button



Welted With Button



Welted with Zipper

#### **Back Pocket**



Welted with Loop & Button



Jetted Without Button



Jetted With Button



Flap & Button

#### **Back Pocket**







Jetted with Loop & Button



Pointed Patch



Round Patch & Flap

### **Back Pocket Position**



None



Left



Right



Left & Right

# Back Style



No Darts



With Darts



With Yoke

# Lining Placement



Standard - Half Front Lined



None

#### Internal contrast waistband



None



Pocketing Waistband Curtain

## **Bottom Finishing**





2cm | 3/4" Plain Casual Hem







## **Bottom Finishing**



Cuffs 4cm | 1 1/2"





Cuffs 5cm | 2"



## **Bottom Finishing**













## Leg Pressing



Without Front Crease



With Front Crease

## Top Stitching



2mm Top Stitch Upper Leg Only



2mm Top Stitch Full Leg Length



6mm Top Stitch Upper Leg Only



6mm Top Stitch Full Leg Length

## Top Stitching



Double Top Stitch Full Leg Length



None

## Monogram Position



Monogram on Front Left Panel



Monogram on Coin Pocket

# Monogram Position



Monogram on Internal Waistband