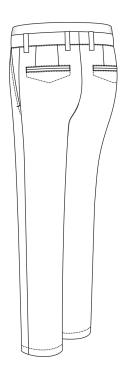

#### **Back Pocket**

None

Welted Without Button

Welted With Button

Welted with Zipper

#### **Back Pocket**

Welted with Loop & Button

Jetted Without Button

Jetted With Button

Flap & Button

#### **Back Pocket**

Jetted with Loop & Button

Pointed Patch

Round Patch & Flap

### **Back Pocket Position**

None

Left

Right

Left & Right