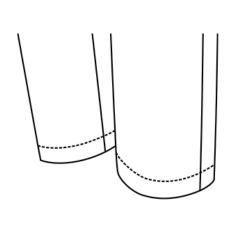

Square Patch & Flap w Box Pleat

## Side Seam Pocket Flap Style









Round with 2 Buttons

## Side Seam Pocket Flap Style



Mitered with 2 Buttons

## Side Seam Zip Pocket









Right

Left & Right

#### **Back Pocket**



None



Welted Without Button



Welted With Button



Welted with Zipper

#### **Back Pocket**



Welted with Loop & Button



Jetted Without Button



Jetted With Button



Flap & Button

#### **Back Pocket**







Jetted with Loop & Button



Pointed Patch



Round Patch & Flap

### **Back Pocket Position**



None



Left



Right



Left & Right

# Back Style



No Darts



With Darts



With Yoke

# Lining Placement



Standard - Half Front Lined



None

#### Internal contrast waistband



None



Pocketing Waistband Curtain

## **Bottom Finishing**





2cm | 3/4" Plain Casual Hem







## **Bottom Finishing**



Cuffs 4cm | 1 1/2"





Cuffs 5cm | 2"



## **Bottom Finishing**













## Leg Pressing



Without Front Crease



With Front Crease

## Top Stitching



2mm Top Stitch Upper Leg Only



2mm Top Stitch Full Leg Length



6mm Top Stitch Upper Leg Only



6mm Top Stitch Full Leg Length

## Top Stitching



Double Top Stitch Full Leg Length



None

## Monogram Position



Monogram on Front Left Panel



Monogram on Coin Pocket

# Monogram Position



Monogram on Internal Waistband