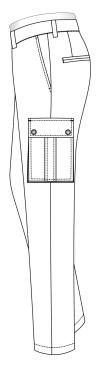

#### Side Seam Pocket

Extruded Square Patch w Flap & Box Pleat

Mitred Patch with Flap & Box Pleat

Square Patch & Flap w Box Pleat