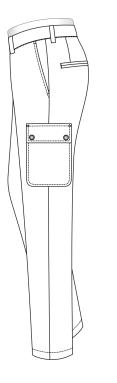

y Elasticized



4cm Fully Elasticized w Draw String



4cm Wide With Belt Loops



Buckle & Strap

### **Buckle Position**



No



On Waistband



On Waistband Seam

#### Side Pockets



Slanted



Slanted Wide



On Seam



Jean Pocket

#### Side Pockets







Square Patch



Slanted w Flap & Button

#### Watch Pocket



Watch Pocket Without Flap



Watch Pocket With Flap



No

#### Side Seam Pocket









Mitred Patch with Flap

#### Side Seam Pocket



Extruded Round Patch with Flap



Extruded Square Patch with Flap



Extruded Square Patch with Flap (Left & Right)



Square Patch with Flap & Inverted Pleat

#### Side Seam Pocket



Extruded Square Patch w Flap & Box Pleat



Mitred Patch with Flap & Box Pleat



Square Patch & Flap w Box Pleat

## Side Seam Pocket Flap Style









Round with 2 Buttons

## Side Seam Pocket Flap Style



Mitered with 2 Buttons

## Side Seam Zip Pocket









Right

Left & Right

#### **Back Pocket**



None



Welted Without Button



Welted With Button



Welted with Zipper

#### **Back Pocket**



Welted with Loop & Button



Jetted Without Button



Jetted With Button



Flap & Button

#### **Back Pocket**







Jetted with Loop & Button



Pointed Patch



Round Patch & Flap

### **Back Pocket Position**



None



Left



Right



Left & Right

# Back Style



No Darts



With Darts



With Yoke

# Lining Placement



Standard - Half Front Lined



None

#### Internal contrast waistband



None



Pocketing Waistband Curtain

## **Bottom Finishing**





2cm | 3/4" Plain Casual Hem







## **Bottom Finishing**



Cuffs