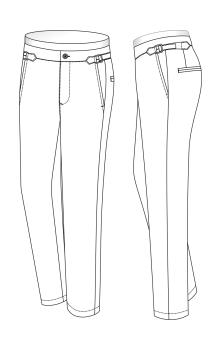

#### Make

Self Fabric Waistband No Center Back Seam

Waistband with Center Back Seam

#### Waistband Closure

Non-Ext. with 1 Btn

Non-Ext.with 1 Hook & Bar

Non-Ext. Elasticized Waistband