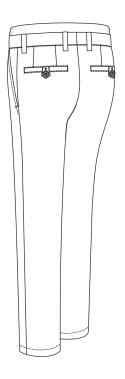

#### **Back Pocket**

None

Welted Without Button

Welted With Button

Welted with Zipper

#### **Back Pocket**

Welted with Loop & Button

Jetted Without Button

Jetted With Button

Flap & Button

#### **Back Pocket**

Jetted with Loop & Button

Pointed Patch

Round Patch & Flap