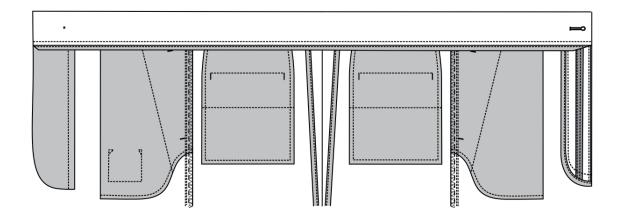

#### Side Pockets

Slanted

Slanted Wide

On Seam

Jean Pocket

#### Side Pockets

Square Patch

Slanted w Flap & Button

#### **Back Pocket**

None

Welted Without Button

Welted With Button

Welted with Zipper

#### **Back Pocket**

Welted with Loop & Button

Jetted Without Button

Jetted With Button

Flap & Button

#### **Back Pocket**

Jetted with Loop & Button

Pointed Patch

Round Patch & Flap

### **Back Pocket Position**

None

Left

Right

Left & Right

# Back Style

No Darts

With Darts

With Yoke

# Lining Placement

Standard - Half Front Lined

None

#### Internal contrast waistband

None

Pocketing Waistband Curtain