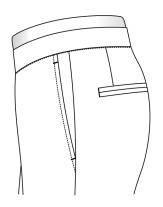

## DesignOptions

# Casual Pants



#### Make



Self Fabric Waistband No Center Back Seam



Waistband with Center Back Seam

# Pleat Qty





## Pleat Depth



None



Standard 2.2cm | 7/8 in

### **Pleat Direction**



None



Forward (in)



Reverse (out)

#### Waistband Closure



Non-Ext. with 1 Btn



Non-Ext.with 1 Hook & Bar



Non-Ext. Elasticized Waistband

## Fly Closing



Zipper



**Buttons** 

# Buckle Loop



## Waistband Style



4cm Side-Elasticized



4cm Side-Elasticized w Draw String



4cm w Tunnel Draw String (Non-Elasticized)



4cm Elasticized w Draw String & Front Button

## Waistband Style



4cm Fully Elasticized



4cm Fully Elasticized w Draw String



4cm Wide With Belt Loops



Buckle & Strap

### **Buckle Position**



No



On Waistband



On Waistband Seam

#### Side Pockets



Slanted



Slanted Wide



On Seam



Jean Pocket

#### Side Pockets







Square Patch



Slanted w Flap & Button

#### Watch Pocket



Watch Pocket Without Flap



Watch Pocket With Flap



No

#### Side Seam Pocket









Mitred Patch with Flap

#### Side Seam Pocket



Extruded Round Patch with Flap



Extruded Square Patch with Flap



Extruded Square Patch with Flap (Left & Right)



Square Patch with Flap & Inverted Pleat

#### Side Seam Pocket



Extruded Square Patch w Flap & Box Pleat



Mitred Patch with Flap & Box Pleat



Square Patch & Flap w Box Pleat

## Side Seam Pocket Flap Style









Round with 2 Buttons

## Side Seam Pocket Flap Style



Mitered with 2 Buttons

## Side Seam Zip Pocket









Right