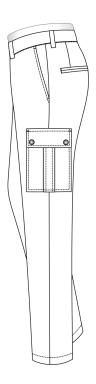

#### Side Seam Pocket

Extruded Square Patch w Flap & Box Pleat

Mitred Patch with Flap & Box Pleat

Square Patch & Flap w Box Pleat