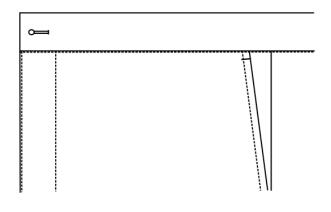

## Pleat Depth

None

Standard 2.2cm | 7/8 in

### **Pleat Direction**

None

Forward (in)

Reverse (out)