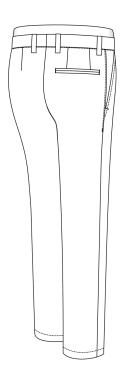

ap



Extruded Square Patch with Flap



Extruded Square Patch with Flap (Left & Right)



Square Patch with Flap & Inverted Pleat

#### Side Seam Pocket



Extruded Square Patch w Flap & Box Pleat



Mitred Patch with Flap & Box Pleat



Square Patch & Flap w Box Pleat

## Side Seam Pocket Flap Style









Round with 2 Buttons

## Side Seam Pocket Flap Style



Mitered with 2 Buttons

## Side Seam Zip Pocket









Right

Left & Right

#### **Back Pocket**



None



Welted Without Button



Welted With Button



Welted with Zipper

#### **Back Pocket**



Welted with Loop & Button



Jetted Without Button



Jetted With Button



Flap & Button

#### **Back Pocket**







Jetted with Loop & Button



Pointed Patch



Round Patch & Flap

### **Back Pocket Position**



None



Left



Right



Left & Right

# Back Style



No Darts



With Darts



With Yoke

# Lining Placement



Standard - Half Front Lined



None

#### Internal contrast waistband



None



Pocketing Waistband Curtain

## **Bottom Finishing**





2cm | 3/4" Plain Casual Hem







## **Bottom Finishing**



Cuffs 4cm | 1 1/2"





Cuffs 5cm | 2"



## **Bottom Finishing**













## Leg Pressing



Without Front Crease



With Front Crease

## Top Stitching



2mm Top Stitch Upper Leg Only



2mm Top Stitch Full Leg Length



6mm Top Stitch Upper Leg Only



6mm Top Stitch Full Leg Length

## Top Stitching



Double Top Stitch Full Leg Length



None

## Monogram Position



Monogram on Front Left Panel



Monogram on Coin Pocket

# Monogram Position



Monogram on Internal Waistband