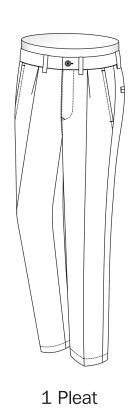

# Pleat Qty

## Pleat Depth

None

Standard 2.2cm | 7/8 in

### **Pleat Direction**

None

Forward (in)

Reverse (out)