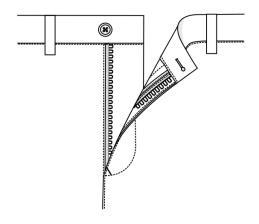

## DesignOptions

# Casual Pants



#### Make



Self Fabric Waistband No Center Back Seam



Waistband with Center Back Seam

# Pleat Qty





## Pleat Depth



None



Standard 2.2cm | 7/8 in

### **Pleat Direction**



None



Forward (in)



Reverse (out)

#### Waistband Closure



Non-Ext. with 1 Btn



Non-Ext.with 1 Hook & Bar



Non-Ext. Elasticized Waistband

## Fly Closing



Zipper



**Buttons** 

# Buckle Loop



## Waistband Style



4cm Side-Elasticized



4cm Side-Elasticized w Draw String



4cm w Tunnel Draw String (Non-Elasticized)



4cm Elasticized w Draw String & Front Button

## Waistband Style



4cm Fully Elasticized



4cm Fully Elasticized w Draw String



4cm Wide With Belt Loops



Buckle & Strap

### **Buckle Position**



No



On Waistband



On Waistband Seam

#### Side Pockets



Slanted



Slanted Wide



On Seam



Jean Pocket

#### Side Pockets







Square Patch



Slanted w Flap & Button

#### Watch Pocket



Watch Pocket Without Flap



Watch Pocket With Flap



No

#### Side Seam Pocket









Mitred Patch with Flap

#### Side Seam Pocket



Extruded Round Patch with Flap



Extruded Square Patch with Flap



Extruded Square