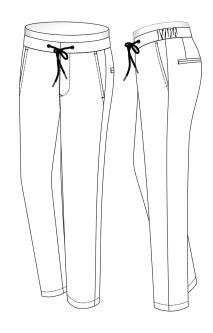

## Waistband Style

4cm Side-Elasticized

4cm Side-Elasticized w Draw String

4cm w Tunnel Draw String (Non-Elasticized)

4cm Elasticized w Draw String & Front Button

## Waistband Style

4cm Fully Elasticized

4cm Fully Elasticized w Draw String

4cm Wide With Belt Loops

Buckle & Strap

#### Side Pockets

Slanted

Slanted Wide

On Seam

Jean Pocket