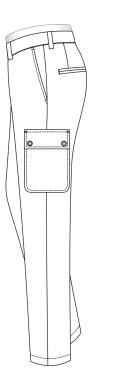

everse (out)

#### Waistband Closure



Non-Ext. with 1 Btn



Non-Ext.with 1 Hook & Bar



Non-Ext. Elasticized Waistband

## Fly Closing



Zipper



**Buttons** 

# Buckle Loop



## Waistband Style



4cm Side-Elasticized



4cm Side-Elasticized w Draw String



4cm w Tunnel Draw String (Non-Elasticized)



4cm Elasticized w Draw String & Front Button

## Waistband Style



4cm Fully Elasticized



4cm Fully Elasticized w Draw String



4cm Wide With Belt Loops



Buckle & Strap

### **Buckle Position**



No



On Waistband



On Waistband Seam

#### Side Pockets



Slanted



Slanted Wide



On Seam



Jean Pocket

#### Side Pockets







Square Patch



Slanted w Flap & Button

#### Watch Pocket



Watch Pocket Without Flap



Watch Pocket With Flap



No

#### Side Seam Pocket









Mitred Patch with Flap

#### Side Seam Pocket



Extruded Round Patch with Flap



Extruded Square Patch with Flap



Extruded Square Patch with Flap (Left & Right)



Square Patch with Flap & Inverted Pleat

#### Side Seam Pocket



Extruded Square Patch w Flap & Box Pleat



Mitred Patch with Flap & Box Pleat



Square Patch & Flap w Box Pleat

## Side Seam Pocket Flap Style









Round with 2 Buttons

## Side Seam Pocket Flap Style



Mitered with 2 Buttons

## Side Seam Zip Pocket









Right

Left & Right

#### **Back Pocket**



None



Welted Without Button



Welted With Button



Welted with Zipper

#### **Back Pocket**



Welted with Loop & Button



Jetted Without Button



Jetted With Button



Flap & Button

#### **Back Pocket**







Jetted with Loop & Button