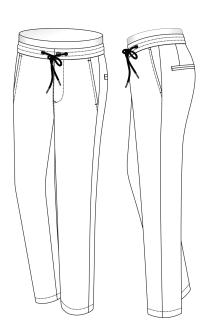

## Waistband Style

4cm Side-Elasticized

4cm Side-Elasticized w Draw String

4cm w Tunnel Draw String (Non-Elasticized)

4cm Elasticized w Draw String & Front Button

## Waistband Style

4cm Fully Elasticized

4cm Fully Elasticized w Draw String

4cm Wide With Belt Loops

Buckle & Strap

#### Side Pockets

Slanted

Slanted Wide

On Seam

Jean Pocket