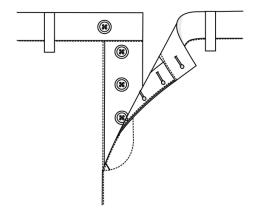

## DesignOptions

# Casual Pants



#### Make



Self Fabric Waistband No Center Back Seam



Waistband with Center Back Seam

# Pleat Qty





## Pleat Depth



None



Standard 2.2cm | 7/8 in

### **Pleat Direction**



None



Forward (in)



Reverse (out)

#### Waistband Closure



Non-Ext. with 1 Btn



Non-Ext.with 1 Hook & Bar



Non-Ext. Elasticized Waistband

## Fly Closing



Zipper



**Buttons** 

# Buckle Loop



## Waistband Style



4cm Side-Elasticized



4cm Side-Elasticized w Draw String



4cm w Tunnel Draw String (Non-Elasticized)



4cm Elasticized w Draw String & Front Button

## Waistband Style



4cm Fully Elasticized



4cm Fully Elasticized w Draw String



4cm Wide With Belt Loops



Buckle & Strap

### **Buckle Position**



No



On Waistband



On Waistband Seam

#### Side Pockets



Slanted



Slanted Wide



On Seam



Jean Pocket

#### Side Pockets







Square Patch



Slanted w Flap & Button

#### Watch Pocket



Watch Pocket Without Flap



Watch Pocket With Flap



No

#### Side Seam Pocket









Mitred Patch with Flap

#### Side Seam Pocket



Extruded Round Patch with Flap



Extruded Square Patch with Flap



Extruded Square Patch with