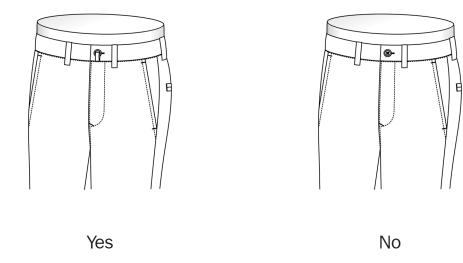

## DesignOptions

# Casual Pants



#### Make



Self Fabric Waistband No Center Back Seam



Waistband with Center Back Seam

# Pleat Qty





## Pleat Depth



None



Standard 2.2cm | 7/8 in

### **Pleat Direction**



None



Forward (in)



Reverse (out)

#### Waistband Closure



Non-Ext. with 1 Btn



Non-Ext.with 1 Hook & Bar



Non-Ext. Elasticized Waistband

## Fly Closing



Zipper



**Buttons** 

# Buckle Loop



## Waistband Style



4cm Side-Elasticized



4cm Side-Elasticized w Draw String



4cm w Tunnel Draw String (Non-Elasticized)



4cm Elasticized w Draw String & Front Button

## Waistband Style



4cm Fully Elasticized



4cm Fully Elasticized w Draw String



4cm Wide With Belt Loops



Buckle & Strap

### **Buckle Position**



No



On Waistband



On Waistband Seam

#### Side Pockets



Slanted



Slanted Wide



On Seam



Jean Pocket

#### Side Pockets







Square Patch



Slanted w Flap & Button

#### Watch Pocket



Watch Pocket Without Flap



Watch Pocket With Flap



No

#### Side Seam Pocket









Mitred Patch with Flap

#### Side Seam Pocket



Extruded Round Patch with Flap



Extruded Square Patch with Flap



Extruded Square Patch with Flap (Left & Right)



Square