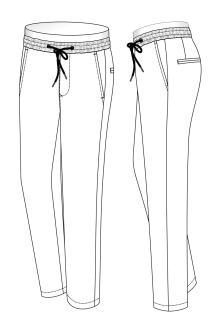

## Waistband Style

4cm Side-Elasticized

4cm Side-Elasticized w Draw String

4cm w Tunnel Draw String (Non-Elasticized)

4cm Elasticized w Draw String & Front Button

## Waistband Style

4cm Fully Elasticized

4cm Fully Elasticized w Draw String

4cm Wide With Belt Loops

Buckle & Strap