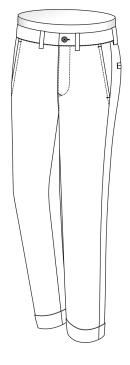

# Casual Pants

#### Make

Self Fabric Waistband No Center Back Seam

Waistband with Center Back Seam