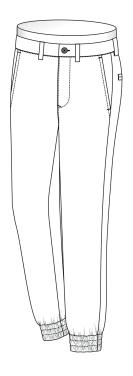

d with 2 Buttons

## Side Seam Zip Pocket









Right

Left & Right

#### **Back Pocket**



None



Welted Without Button



Welted With Button



Welted with Zipper

#### **Back Pocket**



Welted with Loop & Button



Jetted Without Button



Jetted With Button



Flap & Button

#### **Back Pocket**







Jetted with Loop & Button



Pointed Patch



Round Patch & Flap

### **Back Pocket Position**



None



Left



Right



Left & Right

# Back Style



No Darts



With Darts



With Yoke

# Lining Placement



Standard - Half Front Lined



None

#### Internal contrast waistband



None



Pocketing Waistband Curtain

## **Bottom Finishing**





2cm | 3/4" Plain Casual Hem







## **Bottom Finishing**



Cuffs 4cm | 1 1/2"





Cuffs 5cm | 2"



## **Bottom Finishing**













## Leg Pressing



Without Front Crease



With Front Crease

## Top Stitching



2mm Top Stitch Upper Leg Only



2mm Top Stitch Full Leg Length



6mm Top Stitch Upper Leg Only



6mm Top Stitch Full Leg Length

## Top Stitching



Double Top Stitch Full Leg Length



None

## Monogram Position



Monogram on Front Left Panel



Monogram on Coin Pocket

# Monogram Position



Monogram on Internal Waistband