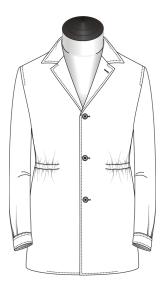

#### Side Pockets

Curved Patch w Straight Flap

Curved Pleated Patch w Straight Flap & Btn

Mitered Pleated Patch w Rounded Flap & Btn

Patch

Mitered Pleated Patch w Pointed Flap & Btn

Mitered Patch w Rounded Flap & Btn

#### Side Pockets

Mitered Patch w Pointed Flap & Btn