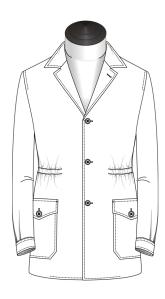

# Hunting Jacket

#### **Chest Pocket**

Curved Patch w Straight Flap & Btn

Curved Pleated Patch w Straight Flap & Btn

Mitered Pleated Patch w Rounded Flap & Btn

Patch

Mitered Pleated Patch w Pointed Flap & Btn

Mitered Patch w Rounded Flap & Btn

#### **Chest Pocket**

Mitered Patch w Pointed Flap & Btn

N/A

#### **Chest Pocket Position**

Left & Right

Right

N/A

#### Side Pockets

Curved Patch w Straight Flap

Curved Pleated Patch w Straight Flap & Btn

Mitered Pleated Patch w Rounded Flap & Btn

Patch

Mitered Pleated Patch w Pointed Flap & Btn

Mitered Patch w Rounded Flap & Btn

#### Side Pockets

Mitered Patch w Pointed Flap & Btn