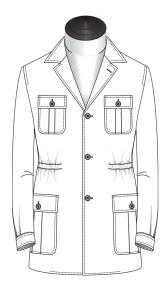

# Hunting Jacket

#### **Chest Pocket**

Curved Patch w Straight Flap & Btn

Curved Pleated Patch w Straight Flap & Btn

Mitered Pleated Patch w Rounded Flap & Btn

Patch

Mitered Pleated Patch w Pointed Flap & Btn

Mitered Patch w Rounded Flap & Btn

#### Side Pockets

Curved Patch w Straight Flap

Curved Pleated Patch w Straight Flap & Btn

Mitered Pleated Patch w Rounded Flap & Btn

Patch

Mitered Pleated Patch w Pointed Flap & Btn

Mitered Patch w Rounded Flap & Btn

# **Utility Pocket**

Left(standard)

Left & Right