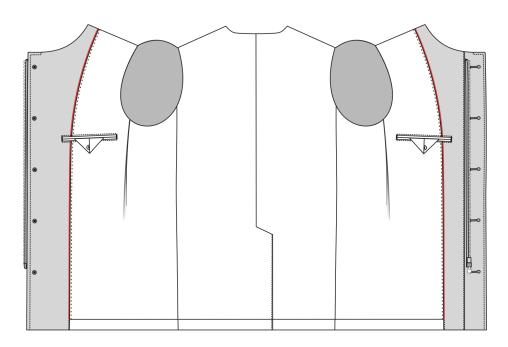

## Lining Edge Piping Treatment

**Curved French Facing** 

Classic with Fabric Jetted Pockets

## Lining Edge Piping Treatment

Unlined with Fabric Facing