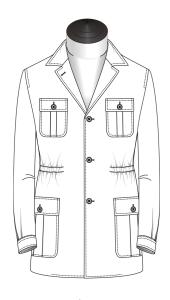

#### **Chest Pocket**

Curved Patch w Straight Flap & Btn

Curved Pleated Patch w Straight Flap & Btn

Mitered Pleated Patch w Rounded Flap & Btn

Patch

Mitered Pleated Patch w Pointed Flap & Btn

Mitered Patch w Rounded Flap & Btn

#### Side Pockets

Curved Patch w Straight Flap

Curved Pleated Patch w Straight Flap & Btn

Mitered Pleated Patch w Rounded Flap & Btn

Patch

Mitered Pleated Patch w Pointed Flap & Btn

Mitered Patch w Rounded Flap & Btn

## Back Style

Standard

Removable Belt w Sewn-In Loops

Internal Draw String

Removable Belt w Sewn-In Loops & buckle