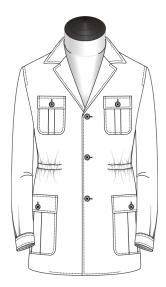

# Hunting Jacket

#### **Chest Pocket**

Curved Patch w Straight Flap & Btn

Curved Pleated Patch w Straight Flap & Btn

Mitered Pleated Patch w Rounded Flap & Btn

Patch

Mitered Pleated Patch w Pointed Flap & Btn

Mitered Patch w Rounded Flap & Btn

#### Side Pockets

Curved Patch w Straight Flap

Curved Pleated Patch w Straight Flap & Btn

Mitered Pleated Patch w Rounded Flap & Btn

Patch

Mitered Pleated Patch w Pointed Flap & Btn

Mitered Patch w Rounded Flap & Btn

# **Utility Pocket**

Left(standard)

Left & Right