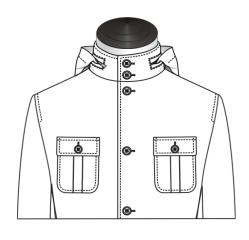

#### Collar

Notch Lapel w Long Collar

Medium Collar no Lapel

2B Stand Up Collar

#### Collar

2B Stand Up Collar w Fold-Away Hood

2B Stand Up Collar w Detachable 2B Flap Hood

Medium Collar w Detachable 2B Flap Hood

#### **Chest Pocket**

Curved Patch w Straight Flap & Btn

Curved Pleated Patch w Straight Flap & Btn

Mitered Pleated Patch w Rounded Flap & Btn

Patch

Mitered Pleated Patch w Pointed Flap & Btn

Mitered Patch w Rounded Flap & Btn

#### **Chest Pocket Position**

Left & Right

Right

N/A