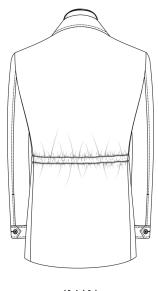

## Back Style

Standard

Removable Belt w Sewn-In Loops

Internal Draw String

Removable Belt w Sewn-In Loops & buckle