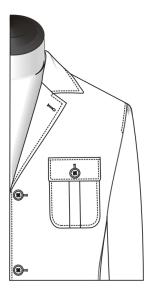

#### **Chest Pocket**

Curved Patch w Straight Flap & Btn

Curved Pleated Patch w Straight Flap & Btn

Mitered Pleated Patch w Rounded Flap & Btn

Patch

Mitered Pleated Patch w Pointed Flap & Btn

Mitered Patch w Rounded Flap & Btn

#### **Chest Pocket**

Mitered Patch w Pointed Flap & Btn

N/A

#### **Chest Pocket Position**

Left & Right

Right

N/A