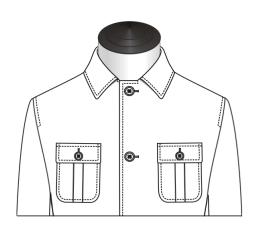

#### Closure

3 Button

5 Button

5 Button & Zipper

4 Button

7 Button

#### Collar

Notch Lapel w Long Collar

Medium Collar no Lapel

2B Stand Up Collar

#### **Chest Pocket**

Curved Patch w Straight Flap & Btn

Curved Pleated Patch w Straight Flap & Btn

Mitered Pleated Patch w Rounded Flap & Btn

Patch

Mitered Pleated Patch w Pointed Flap & Btn

Mitered Patch w Rounded Flap & Btn

#### **Chest Pocket Position**

Left & Right

Right

N/A

#### Side Pockets

Curved Patch w Straight Flap

Curved Pleated Patch w Straight Flap & Btn

Mitered Pleated Patch w Rounded Flap & Btn

Patch

Mitered Pleated Patch w Pointed Flap & Btn

Mitered Patch w Rounded Flap & Btn