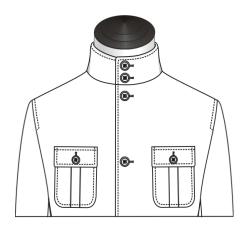

#### Closure

3 Button

5 Button

5 Button & Zipper

4 Button

7 Button

#### Collar

Notch Lapel w Long Collar

Medium Collar no Lapel

2B Stand Up Collar

#### **Chest Pocket**

Curved Patch w Straight Flap & Btn

Curved Pleated Patch w Straight Flap & Btn

Mitered Pleated Patch w Rounded Flap & Btn

Patch

Mitered Pleated Patch w Pointed Flap & Btn

Mitered Patch w Rounded Flap & Btn

#### **Chest Pocket Position**

Left & Right

Right

N/A

#### Side Pockets

Curved Patch w Straight Flap

Curved Pleated Patch w Straight Flap & Btn

Mitered Pleated Patch w Rounded Flap & Btn

Patch

Mitered Pleated Patch w Pointed Flap & Btn

Mitered Patch w Rounded Flap & Btn