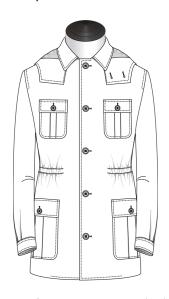

#### **Chest Pocket**

Curved Patch w Straight Flap & Btn

Curved Pleated Patch w Straight Flap & Btn

Mitered Pleated Patch w Rounded Flap & Btn

Patch

Mitered Pleated Patch w Pointed Flap & Btn

Mitered Patch w Rounded Flap & Btn

#### Side Pockets

Curved Patch w Straight Flap

Curved Pleated Patch w Straight Flap & Btn

Mitered Pleated Patch w Rounded Flap & Btn

Patch

Mitered Pleated Patch w Pointed Flap & Btn

Mitered Patch w Rounded Flap & Btn

## Back Style

Standard

Removable Belt w Sewn-In Loops

Internal Draw String

Removable Belt w Sewn-In Loops & buckle

# **Utility Pocket**

Left(standard)

Left & Right