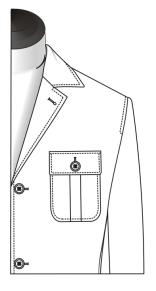

#### **Chest Pocket**

Curved Patch w Straight Flap & Btn

Curved Pleated Patch w Straight Flap & Btn

Mitered Pleated Patch w Rounded Flap & Btn

Patch

Mitered Pleated Patch w Pointed Flap & Btn

Mitered Patch w Rounded Flap & Btn

#### **Chest Pocket**

Mitered Patch w Pointed Flap & Btn

N/A

#### **Chest Pocket Position**

Left & Right

Right

N/A