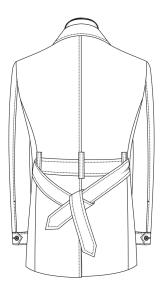

## Back Style

Standard

Removable Belt w Sewn-In Loops

Internal Draw String

Removable Belt w Sewn-In Loops & buckle