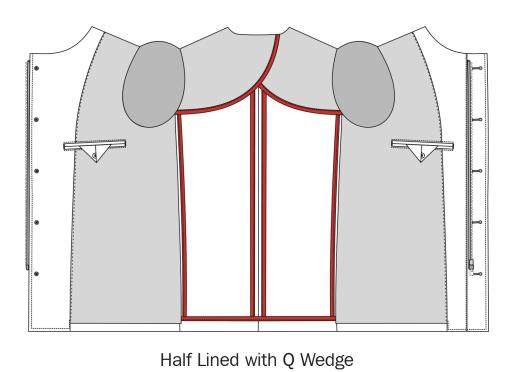

Plain

#### Elbow Patches







Suede



Fabric

## Undercollar





#### **Interior Construction**



**Curved French Facing** 



Classic with Fabric Jetted Pockets

#### **Interior Construction**



Unlined with Fabric Facing

## Lining Edge Piping Treatment



**Curved French Facing** 



Classic with Fabric Jetted Pockets

## Lining Edge Piping Treatment



Unlined with Fabric Facing

## Interior Left Pocket zipper



**Curved French Facing** 



Classic with Fabric Jetted Pockets

## Interior Left Pocket zipper



Unlined with Fabric Facing

# **Utility Pocket**



Left(standard)



Left & Right

# Utility Pocket



None

# Lining Placement



Fully Lined



Half Lined with Q Wedge

# Lining Placement



Unlined w Butterfly Wedge & Piped Seams

## Exposed Seam Piping w Lining





# Exposed Seam Piping w Lining



#### **Bottom**



Straight

## Stitching



Standard
Top Stitching 6mm (by Machine)



Internal Draw String
Top Stitching 6mm (by Machine)

# Monogram Under Collar







## Interior Lining Monogram



Curved french facing



Sour Same

Above Left Pocket



Unlined

#### **Breast Pocket Emblem**









MP02



MP03



MP04

# Breast Pocket Monogram



## Interior Monogram Label





**Curved French Facing** 



Unlined