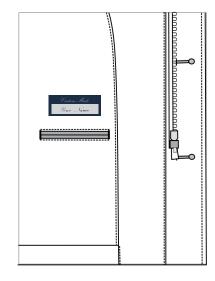

# Monogram Under Collar

## Interior Lining Monogram

Curved french facing

Sour Same

Above Left Pocket

Unlined

# Breast Pocket Monogram

## Interior Monogram Label

**Curved French Facing** 

Unlined