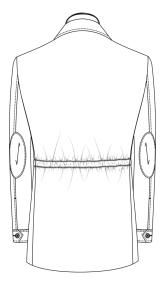

tn

#### **Chest Pocket**



Mitered Patch w Pointed Flap & Btn



N/A

#### **Chest Pocket Position**





Left & Right



Right



N/A

#### Side Pockets



Curved Patch w Straight Flap



Curved Pleated Patch w Straight Flap & Btn



Mitered Pleated Patch w Rounded Flap & Btn



Patch



Mitered Pleated Patch w Pointed Flap & Btn



Mitered Patch w Rounded Flap & Btn

#### Side Pockets



Mitered Patch w Pointed Flap & Btn

## Back Seam





(N/A) Internal Draw String

## Back Style



Standard



Removable Belt w Sewn-In Loops



Internal Draw String



Removable Belt w Sewn-In Loops & buckle

## Cuff Finishing



1B Pointed Cuff w Sleeve Pleats



1B Pointed Cuff no Sleeve Pleats



1B Rounded Cuff no Sleeve Pleats



2B Adjustable Wide Cuff



Plain

#### Elbow Patches







Suede



Fabric

## Undercollar





#### **Interior Construction**



**Curved French Facing** 



Classic with Fabric Jetted Pockets

#### **Interior Construction**



Unlined with Fabric Facing

## Lining Edge Piping Treatment



**Curved French Facing** 



Classic with Fabric Jetted Pockets

## Lining Edge Piping Treatment



Unlined with Fabric Facing

## Interior Left Pocket zipper



**Curved French Facing** 



Classic with Fabric Jetted Pockets

## Interior Left Pocket zipper



Unlined with Fabric Facing

# **Utility Pocket**



Left(standard)



Left & Right

# Utility Pocket



None

# Lining Placement



Fully Lined



Half Lined with Q Wedge

# Lining Placement



Unlined w Butterfly Wedge & Piped Seams

## Exposed Seam Piping w Lining





# Exposed Seam Piping w Lining



#### **