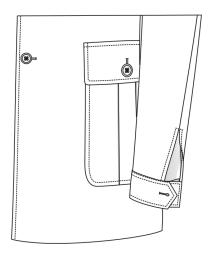

#### **Chest Pocket**

Curved Patch w Straight Flap & Btn

Curved Pleated Patch w Straight Flap & Btn

Mitered Pleated Patch w Rounded Flap & Btn

Patch

Mitered Pleated Patch w Pointed Flap & Btn

Mitered Patch w Rounded Flap & Btn

#### **Chest Pocket**

Mitered Patch w Pointed Flap & Btn

N/A

#### **Chest Pocket Position**

Left & Right

Right

N/A