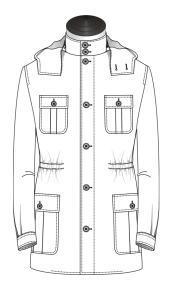

#### **Chest Pocket**

Curved Patch w Straight Flap & Btn

Curved Pleated Patch w Straight Flap & Btn

Mitered Pleated Patch w Rounded Flap & Btn

Patch

Mitered Pleated Patch w Pointed Flap & Btn

Mitered Patch w Rounded Flap & Btn

#### Side Pockets

Curved Patch w Straight Flap

Curved Pleated Patch w Straight Flap & Btn

Mitered Pleated Patch w Rounded Flap & Btn

Patch

Mitered Pleated Patch w Pointed Flap & Btn

Mitered Patch w Rounded Flap & Btn

## Back Style

Standard

Removable Belt w Sewn-In Loops

Internal Draw String

Removable Belt w Sewn-In Loops & buckle

# **Utility Pocket**

Left(standard)

Left & Right