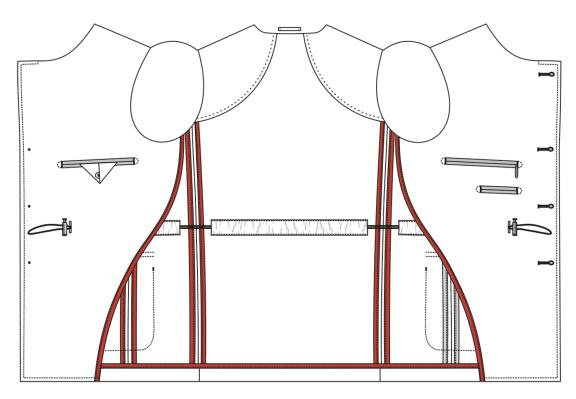

#### **Interior Construction**

**Curved French Facing** 

Classic with Fabric Jetted Pockets

#### **Interior Construction**

Unlined with Fabric Facing

## Lining Edge Piping Treatment

**Curved French Facing** 

Classic with Fabric Jetted Pockets

## Lining Edge Piping Treatment

Unlined with Fabric Facing

## Interior Left Pocket zipper

**Curved French Facing** 

Classic with Fabric Jetted Pockets

## Interior Left Pocket zipper

Unlined with Fabric Facing