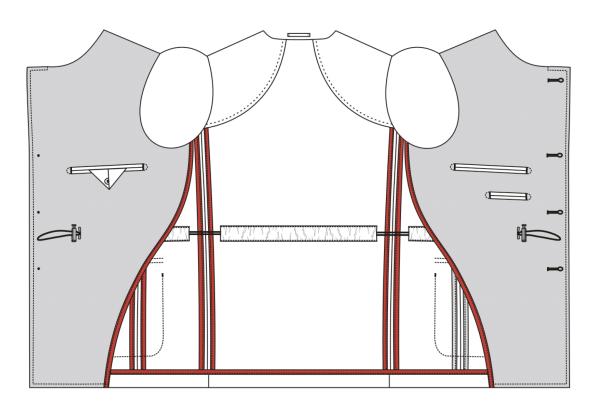

## Interior Left Pocket zipper

**Curved French Facing** 

Classic with Fabric Jetted Pockets

## Interior Left Pocket zipper

Unlined with Fabric Facing