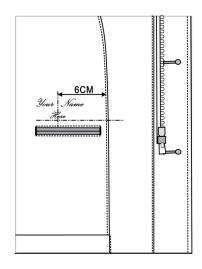

# Monogram Under Collar

## Interior Lining Monogram

Curved french facing

Sour Same

Above Left Pocket

Unlined