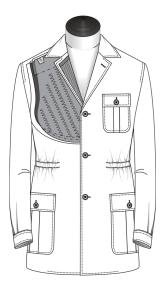

# DesignOptions

# Hunting Jacket



#### Make



#### Traditional

Handwork in 'Traditional' make:

Button attachment Collar front bottom Bottom lining/facing Flower loop

#### Make



Unconstructed



Half Canvas



Soft Jacket

#### Closure



3 Button



5 Button



5 Button & Zipper



4 Button



7 Button



## Closure







## Lapel Buttonhole Position





Left & Right



Right



No Buttonhole

#### Collar



Notch Lapel w Long Collar





Medium Collar no Lapel





2B Stand Up Collar



#### Collar





2B Stand Up Collar w Fold-Away Hood





2B Stand Up Collar w Detachable 2B Flap Hood





Medium Collar w Detachable 2B Flap Hood

## Shoulder Type



Standard



Soft



Unconstructed (no shoulder pad)

# Shoulder Epaulettes





#### **Chest Pocket**



Curved Patch w Straight Flap & Btn



Curved Pleated Patch w Straight Flap & Btn



Mitered Pleated Patch w Rounded Flap & Btn



Patch



Mitered Pleated Patch w Pointed Flap & Btn



Mitered Patch w Rounded Flap & Btn

##