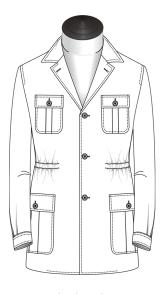

#### **Chest Pocket**

Curved Patch w Straight Flap & Btn

Curved Pleated Patch w Straight Flap & Btn

Mitered Pleated Patch w Rounded Flap & Btn

Patch

Mitered Pleated Patch w Pointed Flap & Btn

Mitered Patch w Rounded Flap & Btn

#### Side Pockets

Curved Patch w Straight Flap

Curved Pleated Patch w Straight Flap & Btn

Mitered Pleated Patch w Rounded Flap & Btn

Patch

Mitered Pleated Patch w Pointed Flap & Btn

Mitered Patch w Rounded Flap & Btn

## Back Style

Standard

Removable Belt w Sewn-In Loops

Internal Draw String

Removable Belt w Sewn-In Loops & buckle