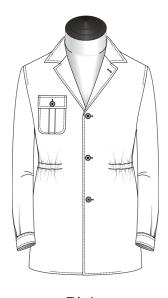

#### **Chest Pocket**

Curved Patch w Straight Flap & Btn

Curved Pleated Patch w Straight Flap & Btn

Mitered Pleated Patch w Rounded Flap & Btn

Patch

Mitered Pleated Patch w Pointed Flap & Btn

Mitered Patch w Rounded Flap & Btn

#### **Chest Pocket**

Mitered Patch w Pointed Flap & Btn

N/A

#### **Chest Pocket Position**

Left & Right

Right

N/A