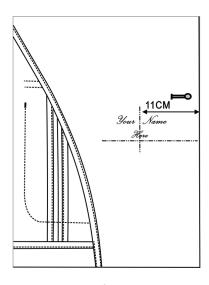

Classic with Fabric Jetted Pockets

## Lining Edge Piping Treatment



Unlined with Fabric Facing

## Interior Left Pocket zipper



**Curved French Facing** 



Classic with Fabric Jetted Pockets

## Interior Left Pocket zipper



Unlined with Fabric Facing

# **Utility Pocket**



Left(standard)



Left & Right

# Utility Pocket



None

# Lining Placement



Fully Lined



Half Lined with Q Wedge

# Lining Placement



Unlined w Butterfly Wedge & Piped Seams

## Exposed Seam Piping w Lining





# Exposed Seam Piping w Lining



#### **Bottom**



Straight

## Stitching



Standard
Top Stitching 6mm (by Machine)



Internal Draw String
Top Stitching 6mm (by Machine)

# Monogram Under Collar







## Interior Lining Monogram



Curved french facing



Sour Same

Above Left Pocket



Unlined

#### **Breast Pocket Emblem**









MP02



MP03



MP04

# Breast Pocket Monogram



## Interior Monogram Label





**Curved French Facing** 



Unlined