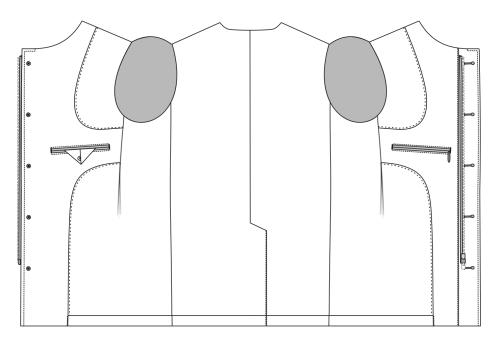

#### **Interior Construction**

**Curved French Facing** 

Classic with Fabric Jetted Pockets

#### **Interior Construction**

Unlined with Fabric Facing