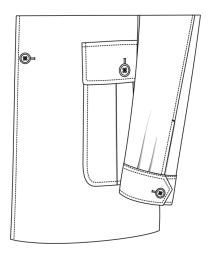

#### **Chest Pocket**

Curved Patch w Straight Flap & Btn

Curved Pleated Patch w Straight Flap & Btn

Mitered Pleated Patch w Rounded Flap & Btn

Patch

Mitered Pleated Patch w Pointed Flap & Btn

Mitered Patch w Rounded Flap & Btn

#### **Chest Pocket**

Mitered Patch w Pointed Flap & Btn

N/A

## Cuff Finishing

1B Pointed Cuff w Sleeve Pleats

1B Pointed Cuff no Sleeve Pleats

1B Rounded Cuff no Sleeve Pleats

2B Adjustable Wide Cuff

Plain