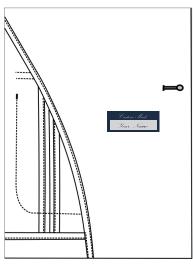

# Monogram Under Collar

## Interior Lining Monogram

Curved french facing

Sour Same

Above Left Pocket

Unlined

# Breast Pocket Monogram

## Interior Monogram Label

**Curved French Facing** 

Unlined