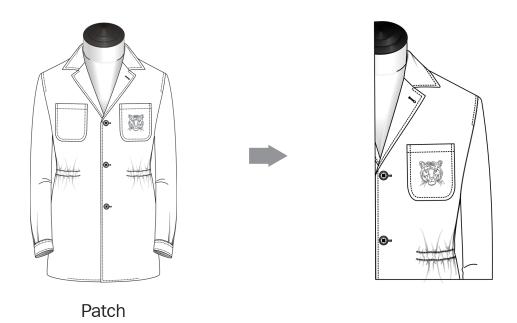

# Lining Edge Piping Treatment



Unlined with Fabric Facing

## Interior Left Pocket zipper



**Curved French Facing** 



Classic with Fabric Jetted Pockets

## Interior Left Pocket zipper



Unlined with Fabric Facing

# **Utility Pocket**



Left(standard)



Left & Right

# Utility Pocket



None

# Lining Placement



Fully Lined



Half Lined with Q Wedge

# Lining Placement



Unlined w Butterfly Wedge & Piped Seams

## Exposed Seam Piping w Lining





# Exposed Seam Piping w Lining



#### **Bottom**



Straight

## Stitching



Standard
Top Stitching 6mm (by Machine)



Internal Draw String
Top Stitching 6mm (by Machine)

# Monogram Under Collar







## Interior Lining Monogram



Curved french facing



Sour Same

Above Left Pocket



Unlined

#### **Breast Pocket Emblem**









MP02



MP03



MP04

# Breast Pocket Monogram



## Interior Monogram Label





**Curved French Facing** 



Unlined