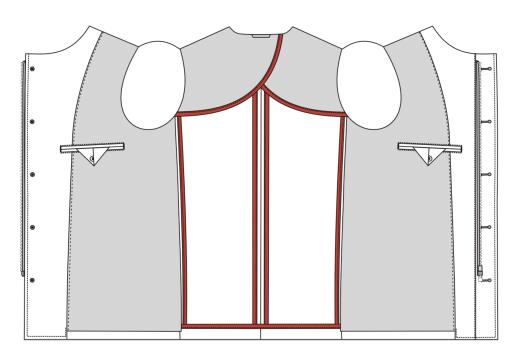

#### **Interior Construction**

**Curved French Facing** 

Classic with Fabric Jetted Pockets

#### **Interior Construction**

Unlined with Fabric Facing

## Lining Edge Piping Treatment

**Curved French Facing** 

Classic with Fabric Jetted Pockets

## Lining Edge Piping Treatment

Unlined with Fabric Facing