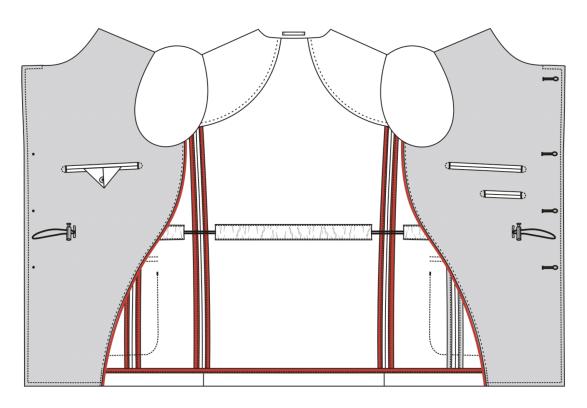

Flap & Btn



Mitered Patch w Rounded Flap & Btn

#### Side Pockets



Mitered Patch w Pointed Flap & Btn

## Back Seam





(N/A) Internal Draw String

## Back Style



Standard



Removable Belt w Sewn-In Loops



Internal Draw String



Removable Belt w Sewn-In Loops & buckle

## Cuff Finishing



1B Pointed Cuff w Sleeve Pleats



1B Pointed Cuff no Sleeve Pleats



1B Rounded Cuff no Sleeve Pleats



2B Adjustable Wide Cuff



Plain

#### Elbow Patches







Suede



Fabric

## Undercollar





#### **Interior Construction**



**Curved French Facing** 



Classic with Fabric Jetted Pockets

#### **Interior Construction**



Unlined with Fabric Facing

## Lining Edge Piping Treatment



**Curved French Facing** 



Classic with Fabric Jetted Pockets

## Lining Edge Piping Treatment



Unlined with Fabric Facing

## Interior Left Pocket zipper



**Curved French Facing** 



Classic with Fabric Jetted Pockets

## Interior Left Pocket zipper



Unlined with Fabric Facing

# **Utility Pocket**



Left(standard)



Left & Right

# Utility Pocket



None

# Lining Placement



Fully Lined



Half Lined with Q Wedge

# Lining Placement



Unlined w Butterfly Wedge & Piped Seams

## Exposed Seam Piping w Lining





# Exposed Seam Piping w Lining



#### **Bottom**



Straight

## Stitching



Standard
Top Stitching 6mm (by Machine)



Internal Draw String
Top Stitching 6mm (by Machine)

# Monogram Under Collar







## Interior Lining Monogram



Curved french facing



Sour Same

Above Left Pocket



Unlined

#### **Breast Pocket Emblem**









MP02



MP03



MP04

#