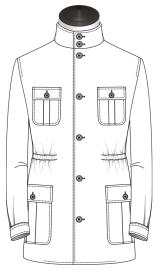

#### Closure

3 Button

5 Button

5 Button & Zipper

4 Button

7 Button

#### Collar

2B Stand Up Collar w Fold-Away Hood

2B Stand Up Collar w Detachable 2B Flap Hood

Medium Collar w Detachable 2B Flap Hood

#### **Chest Pocket**

Curved Patch w Straight Flap & Btn

Curved Pleated Patch w Straight Flap & Btn

Mitered Pleated Patch w Rounded Flap & Btn

Patch

Mitered Pleated Patch w Pointed Flap & Btn

Mitered Patch w Rounded Flap & Btn

#### **Chest Pocket Position**

Left & Right

Right

N/A

#### Side Pockets

Curved Patch w Straight Flap

Curved Pleated Patch w Straight Flap & Btn

Mitered Pleated Patch w Rounded Flap & Btn

Patch

Mitered Pleated Patch w Pointed Flap & Btn

Mitered Patch w Rounded Flap & Btn

## Back Style

Standard

Removable Belt w Sewn-In Loops

Internal Draw String

Removable Belt w Sewn-In Loops & buckle