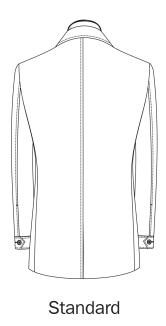

B Flap Hood

## Shoulder Type



Standard



Soft



Unconstructed (no shoulder pad)

# Shoulder Epaulettes





#### **Chest Pocket**



Curved Patch w Straight Flap & Btn



Curved Pleated Patch w Straight Flap & Btn



Mitered Pleated Patch w Rounded Flap & Btn



Patch



Mitered Pleated Patch w Pointed Flap & Btn



Mitered Patch w Rounded Flap & Btn

#### **Chest Pocket**



Mitered Patch w Pointed Flap & Btn



N/A

#### **Chest Pocket Position**





Left & Right



Right



N/A

#### Side Pockets



Curved Patch w Straight Flap



Curved Pleated Patch w Straight Flap & Btn



Mitered Pleated Patch w Rounded Flap & Btn



Patch



Mitered Pleated Patch w Pointed Flap & Btn



Mitered Patch w Rounded Flap & Btn

#### Side Pockets



Mitered Patch w Pointed Flap & Btn

## Back Seam





(N/A) Internal Draw String

## Back Style



Standard



Removable Belt w Sewn-In Loops



Internal Draw String



Removable Belt w Sewn-In Loops & buckle

## Cuff Finishing



1B Pointed Cuff w Sleeve Pleats



1B Pointed Cuff no Sleeve Pleats



1B Rounded Cuff no Sleeve Pleats



2B Adjustable Wide Cuff



Plain

#### Elbow Patches







Suede



Fabric

## Undercollar





#### **Interior Construction**



**Curved French Facing** 



Classic with Fabric Jetted Pockets

#### **Interior Construction**



Unlined with Fabric Facing

## Lining Edge Piping Treatment



**Curved French Facing** 



Classic with Fabric Jetted Pockets

## Lining Edge Piping Treatment



Unlined with Fabric Facing

## Interior Left Pocket zipper



**Curved French Facing** 



Classic with Fabric Jetted P