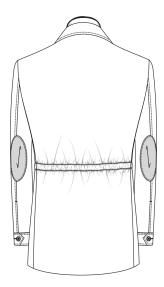

Flap & Btn

#### **Chest Pocket**



Mitered Patch w Pointed Flap & Btn



N/A

#### **Chest Pocket Position**





Left & Right



Right



N/A

#### Side Pockets



Curved Patch w Straight Flap



Curved Pleated Patch w Straight Flap & Btn



Mitered Pleated Patch w Rounded Flap & Btn



Patch



Mitered Pleated Patch w Pointed Flap & Btn



Mitered Patch w Rounded Flap & Btn

#### Side Pockets



Mitered Patch w Pointed Flap & Btn

## Back Seam





(N/A) Internal Draw String

## Back Style



Standard



Removable Belt w Sewn-In Loops



Internal Draw String



Removable Belt w Sewn-In Loops & buckle

## Cuff Finishing



1B Pointed Cuff w Sleeve Pleats



1B Pointed Cuff no Sleeve Pleats



1B Rounded Cuff no Sleeve Pleats



2B Adjustable Wide Cuff



Plain

#### Elbow Patches







Suede



Fabric

## Undercollar





#### **Interior Construction**



**Curved French Facing** 



Classic with Fabric Jetted Pockets

#### **Interior Construction**



Unlined with Fabric Facing

## Lining Edge Piping Treatment



**Curved French Facing** 



Classic with Fabric Jetted Pockets

## Lining Edge Piping Treatment



Unlined with Fabric Facing

## Interior Left Pocket zipper



**Curved French Facing** 



Classic with Fabric Jetted Pockets

## Interior Left Pocket zipper



Unlined with Fabric Facing

# **Utility Pocket**



Left(standard)



Left & Right

# Utility Pocket



None

# Lining Placement



Fully Lined



Half Lined with Q Wedge

# Lining Placement



Unlined w Butterfly Wedge & Piped Seams

## Exposed Seam Piping w Lining





# Exposed Seam Piping w Lining