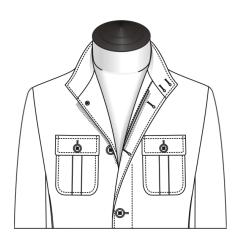

#### Closure

3 Button

5 Button

5 Button & Zipper

4 Button

7 Button

## Lapel Buttonhole Position

Left & Right

Right

No Buttonhole

#### Collar

Notch Lapel w Long Collar

Medium Collar no Lapel

2B Stand Up Collar

#### **Chest Pocket**

Curved Patch w Straight Flap & Btn

Curved Pleated Patch w Straight Flap & Btn

Mitered Pleated Patch w Rounded Flap & Btn

Patch

Mitered Pleated Patch w Pointed Flap & Btn

Mitered Patch w Rounded Flap & Btn

#### **Chest Pocket Position**

Left & Right

Right

N/A

#### Side Pockets

Curved Patch w Straight Flap

Curved Pleated Patch w Straight Flap & Btn

Mitered Pleated Patch w Rounded Flap & Btn

Patch

Mitered Pleated Patch w Pointed Flap & Btn

Mitered Patch w Rounded Flap & Btn