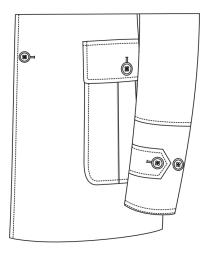

## Cuff Finishing

1B Pointed Cuff w Sleeve Pleats

1B Pointed Cuff no Sleeve Pleats

1B Rounded Cuff no Sleeve Pleats

2B Adjustable Wide Cuff

Plain

#### Elbow Patches

Suede

Fabric