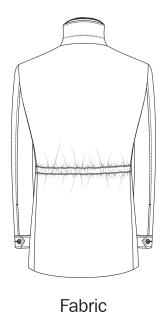

Mitered Patch w Pointed Flap & Btn



N/A

#### **Chest Pocket Position**





Left & Right



Right



N/A

#### Side Pockets



Curved Patch w Straight Flap



Curved Pleated Patch w Straight Flap & Btn



Mitered Pleated Patch w Rounded Flap & Btn



Patch



Mitered Pleated Patch w Pointed Flap & Btn



Mitered Patch w Rounded Flap & Btn

#### Side Pockets



Mitered Patch w Pointed Flap & Btn

## Back Seam





(N/A) Internal Draw String

## Back Style



Standard



Removable Belt w Sewn-In Loops



Internal Draw String



Removable Belt w Sewn-In Loops & buckle

## Cuff Finishing



1B Pointed Cuff w Sleeve Pleats



1B Pointed Cuff no Sleeve Pleats



1B Rounded Cuff no Sleeve Pleats



2B Adjustable Wide Cuff



Plain

#### Elbow Patches







Suede



Fabric

## Undercollar





#### **Interior Construction**



**Curved French Facing** 



Classic with Fabric Jetted Pockets

#### **Interior Construction**



Unlined with Fabric Facing

## Lining Edge Piping Treatment



**Curved French Facing** 



Classic with Fabric Jetted Pockets

## Lining Edge Piping Treatment



Unlined with Fabric Facing

## Interior Left Pocket zipper



**Curved French Facing** 



Classic with Fabric Jetted Pockets

## Interior Left Pocket zipper



Unlined with Fabric Facing

# **Utility Pocket**



Left(standard)



Left & Right

# Utility Pocket



None

# Lining Placement



Fully Lined



Half Lined with Q Wedge

# Lining Placement



Unlined w Butterfly Wedge & Piped Seams

## Exposed Seam Piping w Lining





# Exposed Seam Piping w Lining



#### **Bottom**



Straight

## S