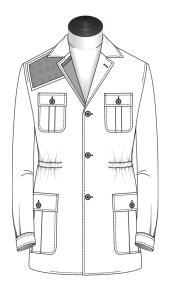

#### **Chest Pocket**

Curved Patch w Straight Flap & Btn

Curved Pleated Patch w Straight Flap & Btn

Mitered Pleated Patch w Rounded Flap & Btn

Patch

Mitered Pleated Patch w Pointed Flap & Btn

Mitered Patch w Rounded Flap & Btn

#### **Chest Pocket**

Mitered Patch w Pointed Flap & Btn

N/A

#### **Chest Pocket Position**

Left & Right

Right

N/A

#### Side Pockets

Curved Patch w Straight Flap

Curved Pleated Patch w Straight Flap & Btn

Mitered Pleated Patch w Rounded Flap & Btn

Patch

Mitered Pleated Patch w Pointed Flap & Btn

Mitered Patch w Rounded Flap & Btn

#### Side Pockets

Mitered Patch w Pointed Flap & Btn