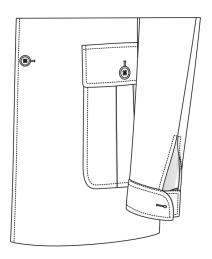

#### **Chest Pocket**

Curved Patch w Straight Flap & Btn

Curved Pleated Patch w Straight Flap & Btn

Mitered Pleated Patch w Rounded Flap & Btn

Patch

Mitered Pleated Patch w Pointed Flap & Btn

Mitered Patch w Rounded Flap & Btn

#### **Chest Pocket**

Mitered Patch w Pointed Flap & Btn

N/A

#### **Chest Pocket Position**

Left & Right

Right

N/A