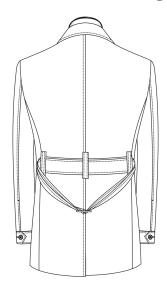

## Back Style

Standard

Removable Belt w Sewn-In Loops

Internal Draw String

Removable Belt w Sewn-In Loops & buckle