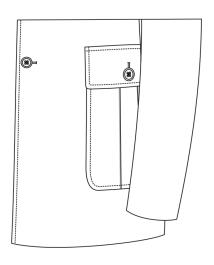

#### **Chest Pocket**

Curved Patch w Straight Flap & Btn

Curved Pleated Patch w Straight Flap & Btn

Mitered Pleated Patch w Rounded Flap & Btn

Patch

Mitered Pleated Patch w Pointed Flap & Btn

Mitered Patch w Rounded Flap & Btn

#### **Chest Pocket**

Mitered Patch w Pointed Flap & Btn

N/A

#### **Chest Pocket Position**

Left & Right

Right

N/A