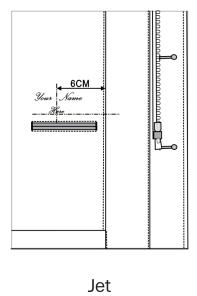

# Monogram Under Collar

## Interior Lining Monogram

Curved french facing

Sour Same

Above Left Pocket

Unlined