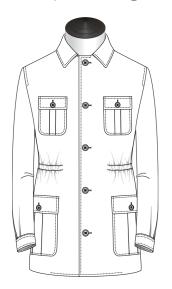

# Hunting Jacket

#### **Chest Pocket**

Curved Patch w Straight Flap & Btn

Curved Pleated Patch w Straight Flap & Btn

Mitered Pleated Patch w Rounded Flap & Btn

Patch

Mitered Pleated Patch w Pointed Flap & Btn

Mitered Patch w Rounded Flap & Btn

#### Side Pockets

Curved Patch w Straight Flap

Curved Pleated Patch w Straight Flap & Btn

Mitered Pleated Patch w Rounded Flap & Btn

Patch

Mitered Pleated Patch w Pointed Flap & Btn

Mitered Patch w Rounded Flap & Btn

# **Utility Pocket**

Left(standard)

Left & Right