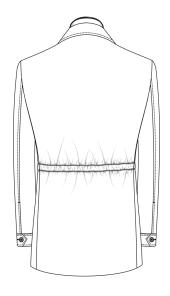

## Back Style

Standard

Removable Belt w Sewn-In Loops

Internal Draw String

Removable Belt w Sewn-In Loops & buckle