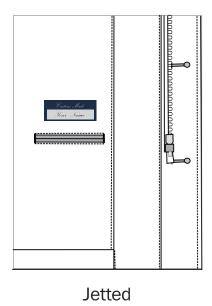

#### **Interior Construction**

**Curved French Facing** 

Classic with Fabric Jetted Pockets

#### **Interior Construction**

Unlined with Fabric Facing

## Lining Edge Piping Treatment

**Curved French Facing** 

Classic with Fabric Jetted Pockets

## Lining Edge Piping Treatment

Unlined with Fabric Facing