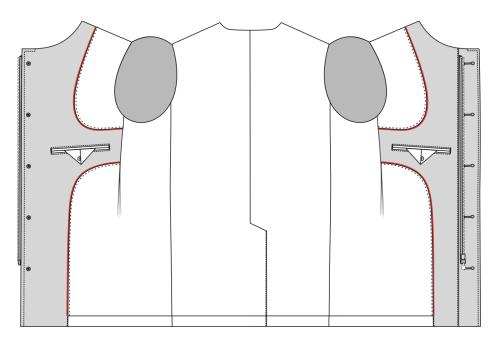

## Lining Edge Piping Treatment

**Curved French Facing** 

Classic with Fabric Jetted Pockets

## Lining Edge Piping Treatment

Unlined with Fabric Facing