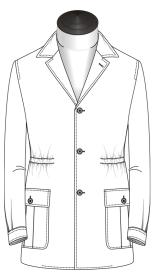

#### Side Pockets

Curved Patch w Straight Flap

Curved Pleated Patch w Straight Flap & Btn

Mitered Pleated Patch w Rounded Flap & Btn

Patch

Mitered Pleated Patch w Pointed Flap & Btn

Mitered Patch w Rounded Flap & Btn

#### Side Pockets

Mitered Patch w Pointed Flap & Btn