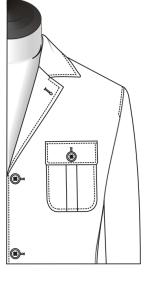

#### **Chest Pocket**

Curved Patch w Straight Flap & Btn

Curved Pleated Patch w Straight Flap & Btn

Mitered Pleated Patch w Rounded Flap & Btn

Patch

Mitered Pleated Patch w Pointed Flap & Btn

Mitered Patch w Rounded Flap & Btn

#### **Chest Pocket**

Mitered Patch w Pointed Flap & Btn

N/A

#### **Chest Pocket Position**

Left & Right

Right

N/A