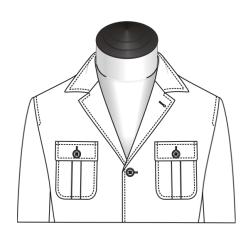

# Hunting Jacket

#### **Chest Pocket**

Curved Patch w Straight Flap & Btn

Curved Pleated Patch w Straight Flap & Btn

Mitered Pleated Patch w Rounded Flap & Btn

Patch

Mitered Pleated Patch w Pointed Flap & Btn

Mitered Patch w Rounded Flap & Btn

#### **Chest Pocket Position**

Left & Right

Right

N/A