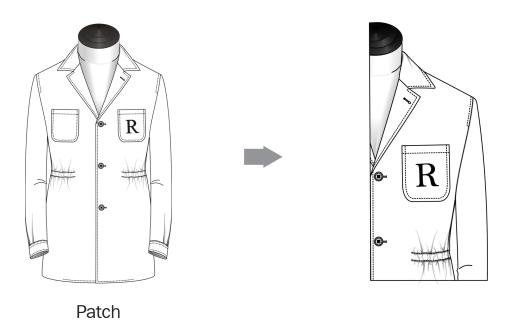

#### **Chest Pocket**

Curved Patch w Straight Flap & Btn

Curved Pleated Patch w Straight Flap & Btn

Mitered Pleated Patch w Rounded Flap & Btn

Patch

Mitered Pleated Patch w Pointed Flap & Btn

Mitered Patch w Rounded Flap & Btn

#### **Chest Pocket**

Mitered Patch w Pointed Flap & Btn

N/A

#### **Chest Pocket Position**

Left & Right

Right

N/A