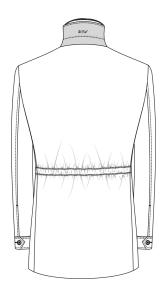

## Back Seam

(N/A) Internal Draw String

## Back Style

Standard

Removable Belt w Sewn-In Loops

Internal Draw String

Removable Belt w Sewn-In Loops & buckle