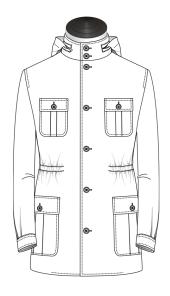

#### Closure

3 Button

5 Button

5 Button & Zipper

4 Button

7 Button

#### Collar

2B Stand Up Collar w Fold-Away Hood

2B Stand Up Collar w Detachable 2B Flap Hood

Medium Collar w Detachable 2B Flap Hood

#### **Chest Pocket**

Curved Patch w Straight Flap & Btn

Curved Pleated Patch w Straight Flap & Btn

Mitered Pleated Patch w Rounded Flap & Btn

Patch

Mitered Pleated Patch w Pointed Flap & Btn

Mitered Patch w Rounded Flap & Btn

#### **Chest Pocket Position**

Left & Right

Right

N/A

#### Side Pockets

Curved Patch w Straight Flap

Curved Pleated Patch w Straight Flap & Btn

Mitered Pleated Patch w Rounded Flap & Btn

Patch

Mitered Pleated Patch w Pointed Flap & Btn

Mitered Patch w Rounded Flap & Btn

## Back Style

Standard

Removable Belt w Sewn-In Loops

Internal Draw String

Removable Belt w Sewn-In Loops & buckle

# **Utility Pocket**

Left(standard)

Left & Right