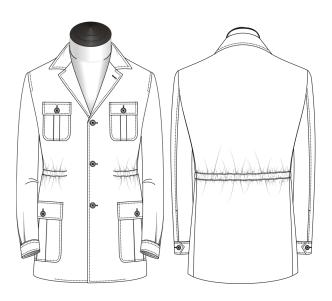

# Hunting Jacket

#### **Chest Pocket**

Curved Patch w Straight Flap & Btn

Curved Pleated Patch w Straight Flap & Btn

Mitered Pleated Patch w Rounded Flap & Btn

Patch

Mitered Pleated Patch w Pointed Flap & Btn

Mitered Patch w Rounded Flap & Btn

#### **Chest Pocket**

Mitered Patch w Pointed Flap & Btn

N/A

#### **Chest Pocket Position**

Left & Right

Right

N/A

#### Side Pockets

Curved Patch w Straight Flap

Curved Pleated Patch w Straight Flap & Btn

Mitered Pleated Patch w Rounded Flap & Btn

Patch

Mitered Pleated Patch w Pointed Flap & Btn

Mitered Patch w Rounded Flap & Btn

#### Side Pockets

Mitered Patch w Pointed Flap & Btn

## Cuff Finishing

1B Pointed Cuff w Sleeve Pleats

1B Pointed Cuff no Sleeve Pleats

1B Rounded Cuff no Sleeve Pleats

2B Adjustable Wide Cuff

Plain