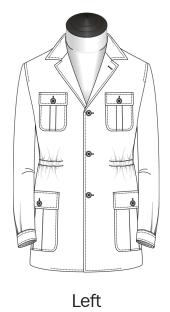

#### **Chest Pocket**

Curved Patch w Straight Flap & Btn

Curved Pleated Patch w Straight Flap & Btn

Mitered Pleated Patch w Rounded Flap & Btn

Patch

Mitered Pleated Patch w Pointed Flap & Btn

Mitered Patch w Rounded Flap & Btn

#### Side Pockets

Curved Patch w Straight Flap

Curved Pleated Patch w Straight Flap & Btn

Mitered Pleated Patch w Rounded Flap & Btn

Patch

Mitered Pleated Patch w Pointed Flap & Btn

Mitered Patch w Rounded Flap & Btn

## Back Style

Standard

Removable Belt w Sewn-In Loops

Internal Draw String

Removable Belt w Sewn-In Loops & buckle