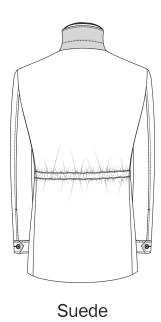

Mitered Patch w Pointed Flap & Btn



N/A

#### **Chest Pocket Position**





Left & Right



Right



N/A

#### Side Pockets



Curved Patch w Straight Flap



Curved Pleated Patch w Straight Flap & Btn



Mitered Pleated Patch w Rounded Flap & Btn



Patch



Mitered Pleated Patch w Pointed Flap & Btn



Mitered Patch w Rounded Flap & Btn

#### Side Pockets



Mitered Patch w Pointed Flap & Btn

## Back Seam





(N/A) Internal Draw String

## Back Style



Standard



Removable Belt w Sewn-In Loops



Internal Draw String



Removable Belt w Sewn-In Loops & buckle

## Cuff Finishing



1B Pointed Cuff w Sleeve Pleats



1B Pointed Cuff no Sleeve Pleats



1B Rounded Cuff no Sleeve Pleats



2B Adjustable Wide Cuff



Plain

#### Elbow Patches







Suede



Fabric

## Undercollar





#### **Interior Construction**



**Curved French Facing** 



Classic with Fabric Jetted Pockets

#### **Interior Construction**



Unlined with Fabric Facing

## Lining Edge Piping Treatment



**Curved French Facing** 



Classic with Fabric Jetted Pockets

## Lining Edge Piping Treatment



Unlined with Fabric Facing

## Interior Left Pocket zipper



**Curved French Facing** 



Classic with Fabric Jetted Pockets

## Interior Left Pocket zipper



Unlined with Fabric Facing

# **Utility Pocket**



Left(standard)



Left & Right

# Utility Pocket



None

# Lining Placement



Fully Lined



Half Lined with Q Wedge

# Lining Placement



Unlined w Butterfly Wedge & Piped Seams

## Exposed Seam Piping w Lining





# Exposed Seam Piping w Lining



#### **Bottom**



Straight

## Sti