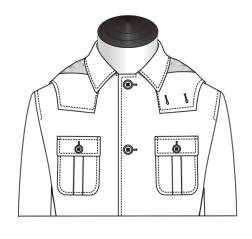

#### **Chest Pocket**

Curved Patch w Straight Flap & Btn

Curved Pleated Patch w Straight Flap & Btn

Mitered Pleated Patch w Rounded Flap & Btn

Patch

Mitered Pleated Patch w Pointed Flap & Btn

Mitered Patch w Rounded Flap & Btn

#### **Chest Pocket**

Mitered Patch w Pointed Flap & Btn

N/A

#### **Chest Pocket Position**

Left & Right

Right

N/A