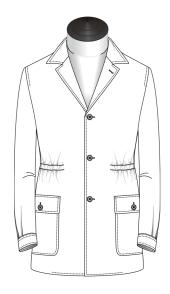

#### Side Pockets

Curved Patch w Straight Flap

Curved Pleated Patch w Straight Flap & Btn

Mitered Pleated Patch w Rounded Flap & Btn

Patch

Mitered Pleated Patch w Pointed Flap & Btn

Mitered Patch w Rounded Flap & Btn

#### Side Pockets

Mitered Patch w Pointed Flap & Btn