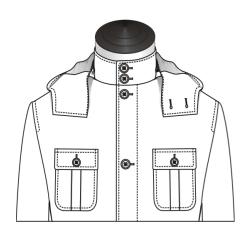

#### Collar

Notch Lapel w Long Collar

Medium Collar no Lapel

2B Stand Up Collar

#### Collar

2B Stand Up Collar w Fold-Away Hood

2B Stand Up Collar w Detachable 2B Flap Hood

Medium Collar w Detachable 2B Flap Hood

#### **Chest Pocket**

Curved Patch w Straight Flap & Btn

Curved Pleated Patch w Straight Flap & Btn

Mitered Pleated Patch w Rounded Flap & Btn

Patch

Mitered Pleated Patch w Pointed Flap & Btn

Mitered Patch w Rounded Flap & Btn

#### **Chest Pocket Position**

Left & Right

Right

N/A