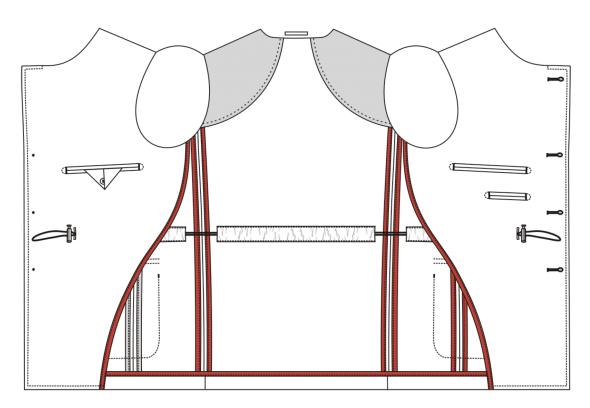

## Interior Left Pocket zipper

**Curved French Facing** 

Classic with Fabric Jetted Pockets

## Interior Left Pocket zipper

Unlined with Fabric Facing