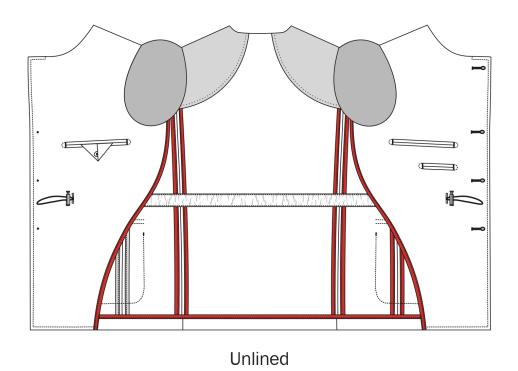

Suede



Fabric

## Undercollar





#### **Interior Construction**



**Curved French Facing** 



Classic with Fabric Jetted Pockets

#### **Interior Construction**



Unlined with Fabric Facing

## Lining Edge Piping Treatment



**Curved French Facing** 



Classic with Fabric Jetted Pockets

## Lining Edge Piping Treatment



Unlined with Fabric Facing

## Interior Left Pocket zipper



**Curved French Facing** 



Classic with Fabric Jetted Pockets

## Interior Left Pocket zipper



Unlined with Fabric Facing

# **Utility Pocket**



Left(standard)



Left & Right

# Utility Pocket



None

# Lining Placement



Fully Lined



Half Lined with Q Wedge

# Lining Placement



Unlined w Butterfly Wedge & Piped Seams

## Exposed Seam Piping w Lining





# Exposed Seam Piping w Lining



#### **Bottom**



Straight

## Stitching



Standard
Top Stitching 6mm (by Machine)



Internal Draw String
Top Stitching 6mm (by Machine)

# Monogram Under Collar







## Interior Lining Monogram



Curved french facing



Sour Same

Above Left Pocket



Unlined

#### **Breast Pocket Emblem**









MP02



MP03



MP04

# Breast Pocket Monogram



## Interior Monogram Label





**Curved French Facing** 



Unlined