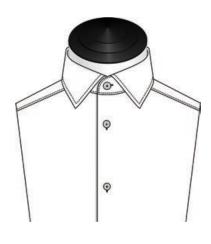

# Collar

Cut Away

Semi Cut Away

**Button Down Small** 

Hidden Button Down

Tab

Classic

Mao Standard