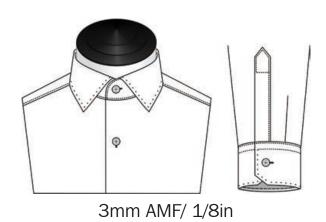

iping Both Sides 3.5CM





Contrast Piping Right Side 3.5CM





Contrast Piping Both Sides 2.5CM





Contrast Piping Right Side 2.5CM

# Formal Pleats Length (w studs)





10cm Up From Bottom





1 With Fold





1 Without Fold





2 Without Fold





2 With Fold





2 With Flap & Btn





None



1 Without Fold (S)

# **Back Pleats**



Side Pleats



Center Pleat



Small Pleats (c.w. traditional make)



Small Pleats (only HM)

# **Back Pleats**



No Pleats

# Yoke Type







2 Pieces (Split)

## **Back Darts**





#### **Bottom**



Normal(Curved)



Large rounded bottom with PS



Square bottom no vents



Square bottom with 5cm vents



Square bottom with 9cm vents

# Stitching From Edge



1mm / Edge



3mm / 1/8 in



6mm / 1/4 in

# Stitching From Edge



1mm AMF/ Edge





6mm AMF/ 1/4in

## **Button Attachment**





Cross





Lily

## **Button Attachment**







Cross(winding by machine)







Lily(winding by hand)

# Fusing



Pop-Over Fusing

# Fusing



One-piece Collar Fusing



## Elbow Patches





## Handkerchief



Yes





Contrast Whole Collar & Neckband



Contrast Inside Neckband



Contrast Whole Neckband



Contrast Bottom Neckband (Piping)



**Contrast Face Collar** 



Contrast Out Neckband



Contrast Under Collar



Contrast Out Cuff



**Contrast Total Cuff** 



Contrast Inside Cuff



Contrast Sleeve Placket



**Contrast Elbow Patches** 



Contrast Buttonhole-Side Placket



Contrast Buttons-Side Placket



Contrast Handkerchief

# Collar Edge Contrast



Inner Edge Only



Full Edge

# Monogram Position



Inside Neckband