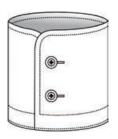

tton Down Small** 



Hidden Button Down



Tab



Classic



Mao Standard



Wing Tip

# Collar



One-piece Collar+Neckband



One-piece Button Down



Eyelet Pinned



Wide Spread Round

# Point Length



# Collar Band Front Height



Extra Low (Front:2cm|3/4 in) Low (Front:2.3cm|7/8 in) Medium (Front:2.6cm|1 in) High (Front:2.9cm|1 1/8 in) Extra High (Front:3.2cm|1 1/4 in) Extreme High (Front:3.5cm|1 1/2 in)

# Collar Band Back Height



Extra Low (Back:3.1cm | 1 1/4 in) Low (Back:3.7cm | 1 1/2 in) Medium (Back:4.2cm | 1 3/4 in) High (Back:4.8cm | 2 in) Extra High (Back:5.4cm | 2 1/4 in) Extreme High (Back:6cm | 2 1/2 in)

# Tie Space









1.2cm | 1/2 in

# Collar Stays



Removable



Permanent





Single 1 Btn



Single 2 Btn



Single Curved 1Btn



Single Curved Narrow 1 Btn



Single Curved 2 Btn



Single 3 Btn



Single Cuff Link



Single Slanted 2 Btn Adj



Single Curved 2 Btn Adj



Double



**Double Curved** 



**Double Slanted** 



Double with Loop



Napolitan



Single Rounded (only handmade)



Single Square 1 Btn



Single Square 2 Btn



Single 1 Btn Convertible



Mitred French Cuff



Single 1Btn Link Fastening (handmade)



Contrast Single 1Btn-ALL



Contrast Single 1Btn-HALF



Contrast Single 2 Btn-ALL



Contrast Single 2 Btn-HALF



Contrast Single 3 Btn-ALL

# Sleeve Type



Long Sleeves



Long with Pleats (c.w.traditional make) (+3cm Added To Finished 1/2 Upperarm Measurement)

# Sleeve Type



Long W Sleeve Head Pleats(HM Only) (+3cm Added To Finished 1/2 Upperarm Measurement)

# Sleeve Vent





With Button





No Button

# Sleeve