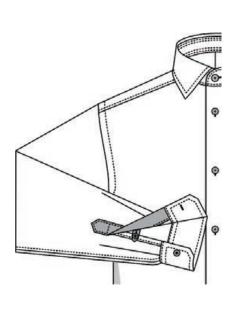

#### Handmade

Handmade features in the 'handmade' make:

Long button stem and button holes
Front placket (button-side)
Side gusset
Yoke
Armhole
Pick stitching