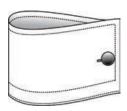

n



Tab



Classic



Mao Standard



Wing Tip

# Collar



One-piece Collar+Neckband



One-piece Button Down



Eyelet Pinned



Wide Spread Round

# Point Length



# Collar Band Front Height



Extra Low (Front:2cm|3/4 in) Low (Front:2.3cm|7/8 in) Medium (Front:2.6cm|1 in) High (Front:2.9cm|1 1/8 in) Extra High (Front:3.2cm|1 1/4 in) Extreme High (Front:3.5cm|1 1/2 in)

# Collar Band Back Height



Extra Low (Back:3.1cm | 1 1/4 in) Low (Back:3.7cm | 1 1/2 in) Medium (Back:4.2cm | 1 3/4 in) High (Back:4.8cm | 2 in) Extra High (Back:5.4cm | 2 1/4 in) Extreme High (Back:6cm | 2 1/2 in)

# Tie Space









1.2cm | 1/2 in

# Collar Stays



Removable



Permanent





Single 1 Btn



Single 2 Btn



Single Curved 1Btn



Single Curved Narrow 1 Btn



Single Curved 2 Btn



Single 3 Btn



Single Cuff Link



Single Slanted 2 Btn Adj



Single Curved 2 Btn Adj



Double



**Double Curved** 



**Double Slanted** 



Double with Loop



Napolitan



Single Rounded (only handmade)



Single Square 1 Btn



Single Square 2 Btn



Single 1 Btn Convertible



Mitred French Cuff



Single 1Btn Link Fastening (handmade)



Contrast Single 1Btn-ALL



Contrast Single 1Btn-HALF



Contrast Single 2 Btn-ALL



Contrast Single 2 Btn-HALF



Contrast Single 3 Btn-ALL

# Sleeve Type



Long Sleeves



Long with Pleats (c.w.traditional make) (+3cm Added To Finished 1/2 Upperarm Measurement)

# Sleeve Type



Long W Sleeve Head Pleats(HM Only) (+3cm Added To Finished 1/2 Upperarm Measurement)

# Sleeve Vent





With Button





No Button

# Sleeve Vent





With Low Button





Hidden