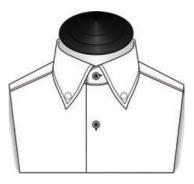

# Collar

Cut Away

Semi Cut Away

**Button Down Small** 

Hidden Button Down

Tab

Classic

Mao Standard