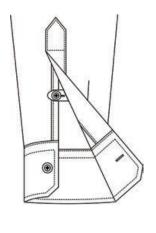

e 3 Btn



Single Cuff Link



Single Slanted 2 Btn Adj



Single Curved 2 Btn Adj



Double



**Double Curved** 



**Double Slanted** 



Double with Loop



Napolitan



Single Rounded (only handmade)



Single Square 1 Btn



Single Square 2 Btn



Single 1 Btn Convertible



Mitred French Cuff



Single 1Btn Link Fastening (handmade)



Contrast Single 1Btn-ALL



Contrast Single 1Btn-HALF



Contrast Single 2 Btn-ALL



Contrast Single 2 Btn-HALF



Contrast Single 3 Btn-ALL

# Sleeve Type



Long Sleeves



Long with Pleats (c.w.traditional make) (+3cm Added To Finished 1/2 Upperarm Measurement)

# Sleeve Type



Long W Sleeve Head Pleats(HM Only) (+3cm Added To Finished 1/2 Upperarm Measurement)

# Sleeve Vent





With Button





No Button

# Sleeve Vent





With Low Button





Hidden Button

# Sleeve Pleats



# Sleeve Strap









Classic Placket





Narrow Placket





No Placket





Fly Front





Plain with Studs



Classic Placket with Studs



Narrow Placket with Studs



Classic Placket with 4 Studs



Narrow Placket with 4 Studs



Formal Front with Classic Placket & Studs



Formal Front with Classic Placket & 4 Studs



Formal Fly Front



Pop-Over 1B Pointed



Pop-Over 2B Pointed



Pop-Over 3B Pointed



Pop-Over 1B Square



Pop-Over 2B Square



Pop-Over 3B Square



One-piece Collar Placket



Plain with 4 Studs





Contrast Piping Both Sides 3.5CM





Contrast Piping Right Side 3.5CM





Contrast Piping Both Sides 2.5CM





Contrast Piping Right Side 2.5CM

# Formal Pleats Length (w studs)





10cm Up From Bottom





1 With Fold