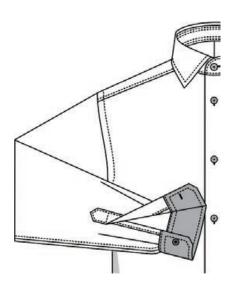

# Sleeve Strap

Classic Placket

Narrow Placket

No Placket

Fly Front

Plain with Studs

Classic Placket with Studs

Narrow Placket with Studs

Classic Placket with 4 Studs

Narrow Placket with 4 Studs

Formal Front with Classic Placket & Studs

Formal Front with Classic Placket & 4 Studs

Formal Fly Front

Pop-Over 1B Pointed

Pop-Over 2B Pointed

Pop-Over 3B Pointed

Pop-Over 1B Square

Pop-Over 2B Square

Pop-Over 3B Square

One-piece Collar Placket

Plain with 4 Studs

Contrast Piping Both Sides 3.5CM

Contrast Piping Right Side 3.5CM

Contrast Piping Both Sides 2.5CM