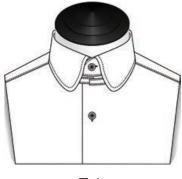

# Collar

One-piece Collar+Neckband

One-piece Button Down

Eyelet Pinned

Wide Spread Round