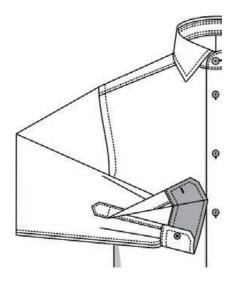

# Sleeve Strap

Classic Placket

Narrow Placket

No Placket

Fly Front

Plain with Studs

Classic Placket with Studs

Narrow Placket with Studs

Classic Placket with 4 Studs

Narrow Placket with 4 Studs

Formal Front with Classic Placket & Studs

Formal Front with Classic Placket & 4 Studs

Formal Fly Front

Pop-Over 1B Pointed

Pop-Over 2B Pointed

Pop-Over 3B Pointed

Pop-Over 1B Square

Pop-Over 2B Square

Pop-Over 3B Square

One-piece Collar Placket

Plain with 4 Studs

Contrast Piping Both Sides 3.5CM

Contrast Piping Right Side 3.5CM

Contrast Piping Both Sides 2.5CM