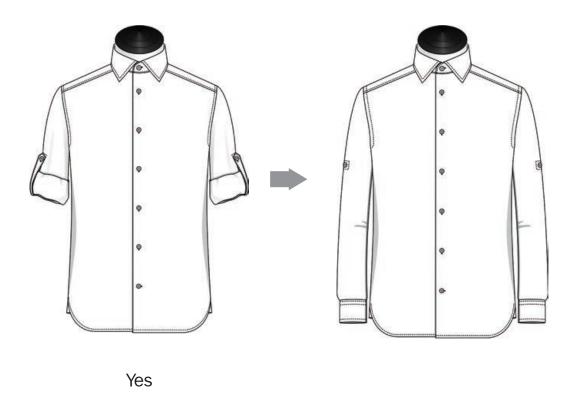

# Sleeve Type

Long Sleeves

Long with Pleats (c.w.traditional make) (+3cm Added To Finished 1/2 Upperarm Measurement)

# Sleeve Type

Long W Sleeve Head Pleats(HM Only) (+3cm Added To Finished 1/2 Upperarm Measurement)