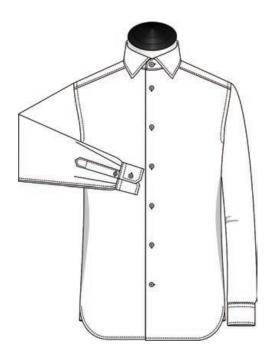

# Sleeve Type

Long Sleeves

Long with Pleats (c.w.traditional make) (+3cm Added To Finished 1/2 Upperarm Measurement)

# Sleeve Vent

With Button

No Button