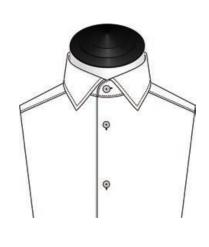

# Collar

Cut Away

Semi Cut Away

**Button Down Small** 

Hidden Button Down

Tab

Classic

Mao Standard

# Collar

One-piece Collar+Neckband

One-piece Button Down

Eyelet Pinned

Wide Spread Round