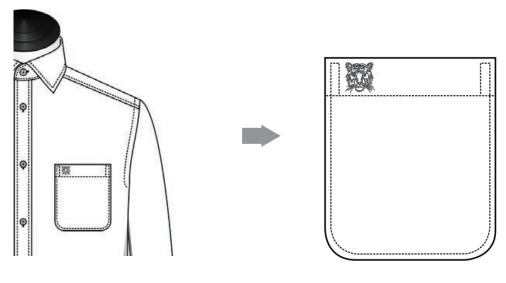

**Contrast Total Cuff** 



Contrast Inside Cuff



Contrast Sleeve Placket



**Contrast Elbow Patches** 



Contrast Buttonhole-Side Placket



Contrast Buttons-Side Placket



Contrast Handkerchief

# Collar Edge Contrast



Inner Edge Only



Full Edge

# Monogram Position



Inside Neckband



**Outside Neckband** 



**Chest Pocket** 



Body 23cm Down Body 45cm Down Body 35cm Down Body 5cm Up



Left Collar Leaf



Handkerchief Top Left Corner

# Monogram Position



L. Cuff Above



R. Cuff Above



L. Cuff Under



R. Cuff Under



L. Cuff Under (5cm indent)



R. Cuff Under (5cm indent)

# Monogram Position



L. Cuff Under Btnhole (8cm indent)



R. Cuff Under Btnhole (8cm indent)



L. Cuff Straight



R. Cuff Straight



L. Cuff Slant



R. Cuff Slant

## Shirt Pocket Emblem



**Breast Pocket** 



MP01



MP02



MP03



MP04