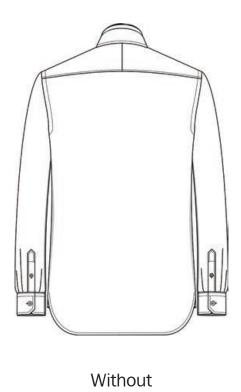

# **Back Pleats**

Side Pleats

Center Pleat

Small Pleats (c.w. traditional make)

Small Pleats (only HM)

# **Back Pleats**

No Pleats