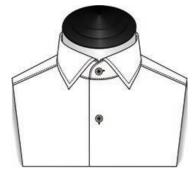

# Collar

Cut Away

Semi Cut Away

**Button Down Small** 

Hidden Button Down

Tab

Classic

Mao Standard