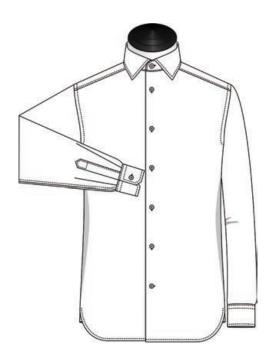

# Sleeve Type

Long Sleeves

Long with Pleats (c.w.traditional make) (+3cm Added To Finished 1/2 Upperarm Measurement)

# Sleeve Vent

With Low Button

Hidden Button