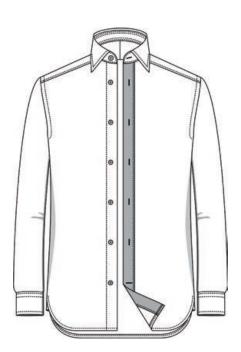

#### Traditional

Handmade features in the 'traditional' make:

Long button stem

#### Handmade

Handmade features in the 'handmade' make:

Long button stem and button holes
Front placket (button-side)
Side gusset
Yoke
Armhole
Pick stitching