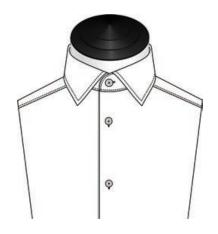

# Collar

Cut Away

Semi Cut Away

**Button Down Small** 

Hidden Button Down

Tab

Classic

Mao Standard