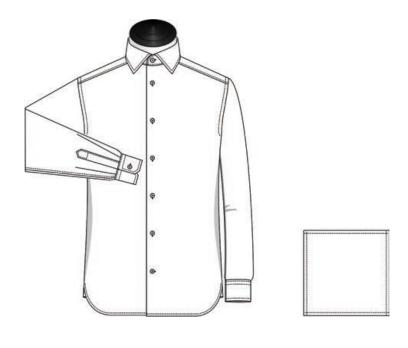

th Fold





2 With Flap & Btn





None



1 Without Fold (S)

# **Back Pleats**



Side Pleats



Center Pleat



Small Pleats (c.w. traditional make)



Small Pleats (only HM)

# **Back Pleats**



No Pleats

# Yoke Type







2 Pieces (Split)

## **Back Darts**





#### **Bottom**



Normal(Curved)



Large rounded bottom with PS



Square bottom no vents



Square bottom with 5cm vents



Square bottom with 9cm vents

# Stitching From Edge



1mm / Edge



3mm / 1/8 in



6mm / 1/4 in

# Stitching From Edge



1mm AMF/ Edge





6mm AMF/ 1/4in

## **Button Attachment**





Cross





Lily

## **Button Attachment**







Cross(winding by machine)







Lily(winding by hand)

# Fusing



Pop-Over Fusing

# Fusing



One-piece Collar Fusing



## Elbow Patches





## Handkerchief



Yes





Contrast Whole Collar & Neckband



Contrast Inside Neckband



Contrast Whole Neckband



Contrast Bottom Neckband (Piping)



**Contrast Face Collar** 



Contrast Out Neckband



Contrast Under Collar



Contrast Out Cuff



**Contrast Total Cuff** 



Contrast Inside Cuff



Contrast Sleeve Placket



**Contrast Elbow Patches** 



Contrast Buttonhole-Side Placket



Contrast Buttons-Side Placket



Contrast Handkerchief

# Collar Edge Contrast



Inner Edge Only



Full Edge

# Monogram Position



Inside Neckband



**Outside Neckband** 



**Chest Pocket** 



Body 23cm Down Body 45cm Down Body 35cm Down Body 5cm Up



Left Collar Leaf



Handkerchief Top Left Corner

# Monogram Position



L. Cuff Above



R. Cuff Above



L. Cuff Under



R. Cuff Under



L. Cuff Under