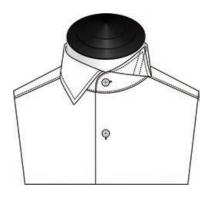

# Collar

One-piece Collar+Neckband

One-piece Button Down

Eyelet Pinned

Wide Spread Round