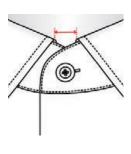

ng button stem and button holes
Front placket (button-side)
Side gusset
Yoke
Armhole
Pick stitching

# Collar



Cut Away



Semi Cut Away



**Button Down Small** 



Hidden Button Down



Tab



Classic



Mao Standard



Wing Tip

# Collar



One-piece Collar+Neckband



One-piece Button Down



Eyelet Pinned



Wide Spread Round

# Point Length



# Collar Band Front Height



Extra Low (Front:2cm|3/4 in) Low (Front:2.3cm|7/8 in) Medium (Front:2.6cm|1 in) High (Front:2.9cm|1 1/8 in) Extra High (Front:3.2cm|1 1/4 in) Extreme High (Front:3.5cm|1 1/2 in)

# Collar Band Back Height



Extra Low (Back:3.1cm | 1 1/4 in) Low (Back:3.7cm | 1 1/2 in) Medium (Back:4.2cm | 1 3/4 in) High (Back:4.8cm | 2 in) Extra High (Back:5.4cm | 2 1/4 in) Extreme High (Back:6cm | 2 1/2 in)

# Tie Space









1.2cm | 1/2 in

# Collar Stays



Removable



Permanent





Single 1 Btn



Single 2 Btn



Single Curved 1Btn



Single Curved Narrow 1 Btn



Single Curved 2 Btn



Single 3 Btn



Single Cuff Link



Single Slanted 2 Btn Adj



Single Curved 2 Btn Adj



Double



**Double Curved** 



**Double Slanted** 



Double with Loop



Napolitan



Single Rounded (only handmade)



Single Square 1 Btn



Single Square 2 Btn



Single 1 Btn Convertible



Mitred French Cuff



Single 1Btn Link Fastening (handmade)



Contrast Single 1Btn-ALL



Contrast Single 1Btn-HALF



Contrast Single 2 Btn-ALL



Contrast Single 2 Btn-HALF



Contrast Single 3 Btn-ALL

# Sleeve Type



Long Sleeves



Long with Pleats (c.w.traditional make) (+3cm Added To Finished 1/2 Upperarm Measurement)

# Sleeve Typ