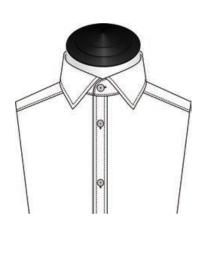

# Collar

Cut Away

Semi Cut Away

**Button Down Small** 

Hidden Button Down

Tab

Classic

Mao Standard

# Collar

One-piece Collar+Neckband

One-piece Button Down

Eyelet Pinned

Wide Spread Round