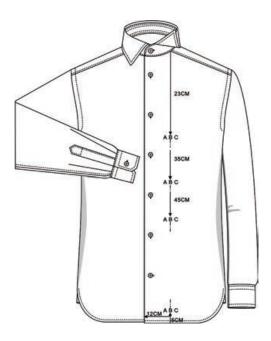

# Monogram Position

Inside Neckband

**Outside Neckband** 

**Chest Pocket** 

Body 23cm Down Body 45cm Down Body 35cm Down Body 5cm Up

Left Collar Leaf

Handkerchief Top Left Corner