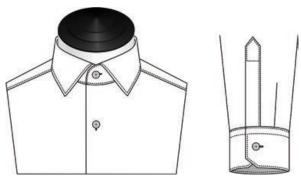

#### Traditional

Handmade features in the 'traditional' make:

Long button stem