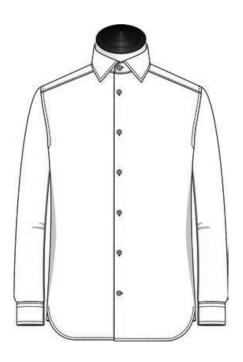

*Double Curved** 



**Double Slanted** 



Double with Loop



Napolitan



Single Rounded (only handmade)



Single Square 1 Btn



Single Square 2 Btn



Single 1 Btn Convertible



Mitred French Cuff



Single 1Btn Link Fastening (handmade)



Contrast Single 1Btn-ALL



Contrast Single 1Btn-HALF



Contrast Single 2 Btn-ALL



Contrast Single 2 Btn-HALF



Contrast Single 3 Btn-ALL

# Sleeve Type



Long Sleeves



Long with Pleats (c.w.traditional make) (+3cm Added To Finished 1/2 Upperarm Measurement)

# Sleeve Type



Long W Sleeve Head Pleats(HM Only) (+3cm Added To Finished 1/2 Upperarm Measurement)

# Sleeve Vent





With Button





No Button

# Sleeve Vent





With Low Button





Hidden Button

# Sleeve Pleats



# Sleeve Strap









Classic Placket





Narrow Placket





No Placket





Fly Front





Plain with Studs



Classic Placket with Studs



Narrow Placket with Studs



Classic Placket with 4 Studs



Narrow Placket with 4 Studs



Formal Front with Classic Placket & Studs



Formal Front with Classic Placket & 4 Studs



Formal Fly Front



Pop-Over 1B Pointed



Pop-Over 2B Pointed



Pop-Over 3B Pointed



Pop-Over 1B Square



Pop-Over 2B Square



Pop-Over 3B Square



One-piece Collar Placket



Plain with 4 Studs





Contrast Piping Both Sides 3.5CM





Contrast Piping Right Side 3.5CM





Contrast Piping Both Sides 2.5CM





Contrast Piping Right Side 2.5CM

# Formal Pleats Length (w studs)





10cm Up From Bottom





1 With Fold





1 Without Fold





2 Without Fold





2 With Fold





2 With Flap & Btn





None



1 Withou