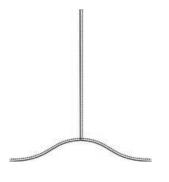

# **Back Pleats**

Side Pleats

Center Pleat

Small Pleats (c.w. traditional make)

Small Pleats (only HM)