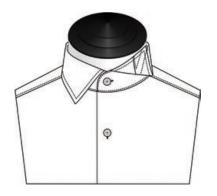

# Collar

Cut Away

Semi Cut Away

**Button Down Small** 

Hidden Button Down

Tab

Classic

Mao Standard