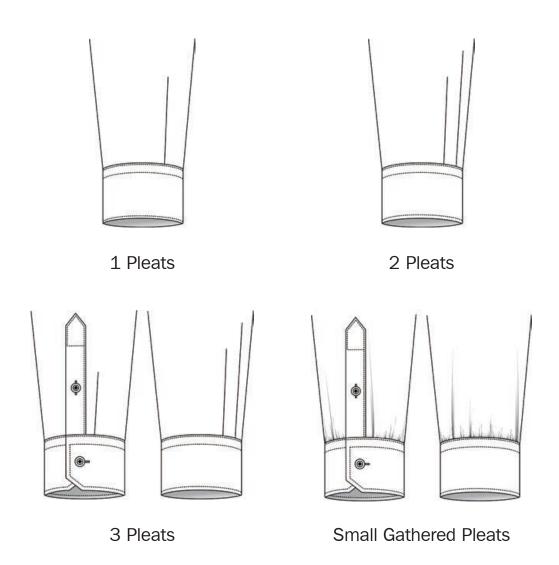

gle Slanted 2 Btn Adj



Single Curved 2 Btn Adj



Double



**Double Curved** 



**Double Slanted** 



Double with Loop



Napolitan



Single Rounded (only handmade)



Single Square 1 Btn



Single Square 2 Btn



Single 1 Btn Convertible



Mitred French Cuff



Single 1Btn Link Fastening (handmade)



Contrast Single 1Btn-ALL



Contrast Single 1Btn-HALF



Contrast Single 2 Btn-ALL



Contrast Single 2 Btn-HALF



Contrast Single 3 Btn-ALL

# Sleeve Type



Long Sleeves



Long with Pleats (c.w.traditional make) (+3cm Added To Finished 1/2 Upperarm Measurement)

# Sleeve Type



Long W Sleeve Head Pleats(HM Only) (+3cm Added To Finished 1/2 Upperarm Measurement)

# Sleeve Vent





With Button





No Button

# Sleeve Vent





With Low Button





Hidden Button

# Sleeve Pleats



# Sleeve Strap









Classic Placket





Narrow Placket





No Placket





Fly Front





Plain with Studs



Classic Placket with Studs



Narrow Placket with Studs



Classic Placket with 4 Studs



Narrow Placket with 4 Studs



Formal Front with Classic Placket & Studs



Formal Front with Classic Placket & 4 Studs



Formal Fly Front



Pop-Over 1B Pointed



Pop-Over 2B Pointed



Pop-Over 3B Pointed



Pop-Over 1B Square



Pop-Over 2B Square



Pop-Over 3B Square



One-piece Collar Placket



Plain with 4 Studs





Contrast Piping Both Sides 3.5CM





Contrast Piping Right Side 3.5CM





Contrast Piping Both Sides 2.5CM





Contrast Piping Right Side 2.5CM

# Formal Pleats Length (w studs)





10cm Up From Bottom





1 With Fold





1 Without Fold





2 Without Fol