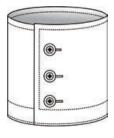

idden Button Down



Tab



Classic



Mao Standard



Wing Tip

# Collar



One-piece Collar+Neckband



One-piece Button Down



Eyelet Pinned



Wide Spread Round

# Point Length



# Collar Band Front Height



Extra Low (Front:2cm|3/4 in) Low (Front:2.3cm|7/8 in) Medium (Front:2.6cm|1 in) High (Front:2.9cm|1 1/8 in) Extra High (Front:3.2cm|1 1/4 in) Extreme High (Front:3.5cm|1 1/2 in)

# Collar Band Back Height



Extra Low (Back:3.1cm | 1 1/4 in) Low (Back:3.7cm | 1 1/2 in) Medium (Back:4.2cm | 1 3/4 in) High (Back:4.8cm | 2 in) Extra High (Back:5.4cm | 2 1/4 in) Extreme High (Back:6cm | 2 1/2 in)

# Tie Space









1.2cm | 1/2 in

# Collar Stays



Removable



Permanent





Single 1 Btn



Single 2 Btn



Single Curved 1Btn



Single Curved Narrow 1 Btn



Single Curved 2 Btn



Single 3 Btn



Single Cuff Link



Single Slanted 2 Btn Adj



Single Curved 2 Btn Adj



Double



**Double Curved** 



**Double Slanted** 



Double with Loop



Napolitan



Single Rounded (only handmade)



Single Square 1 Btn



Single Square 2 Btn



Single 1 Btn Convertible



Mitred French Cuff



Single 1Btn Link Fastening (handmade)



Contrast Single 1Btn-ALL



Contrast Single 1Btn-HALF



Contrast Single 2 Btn-ALL



Contrast Single 2 Btn-HALF



Contrast Single 3 Btn-ALL

# Sleeve Type



Long Sleeves



Long with Pleats (c.w.traditional make) (+3cm Added To Finished 1/2 Upperarm Measurement)

# Sleeve Type



Long W Sleeve Head Pleats(HM Only) (+3cm Added To Finished 1/2 Upperarm Measurement)

# Sleeve Vent





With Button





No Button

# Sleeve Vent





With Low But