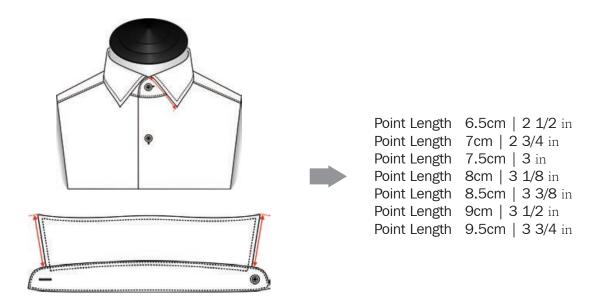

# DesignOptions

# Dynamic Shirt



#### Make





#### Traditional

Handmade features in the 'traditional' make:

Long button stem

#### Handmade

Handmade features in the 'handmade' make:

Long button stem and button holes
Front placket (button-side)
Side gusset
Yoke
Armhole
Pick stitching

# Collar



Cut Away



Semi Cut Away



**Button Down Small** 



Hidden Button Down



Tab



Classic



Mao Standard



Wing Tip

# Collar



One-piece Collar+Neckband



One-piece Button Down



Eyelet Pinned



Wide Spread Round

# Point Length



# Collar Band Front Height



Extra Low (Front:2cm|3/4 in) Low (Front:2.3cm|7/8 in) Medium (Front:2.6cm|1 in) High (Front:2.9cm|1 1/8 in) Extra High (Front:3.2cm|1 1/4 in) Extreme High (Front:3.5cm|1 1/2 in)

# Collar Band Back Height



Extra Low (Back:3.1cm | 1 1/4 in) Low (Back:3.7cm | 1 1/2 in) Medium (Back:4.2cm | 1 3/4 in) High (Back:4.8cm | 2 in) Extra High (Back:5.4cm | 2 1/4 in) Extreme High (Back:6cm | 2 1/2 in)

# Tie Space









1.2cm | 1/2 in

# Collar Stays



Removable



Permanent





Single 1 Btn



Single 2 Btn



Single Curved 1Btn



Single Curved Narrow 1 Btn



Single Curved 2 Btn



Single 3 Btn



Single Cuff Link



Single Slanted 2 Btn Adj



Single Curved 2 Btn Adj



Double



**Double Curved** 



**Double Slanted** 



Double with Loop



Napolitan



Si