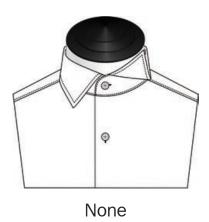

# Collar

Cut Away

Semi Cut Away

**Button Down Small** 

Hidden Button Down

Tab

Classic

Mao Standard