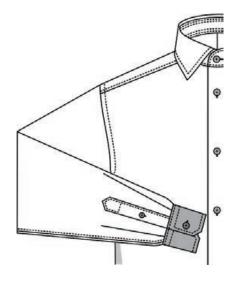

# Sleeve Strap

Classic Placket

Narrow Placket

No Placket

Fly Front

Plain with Studs

Classic Placket with Studs

Narrow Placket with Studs

Classic Placket with 4 Studs

Narrow Placket with 4 Studs

Formal Front with Classic Placket & Studs

Formal Front with Classic Placket & 4 Studs

Formal Fly Front

Pop-Over 1B Pointed

Pop-Over 2B Pointed

Pop-Over 3B Pointed

Pop-Over 1B Square

Pop-Over 2B Square

Pop-Over 3B Square

One-piece Collar Placket

Plain with 4 Studs

Contrast Piping Both Sides 3.5CM

Contrast Piping Right Side 3.5CM

Contrast Piping Both Sides 2.5CM