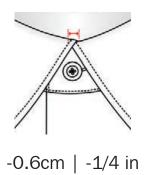

Long button stem and button holes
Front placket (button-side)
Side gusset
Yoke
Armhole
Pick stitching

# Collar



Cut Away



Semi Cut Away



**Button Down Small** 



Hidden Button Down



Tab



Classic



Mao Standard



Wing Tip

# Collar



One-piece Collar+Neckband



One-piece Button Down



Eyelet Pinned



Wide Spread Round

# Point Length



# Collar Band Front Height



Extra Low (Front:2cm|3/4 in) Low (Front:2.3cm|7/8 in) Medium (Front:2.6cm|1 in) High (Front:2.9cm|1 1/8 in) Extra High (Front:3.2cm|1 1/4 in) Extreme High (Front:3.5cm|1 1/2 in)

# Collar Band Back Height



Extra Low (Back:3.1cm | 1 1/4 in) Low (Back:3.7cm | 1 1/2 in) Medium (Back:4.2cm | 1 3/4 in) High (Back:4.8cm | 2 in) Extra High (Back:5.4cm | 2 1/4 in) Extreme High (Back:6cm | 2 1/2 in)

# Tie Space









1.2cm | 1/2 in

# Collar Stays



Removable



Permanent





Single 1 Btn



Single 2 Btn



Single Curved 1Btn



Single Curved Narrow 1 Btn



Single Curved 2 Btn



Single 3 Btn



Single Cuff Link



Single Slanted 2 Btn Adj



Single Curved 2 Btn Adj



Double



**Double Curved** 



**Double Slanted** 



Double with Loop



Napolitan



Single Rounded (only handmade)



Single Square 1 Btn



Single Square 2 Btn



Single 1 Btn Convertible



Mitred French Cuff



Single 1Btn Link Fastening (handmade)



Contrast Single 1Btn-ALL



Contrast Single 1Btn-HALF



Contrast Single 2 Btn-ALL



Contrast Single 2 Btn-HALF



Contrast Single 3 Btn-ALL

# Sleeve Type



Long Sleeves



Long with Pleats (c.w.traditional make) (+3cm Added To Finished 1/2 Upperarm Measurement)

# Sleeve