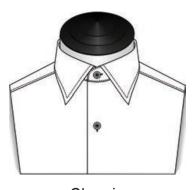

# Collar

Cut Away

Semi Cut Away

**Button Down Small** 

Hidden Button Down

Tab

Classic

Mao Standard