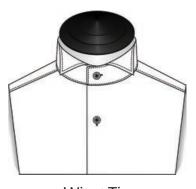

# DesignOptions

# Dynamic Shirt



#### Make





#### Traditional

Handmade features in the 'traditional' make:

Long button stem

#### Handmade

Handmade features in the 'handmade' make:

Long button stem and button holes
Front placket (button-side)
Side gusset
Yoke
Armhole
Pick stitching

# Collar



Cut Away



Semi Cut Away



**Button Down Small** 



Hidden Button Down



Tab



Classic



Mao Standard



Wing Tip

# Collar



One-piece Collar+Neckband



One-piece Button Down



Eyelet Pinned



Wide Spread Round

# Point Length



# Collar Band Front Height



Extra Low (Front:2cm|3/4 in) Low (Front:2.3cm|7/8 in) Medium (Front:2.6cm|1 in) High (Front:2.9cm|1 1/8 in) Extra High (Front:3.2cm|1 1/4 in) Extreme High (Front:3.5cm|1 1/2 in)

# Collar Band Back Height



Extra Low (Back:3.1cm | 1 1/4 in) Low (Back:3.7cm | 1 1/2 in) Medium (Back:4.2cm | 1 3/4 in) High (Back:4.8cm | 2 in) Extra High (Back:5.4cm | 2 1/4 in) Extreme High (Back:6cm | 2 1/2 in)

# Tie Space









1.2cm | 1/2 in

# Collar Stays



Removable



Permanent





Single 1 Btn



Single 2 Btn



Single Curved 1Btn



Single Curved Narrow 1 Btn



Single Curved 2 Btn



Single 3 Btn



Single Cuff Link



Single Slanted