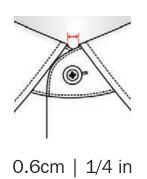

Long button stem and button holes
Front placket (button-side)
Side gusset
Yoke
Armhole
Pick stitching

# Collar



Cut Away



Semi Cut Away



**Button Down Small** 



Hidden Button Down



Tab



Classic



Mao Standard



Wing Tip

# Collar



One-piece Collar+Neckband



One-piece Button Down



Eyelet Pinned



Wide Spread Round

# Point Length



# Collar Band Front Height



Extra Low (Front:2cm|3/4 in) Low (Front:2.3cm|7/8 in) Medium (Front:2.6cm|1 in) High (Front:2.9cm|1 1/8 in) Extra High (Front:3.2cm|1 1/4 in) Extreme High (Front:3.5cm|1 1/2 in)

# Collar Band Back Height



Extra Low (Back:3.1cm | 1 1/4 in) Low (Back:3.7cm | 1 1/2 in) Medium (Back:4.2cm | 1 3/4 in) High (Back:4.8cm | 2 in) Extra High (Back:5.4cm | 2 1/4 in) Extreme High (Back:6cm | 2 1/2 in)

# Tie Space









1.2cm | 1/2 in

# Collar Stays



Removable



Permanent





Single 1 Btn



Single 2 Btn



Single Curved 1Btn



Single Curved Narrow 1 Btn



Single Curved 2 Btn



Single 3 Btn



Single Cuff Link



Single Slanted 2 Btn Adj



Single Curved 2 Btn Adj



Double



**Double Curved** 



**Double Slanted** 



Double with Loop



Napolitan



Single Rounded (only handmade)



Single Square 1 Btn



Single Square 2 Btn



Single 1 Btn Convertible



Mitred French Cuff



Single 1Btn Link Fastening (handmade)



Contrast Single 1Btn-ALL



Contrast Single 1Btn-HALF



Contrast Single 2 Btn-ALL



Contrast Single 2 Btn-HALF



Contrast Single 3 Btn-ALL

# Sleeve Type



Long Sleeves



Long with Pleats (c.w.traditional make) (+3cm Added To Finished 1/2 Upperarm Measurement)

# Sleeve T