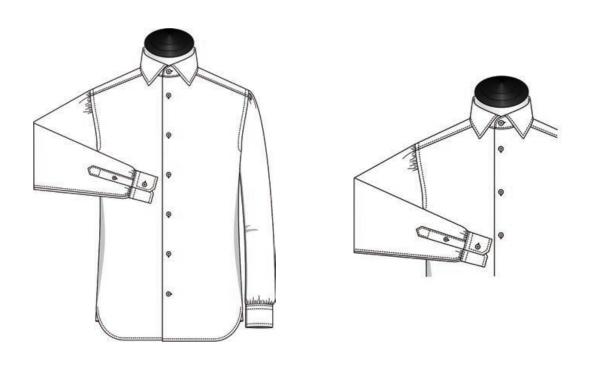

# Sleeve Strap

Classic Placket

Narrow Placket

No Placket

Fly Front

Plain with Studs

Classic Placket with Studs

Narrow Placket with Studs