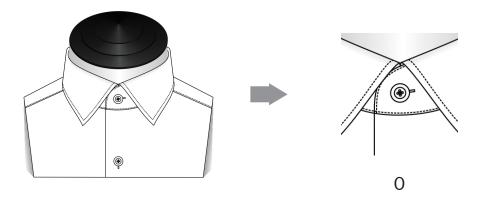

e:

Long button stem and button holes
Front placket (button-side)
Side gusset
Yoke
Armhole
Pick stitching

# Collar



Cut Away



Semi Cut Away



**Button Down Small** 



Hidden Button Down



Tab



Classic



Mao Standard



Wing Tip

# Collar



One-piece Collar+Neckband



One-piece Button Down



Eyelet Pinned



Wide Spread Round

# Point Length



# Collar Band Front Height



Extra Low (Front:2cm|3/4 in) Low (Front:2.3cm|7/8 in) Medium (Front:2.6cm|1 in) High (Front:2.9cm|1 1/8 in) Extra High (Front:3.2cm|1 1/4 in) Extreme High (Front:3.5cm|1 1/2 in)

# Collar Band Back Height



Extra Low (Back:3.1cm | 1 1/4 in) Low (Back:3.7cm | 1 1/2 in) Medium (Back:4.2cm | 1 3/4 in) High (Back:4.8cm | 2 in) Extra High (Back:5.4cm | 2 1/4 in) Extreme High (Back:6cm | 2 1/2 in)

# Tie Space









1.2cm | 1/2 in

# Collar Stays



Removable



Permanent





Single 1 Btn



Single 2 Btn



Single Curved 1Btn



Single Curved Narrow 1 Btn



Single Curved 2 Btn



Single 3 Btn



Single Cuff Link



Single Slanted 2 Btn Adj



Single Curved 2 Btn Adj



Double



**Double Curved** 



**Double Slanted** 



Double with Loop



Napolitan



Single Rounded (only handmade)



Single Square 1 Btn



Single Square 2 Btn



Single 1 Btn Convertible



Mitred French Cuff



Single 1Btn Link Fastening (handmade)



Contrast Single 1Btn-ALL



Contrast Single 1Btn-HALF



Contrast Single 2 Btn-ALL



Contrast Single 2 Btn-HALF



Contrast Single 3 Btn-ALL

# Sleeve Type



Long Sleeves



Long with Pleats (c.w.traditional make) (+3cm Added To Finished 1/2 Upperarm Measurement)

# Slee