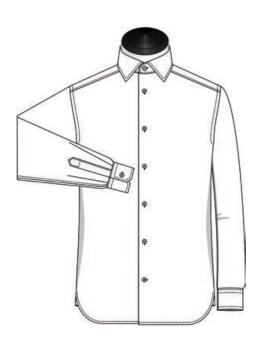

2 With Flap & Btn





None



1 Without Fold (S)

# **Back Pleats**



Side Pleats



Center Pleat



Small Pleats (c.w. traditional make)



Small Pleats (only HM)

# **Back Pleats**



No Pleats

# Yoke Type







2 Pieces (Split)

## **Back Darts**





#### **Bottom**



Normal(Curved)



Large rounded bottom with PS



Square bottom no vents



Square bottom with 5cm vents



Square bottom with 9cm vents

# Stitching From Edge



1mm / Edge



3mm / 1/8 in



6mm / 1/4 in

# Stitching From Edge



1mm AMF/ Edge





6mm AMF/ 1/4in

## **Button Attachment**





Cross





Lily

## **Button Attachment**







Cross(winding by machine)







Lily(winding by hand)

# Fusing



Pop-Over Fusing

# Fusing



One-piece Collar Fusing



## Elbow Patches





## Handkerchief



Yes





Contrast Whole Collar & Neckband



Contrast Inside Neckband



Contrast Whole Neckband



Contrast Bottom Neckband (Piping)



**Contrast Face Collar** 



Contrast Out Neckband



Contrast Under Collar



Contrast Out Cuff



**Contrast Total Cuff** 



Contrast Inside Cuff



Contrast Sleeve Placket



**Contrast Elbow Patches** 



Contrast Buttonhole-Side Placket



Contrast Buttons-Side Placket



Contrast Handkerchief

# Collar Edge Contrast



Inner Edge Only



Full Edge

# Monogram Position



Inside Neckband



**Outside Neckband** 



**Chest Pocket** 



Body 23cm Down Body 45cm Down Body 35cm Down Body 5cm Up



Left Collar Leaf



Handkerchief Top Left Corner

# Monogram Position



L. Cuff Above



R. Cuff Above



L. Cuff Under



R. Cuff Under



L. Cuff Under (5cm in