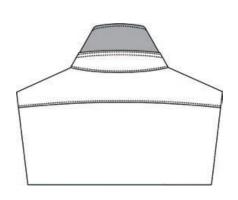

# Collar

Cut Away

Semi Cut Away

**Button Down Small** 

Hidden Button Down

Tab

Classic

Mao Standard

# Collar

One-piece Collar+Neckband

One-piece Button Down

Eyelet Pinned

Wide Spread Round