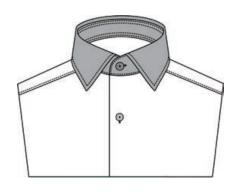

# Collar

Cut Away

Semi Cut Away

**Button Down Small** 

Hidden Button Down

Tab

Classic

Mao Standard