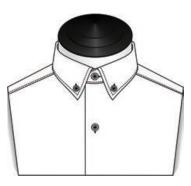

# Collar

Cut Away

Semi Cut Away

**Button Down Small** 

Hidden Button Down

Tab

Classic

Mao Standard