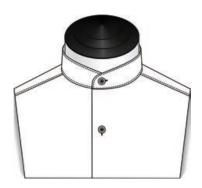

# Collar

Cut Away

Semi Cut Away

**Button Down Small** 

Hidden Button Down

Tab

Classic

Mao Standard