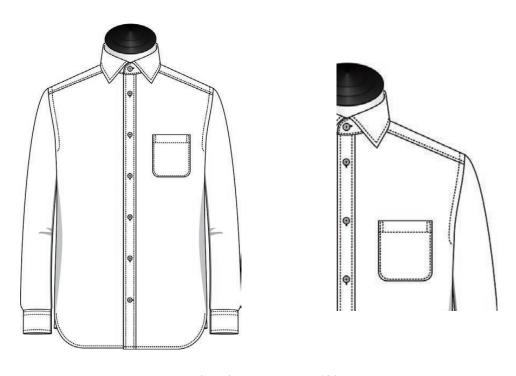

Placket





No Placket





Fly Front





Plain with Studs



Classic Placket with Studs



Narrow Placket with Studs



Classic Placket with 4 Studs



Narrow Placket with 4 Studs



Formal Front with Classic Placket & Studs



Formal Front with Classic Placket & 4 Studs



Formal Fly Front



Pop-Over 1B Pointed



Pop-Over 2B Pointed



Pop-Over 3B Pointed



Pop-Over 1B Square



Pop-Over 2B Square



Pop-Over 3B Square



One-piece Collar Placket



Plain with 4 Studs





Contrast Piping Both Sides 3.5CM





Contrast Piping Right Side 3.5CM





Contrast Piping Both Sides 2.5CM





Contrast Piping Right Side 2.5CM

# Formal Pleats Length (w studs)





10cm Up From Bottom





1 With Fold





1 Without Fold





2 Without Fold





2 With Fold





2 With Flap & Btn





None



1 Without Fold (S)

# **Back Pleats**



Side Pleats



Center Pleat



Small Pleats (c.w. traditional make)



Small Pleats (only HM)

# **Back Pleats**



No Pleats

# Yoke Type







2 Pieces (Split)

## **Back Darts**





#### **Bottom**



Normal(Curved)



Large rounded bottom with PS



Square bottom no vents



Square bottom with 5cm vents



Square bottom with 9cm vents

# Stitching From Edge



1mm / Edge



3mm / 1/8 in



6mm / 1/4 in

# Stitching From Edge



1mm AMF/ Edge





6mm AMF/ 1/4in

## **Button Attachment**





Cross





Lily

## **Button Attachment**







Cross(winding by machine)







Lily(winding by hand)

# Fusing



Pop-Over Fusing

# Fusing



One-piece Collar Fusing



## Elbow Patches





## Handkerchief



Yes





Contrast Whole Collar & Neckban