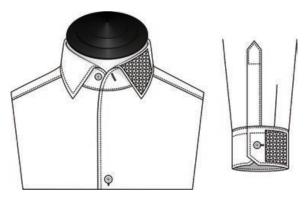

## Handkerchief

Yes

Contrast Whole Collar & Neckband

Contrast Inside Neckband

Contrast Whole Neckband

Contrast Bottom Neckband (Piping)

**Contrast Face Collar** 

Contrast Out Neckband

Contrast Under Collar

Contrast Out Cuff

**Contrast Total Cuff** 

Contrast Inside Cuff

Contrast Sleeve Placket

**Contrast Elbow Patches** 

Contrast Buttonhole-Side Placket

Contrast Buttons-Side Placket