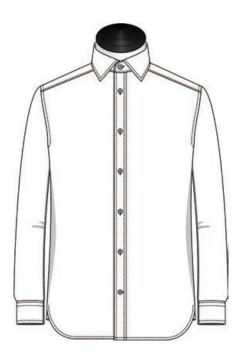

Single Curved 2 Btn Adj



Double



**Double Curved** 



**Double Slanted** 



Double with Loop



Napolitan



Single Rounded (only handmade)



Single Square 1 Btn



Single Square 2 Btn



Single 1 Btn Convertible



Mitred French Cuff



Single 1Btn Link Fastening (handmade)



Contrast Single 1Btn-ALL



Contrast Single 1Btn-HALF



Contrast Single 2 Btn-ALL



Contrast Single 2 Btn-HALF



Contrast Single 3 Btn-ALL

# Sleeve Type



Long Sleeves



Long with Pleats (c.w.traditional make) (+3cm Added To Finished 1/2 Upperarm Measurement)

# Sleeve Type



Long W Sleeve Head Pleats(HM Only) (+3cm Added To Finished 1/2 Upperarm Measurement)

# Sleeve Vent





With Button





No Button

# Sleeve Vent





With Low Button





Hidden Button

# Sleeve Pleats



# Sleeve Strap









Classic Placket





Narrow Placket





No Placket





Fly Front





Plain with Studs



Classic Placket with Studs



Narrow Placket with Studs



Classic Placket with 4 Studs



Narrow Placket with 4 Studs



Formal Front with Classic Placket & Studs



Formal Front with Classic Placket & 4 Studs



Formal Fly Front



Pop-Over 1B Pointed



Pop-Over 2B Pointed



Pop-Over 3B Pointed



Pop-Over 1B Square



Pop-Over 2B Square



Pop-Over 3B Square



One-piece Collar Placket



Plain with 4 Studs





Contrast Piping Both Sides 3.5CM





Contrast Piping Right Side 3.5CM





Contrast Piping Both Sides 2.5CM





Contrast Piping Right Side 2.5CM

# Formal Pleats Length (w studs)





10cm Up From Bottom





1 With Fold





1 Without Fold





2 Without Fold





2 With Fold