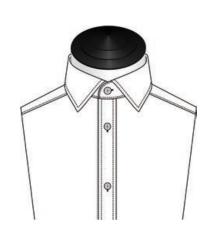

# Collar

Cut Away

Semi Cut Away

**Button Down Small** 

Hidden Button Down

Tab

Classic

Mao Standard

# Collar

One-piece Collar+Neckband

One-piece Button Down

Eyelet Pinned

Wide Spread Round