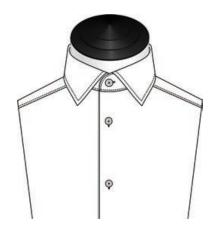

# Collar

Cut Away

Semi Cut Away

**Button Down Small** 

Hidden Button Down

Tab

Classic

Mao Standard