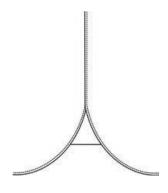

& 4 Studs



Formal Fly Front



Pop-Over 1B Pointed



Pop-Over 2B Pointed



Pop-Over 3B Pointed



Pop-Over 1B Square



Pop-Over 2B Square



Pop-Over 3B Square



One-piece Collar Placket



Plain with 4 Studs





Contrast Piping Both Sides 3.5CM





Contrast Piping Right Side 3.5CM





Contrast Piping Both Sides 2.5CM





Contrast Piping Right Side 2.5CM

# Formal Pleats Length (w studs)





10cm Up From Bottom





1 With Fold





1 Without Fold





2 Without Fold





2 With Fold





2 With Flap & Btn





None



1 Without Fold (S)

# **Back Pleats**



Side Pleats



Center Pleat



Small Pleats (c.w. traditional make)



Small Pleats (only HM)

# **Back Pleats**



No Pleats

# Yoke Type







2 Pieces (Split)

## **Back Darts**





#### **Bottom**



Normal(Curved)



Large rounded bottom with PS



Square bottom no vents



Square bottom with 5cm vents



Square bottom with 9cm vents

# Stitching From Edge



1mm / Edge



3mm / 1/8 in



6mm / 1/4 in

# Stitching From Edge



1mm AMF/ Edge





6mm AMF/ 1/4in

## **Button Attachment**





Cross





Lily

## **Button Attachment**







Cross(winding by machine)







Lily(winding by hand)

# Fusing



Pop-Over Fusing

# Fusing



One-piece Collar Fusing



## Elbow Patches





## Handkerchief



Yes





Contrast Whole Collar & Neckband



Contrast Inside Neckband



Contrast Whole Neckband



Contrast Bottom Neckband (Piping)



**Contrast Face Collar** 



Contrast Out Neckband



Contrast Under Collar



Contrast Out Cuff



**Contrast Total Cuff** 



Contrast Inside Cuff



Contrast Sleeve