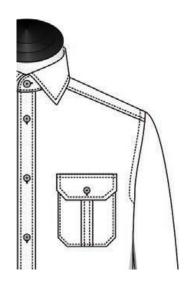

#### Traditional

Handmade features in the 'traditional' make:

Long button stem

#### Handmade

Handmade features in the 'handmade' make:

Long button stem and button holes
Front placket (button-side)
Side gusset
Yoke
Armhole
Pick stitching