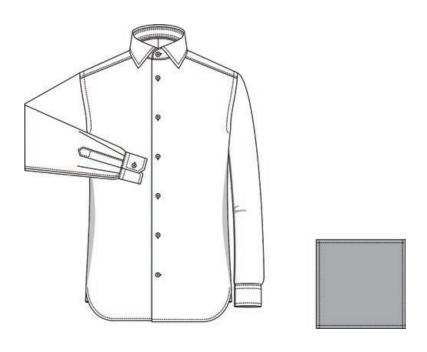

h 9cm vents

# Stitching From Edge



1mm / Edge



3mm / 1/8 in



6mm / 1/4 in

# Stitching From Edge



1mm AMF/ Edge





6mm AMF/ 1/4in

## **Button Attachment**





Cross





Lily

## **Button Attachment**







Cross(winding by machine)







Lily(winding by hand)

# Fusing



Pop-Over Fusing

# Fusing



One-piece Collar Fusing



## Elbow Patches





## Handkerchief



Yes





Contrast Whole Collar & Neckband



Contrast Inside Neckband



Contrast Whole Neckband



Contrast Bottom Neckband (Piping)



**Contrast Face Collar** 



Contrast Out Neckband



Contrast Under Collar



Contrast Out Cuff



**Contrast Total Cuff** 



Contrast Inside Cuff



Contrast Sleeve Placket



**Contrast Elbow Patches** 



Contrast Buttonhole-Side Placket



Contrast Buttons-Side Placket



Contrast Handkerchief

# Collar Edge Contrast



Inner Edge Only



Full Edge

# Monogram Position



Inside Neckband



**Outside Neckband** 



**Chest Pocket** 



Body 23cm Down Body 45cm Down Body 35cm Down Body 5cm Up



Left Collar Leaf



Handkerchief Top Left Corner

# Monogram Position



L. Cuff Above



R. Cuff Above



L. Cuff Under



R. Cuff Under



L. Cuff Under (5cm indent)



R. Cuff Under (5cm indent)

# Monogram Position



L. Cuff Under Btnhole (8cm indent)



R. Cuff Under Btnhole (8cm indent)



L. Cuff Straight



R. Cuff Straight



L. Cuff Slant



R. Cuff Slant

## Shirt Pocket Emblem



**Breast Pocket** 



MP01



MP02



MP03



MP04