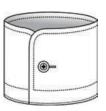

Away



Semi Cut Away



**Button Down Small** 



Hidden Button Down



Tab



Classic



Mao Standard



Wing Tip

# Collar



One-piece Collar+Neckband



One-piece Button Down



Eyelet Pinned



Wide Spread Round

# Point Length



# Collar Band Front Height



Extra Low (Front:2cm|3/4 in) Low (Front:2.3cm|7/8 in) Medium (Front:2.6cm|1 in) High (Front:2.9cm|1 1/8 in) Extra High (Front:3.2cm|1 1/4 in) Extreme High (Front:3.5cm|1 1/2 in)

# Collar Band Back Height



Extra Low (Back:3.1cm | 1 1/4 in) Low (Back:3.7cm | 1 1/2 in) Medium (Back:4.2cm | 1 3/4 in) High (Back:4.8cm | 2 in) Extra High (Back:5.4cm | 2 1/4 in) Extreme High (Back:6cm | 2 1/2 in)

# Tie Space









1.2cm | 1/2 in

# Collar Stays



Removable



Permanent





Single 1 Btn



Single 2 Btn



Single Curved 1Btn



Single Curved Narrow 1 Btn



Single Curved 2 Btn



Single 3 Btn



Single Cuff Link



Single Slanted 2 Btn Adj



Single Curved 2 Btn Adj



Double



**Double Curved** 



**Double Slanted** 



Double with Loop



Napolitan



Single Rounded (only handmade)



Single Square 1 Btn



Single Square 2 Btn



Single 1 Btn Convertible



Mitred French Cuff



Single 1Btn Link Fastening (handmade)



Contrast Single 1Btn-ALL



Contrast Single 1Btn-HALF



Contrast Single 2 Btn-ALL



Contrast Single 2 Btn-HALF



Contrast Single 3 Btn-ALL

# Sleeve Type



Long Sleeves



Long with Pleats (c.w.traditional make) (+3cm Added To Finished 1/2 Upperarm Measurement)

# Sleeve Type



Long W Sleeve Head Pleats(HM Only) (+3cm Added To Finished 1/2 Upperarm Measurement)

# Sleeve Vent





With B