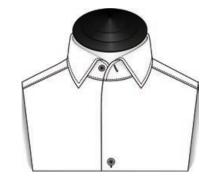

# Collar

Cut Away

Semi Cut Away

**Button Down Small** 

Hidden Button Down

Tab

Classic

Mao Standard