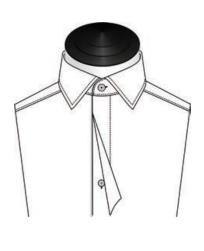

# Collar

Cut Away

Semi Cut Away

**Button Down Small** 

Hidden Button Down

Tab

Classic

Mao Standard

# Collar

One-piece Collar+Neckband

One-piece Button Down

Eyelet Pinned

Wide Spread Round