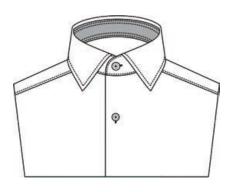

# Collar

Cut Away

Semi Cut Away

**Button Down Small** 

Hidden Button Down

Tab

Classic

Mao Standard