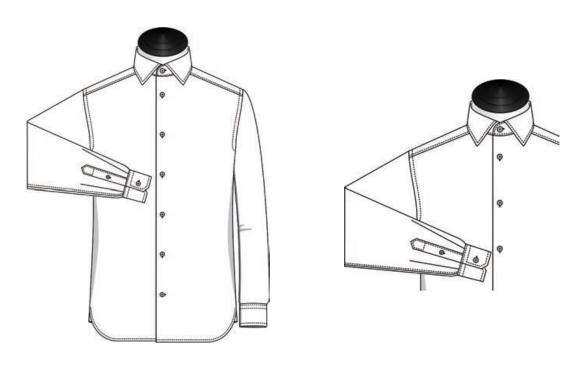

# Sleeve Strap

Classic Placket

Narrow Placket

No Placket

Fly Front

Plain with Studs

Classic Placket with Studs

Narrow Placket with Studs