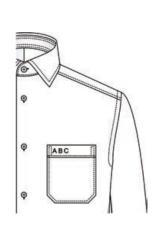

# Monogram Position

Inside Neckband

**Outside Neckband** 

**Chest Pocket** 

Body 23cm Down Body 45cm Down Body 35cm Down Body 5cm Up

Left Collar Leaf

Handkerchief Top Left Corner

## Shirt Pocket Emblem

**Breast Pocket** 

MP01

MP02

MP03

MP04