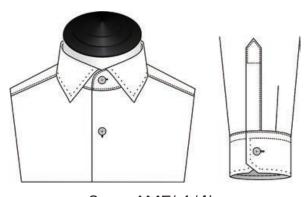

ing Both Sides 3.5CM





Contrast Piping Right Side 3.5CM





Contrast Piping Both Sides 2.5CM





Contrast Piping Right Side 2.5CM

# Formal Pleats Length (w studs)





10cm Up From Bottom





1 With Fold





1 Without Fold





2 Without Fold





2 With Fold





2 With Flap & Btn





None



1 Without Fold (S)

# **Back Pleats**



Side Pleats



Center Pleat



Small Pleats (c.w. traditional make)



Small Pleats (only HM)

# **Back Pleats**



No Pleats

# Yoke Type







2 Pieces (Split)

## **Back Darts**





#### **Bottom**



Normal(Curved)



Large rounded bottom with PS



Square bottom no vents



Square bottom with 5cm vents



Square bottom with 9cm vents

# Stitching From Edge



1mm / Edge



3mm / 1/8 in



6mm / 1/4 in

# Stitching From Edge



1mm AMF/ Edge





6mm AMF/ 1/4in

## **Button Attachment**





Cross





Lily

## **Button Attachment**







Cross(winding by machine)







Lily(winding by hand)

# Fusing



Pop-Over Fusing

# Fusing



One-piece Collar Fusing



## Elbow Patches





## Handkerchief



Yes





Contrast Whole Collar & Neckband



Contrast Inside Neckband



Contrast Whole Neckband



Contrast Bottom Neckband (Piping)



**Contrast Face Collar** 



Contrast Out Neckband



Contrast Under Collar



Contrast Out Cuff



**Contrast Total Cuff** 



Contrast Inside Cuff



Contrast Sleeve Placket



**Contrast Elbow Patches** 



Contrast Buttonhole-Side Placket



Contrast Buttons-Side Placket



Contrast Handkerchief

# Collar Edge Contrast



Inner Edge Only



Full Edge

# Monogram Position



Inside Neckband



*