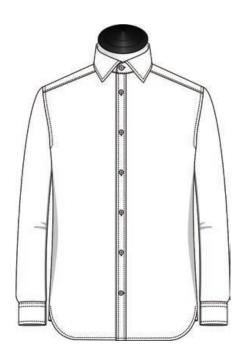

n Adj



Double



**Double Curved** 



**Double Slanted** 



Double with Loop



Napolitan



Single Rounded (only handmade)



Single Square 1 Btn



Single Square 2 Btn



Single 1 Btn Convertible



Mitred French Cuff



Single 1Btn Link Fastening (handmade)



Contrast Single 1Btn-ALL



Contrast Single 1Btn-HALF



Contrast Single 2 Btn-ALL



Contrast Single 2 Btn-HALF



Contrast Single 3 Btn-ALL

# Sleeve Type



Long Sleeves



Long with Pleats (c.w.traditional make) (+3cm Added To Finished 1/2 Upperarm Measurement)

# Sleeve Type



Long W Sleeve Head Pleats(HM Only) (+3cm Added To Finished 1/2 Upperarm Measurement)

# Sleeve Vent





With Button





No Button

# Sleeve Vent





With Low Button





Hidden Button

# Sleeve Pleats



# Sleeve Strap









Classic Placket





Narrow Placket





No Placket





Fly Front





Plain with Studs



Classic Placket with Studs



Narrow Placket with Studs



Classic Placket with 4 Studs



Narrow Placket with 4 Studs



Formal Front with Classic Placket & Studs



Formal Front with Classic Placket & 4 Studs



Formal Fly Front



Pop-Over 1B Pointed



Pop-Over 2B Pointed



Pop-Over 3B Pointed



Pop-Over 1B Square



Pop-Over 2B Square



Pop-Over 3B Square



One-piece Collar Placket



Plain with 4 Studs





Contrast Piping Both Sides 3.5CM





Contrast Piping Right Side 3.5CM





Contrast Piping Both Sides 2.5CM





Contrast Piping Right Side 2.5CM

# Formal Pleats Length (w studs)





10cm Up From Bottom





1 With Fold





1 Without Fold





2 Without Fold





2 With Fold





2 With Flap & Btn