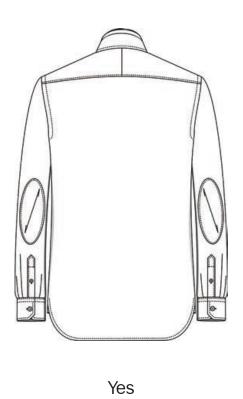

ithout Fold





2 With Fold





2 With Flap & Btn





None



1 Without Fold (S)

# **Back Pleats**



Side Pleats



Center Pleat



Small Pleats (c.w. traditional make)



Small Pleats (only HM)

# **Back Pleats**



No Pleats

# Yoke Type







2 Pieces (Split)

## **Back Darts**





#### **Bottom**



Normal(Curved)



Large rounded bottom with PS



Square bottom no vents



Square bottom with 5cm vents



Square bottom with 9cm vents

# Stitching From Edge



1mm / Edge



3mm / 1/8 in



6mm / 1/4 in

# Stitching From Edge



1mm AMF/ Edge





6mm AMF/ 1/4in

## **Button Attachment**





Cross





Lily

## **Button Attachment**







Cross(winding by machine)







Lily(winding by hand)

# Fusing



Pop-Over Fusing

# Fusing



One-piece Collar Fusing



## Elbow Patches





## Handkerchief



Yes





Contrast Whole Collar & Neckband



Contrast Inside Neckband



Contrast Whole Neckband



Contrast Bottom Neckband (Piping)



**Contrast Face Collar** 



Contrast Out Neckband



Contrast Under Collar



Contrast Out Cuff



**Contrast Total Cuff** 



Contrast Inside Cuff



Contrast Sleeve Placket



**Contrast Elbow Patches** 



Contrast Buttonhole-Side Placket



Contrast Buttons-Side Placket



Contrast Handkerchief

# Collar Edge Contrast



Inner Edge Only



Full Edge

# Monogram Position



Inside Neckband



**Outside Neckband** 



**Chest Pocket** 



Body 23cm Down Body 45cm Down Body 35cm Down Body 5cm Up



Left Collar Leaf



Handkerchief Top Left Corner

# Monogram Position



L. Cuff Above



R. Cuff Above



L. Cuff Under



R. Cuff Un