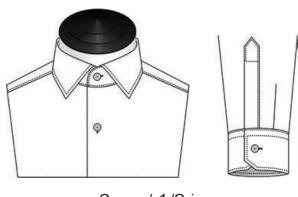

#### Handmade

Handmade features in the 'handmade' make:

Long button stem and button holes
Front placket (button-side)
Side gusset
Yoke
Armhole
Pick stitching